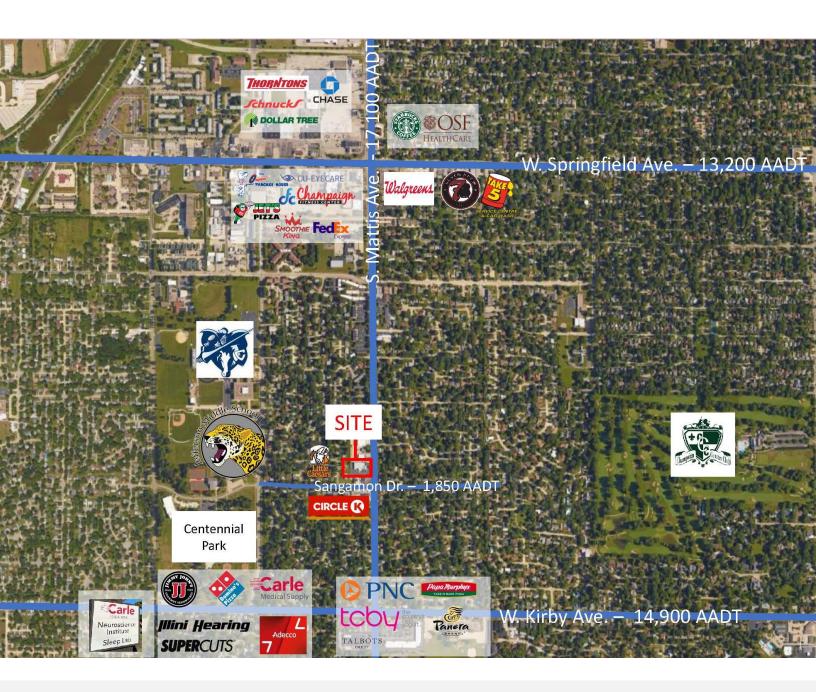

#### **AREA DESCRIPTION**

Situated at 1207 S Mattis Ave in Champaign, IL 61821, the property enjoys a prime location in the heart of central Champaign. It offers convenient access to notable landmarks and centers of business. The Mattis Ave corridor experiences approximately 17,000 cars passing by daily. This central Champaign neighborhood setting makes it ideal for businesses seeking visibility, accessibility, and connectivity within a dynamic and vibrant community.

# **AERIAL**

NICK RAGLE 217-403-3379 nick.ragle@cbcdr.com cbcdr.com

COLDWELL BANKER COMMERCIAL DEVONSHIRE REALTY 201 W Springfield Ave. 11th Floor Champaign, IL 61820 217-352-7712

©2023 Coldwell Banker. All Rights Reserved. Coldwell Banker Commercial® and the Coldwell Banker Commercial logos are trademarks of Coldwell Banker Real Estate LLC. The Coldwell Banker® System is comprised of company owned offices which are owned by a subsidiary of Anywhere Advisors LLC and franchised offices which are independently owned and operated. The Coldwell Banker System fully supports the principles of the Equal Opportunity Act.