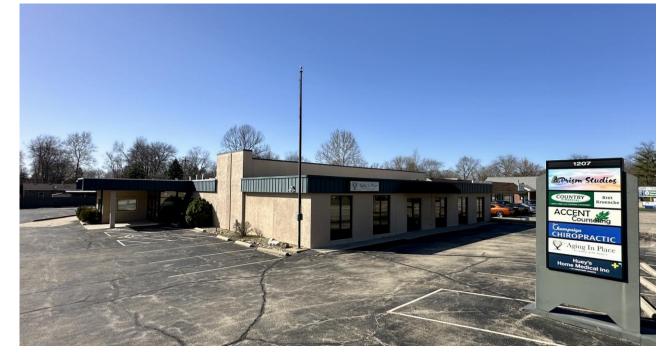

# 1207 S. Mattis Ave.

Champaign, IL 61821

| 1,600-<br>4,400 SF OFFICE |                               |
|---------------------------|-------------------------------|
| SALE PRICE                | LEASE PRICE                   |
| \$1,250,000.00            | \$12.00/ SF                   |
| LEASE TYPE                | YEAR BUILT                    |
| NNN                       | 1956 (Renovated 2005)         |
| TAX PIN                   | ZONING                        |
| 44-20-15-432-018          | CN Commercial<br>Neighborhood |
| REAL ESTATE TAX           | PARKING                       |
| \$34,575 (2022)           | 48 Spaces                     |
| NICK RAGLE                |                               |

#### **PROPERTY DESCRIPTION**

This well maintained property offers a rare chance to secure 4,400 square feet of premium office space in the heart of central Champaign. If needed, the space is demisable down to a minimum 1,600 square feet to suit your business needs, with a possibility of over 10 individual offices in total. Additionally, the space features two kitchens and a large open work space. With 12,000 square feet of total space, this building accommodates longterm, esteemed tenants such as Champaign Chiropractic, Accent Counseling, Country Financial, and Solar Medical, reflecting a blend of healthcare, financial, and professional services. This property is available for sale or lease.