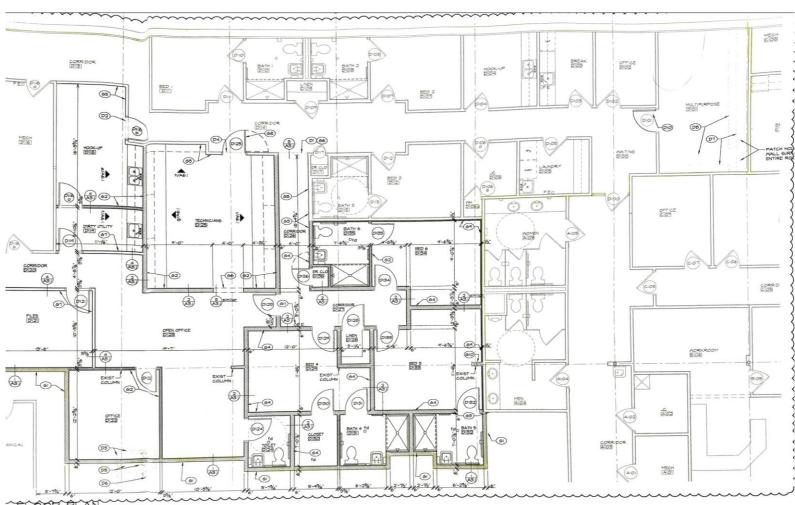

# **FLOOR PLAN**

# TION NOTES A FIXTURE

- CONSTRUCTION NOTES P BD ON TENANT SIDE A (6) SALVAGED DOOR W VISION LITE FROM MULTIPURPOSE/DIOI IN NEW FRAME 6 RU (62) AN 35' 50
  - TRACTOR SHALL ALION NEW GYPSUM WALL SURFACE WITH EXISTING WALL SURFACE
  - MIL STUDS & 24' O.C. STASSERED IN &' MIL STUD RUNNERWITH % SIDE AND 35' SOUND BATT INSULATION IN CAVITY FOR TO EXTEND TO BOTTOM OF EXISTING SYP. BD. AT BOTTOM OF O BTM OF METAL ROOF DECK AS REQUIRED FOR STABILITY SEE
- (6) PROVIDE AND INSTALL 1/2" FURRING WITH 1/2" BATT INSULATION AND %" GYP. BD WALL FOR ADDITIONAL SOUND ISOLATION EXTEND FURRING TO 9"-0" AFF. SO AT COLIMN ENCLOSURE, FILL ENTIRE CAVITY WITH FIBERSLASS INSULATION FOR

\_\_\_\_\_

- (I) PROVIDE IO-A 60-BIC WALL MOUNTED FIRE EXTIN (2) C.P. CONCRETE EXIT WALK/ SLOPE FROM EXISTING PARKIN

**NICK RAGLE** 217-403-3379 nick.ragle@cbcdr.com cbcdr.com

**COLDWELL BANKER COMMERCIAL DEVONSHIRE REALTY** 201 W Springfield Ave. 11th Floor Champaign, IL 61820 217-352-7712