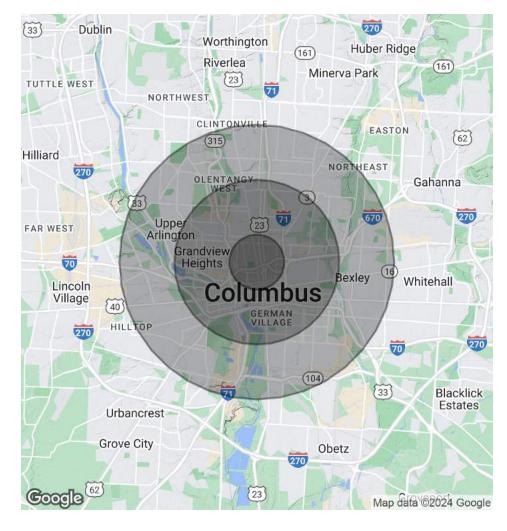

### **726 N HIGH ST**

726 N High St Columbus, OH 43215

| POPULATION           | 1 MILE | 3 MILES | 5 MILES |
|----------------------|--------|---------|---------|
| Total Population     | 18,372 | 150,693 | 347,203 |
| Average Age          | 30.2   | 29.9    | 34.1    |
| Average Age (Male)   | 31.1   | 29.8    | 33.6    |
| Average Age (Female) | 30     | 30.4    | 34.9    |

| HOUSEHOLDS & INCOME | 1 MILE    | 3 MILES   | 5 MILES   |
|---------------------|-----------|-----------|-----------|
| Total Households    | 11,320    | 72,896    | 160,756   |
| # of Persons per HH | 1.6       | 2.1       | 2.2       |
| Average HH Income   | \$85,587  | \$61,155  | \$66,701  |
| Average House Value | \$327,788 | \$196,504 | \$190,170 |

<sup>\*</sup> Demographic data derived from 2020 ACS - US Census

| TRAFFIC COUNT | LOCATION                                      | DIRECTION | YEAR |
|---------------|-----------------------------------------------|-----------|------|
| 2,132         | Park St South of Buttles Ave                  | 2-WAY     | 2023 |
| 6,233         | I-670 WB Ramp from US 23 DA SB to<br>I-670 WB | RAMP      | 2023 |
| 153,759       | I-670 SE of SR 315 Spur                       | 2-WAY     | 2023 |