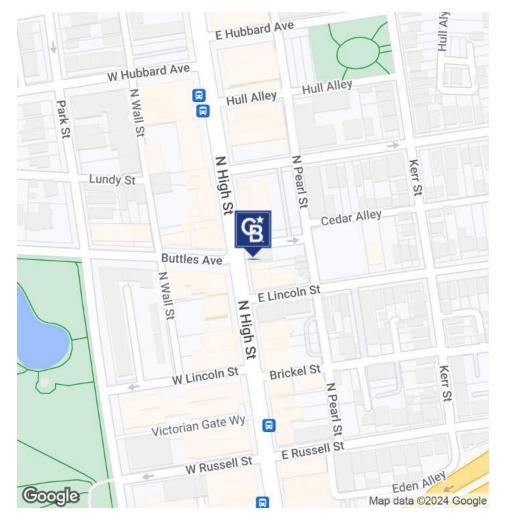

726 N High St Columbus, OH 43215

#### LOCATION DESCRIPTION

Located in the heart of the Short North District of Columbus Ohio, this property enjoys a prime location on the bustling street of N. High St. Surrounded by a mix of office spaces, retail, dining and residential living, this location offers convenience and accessibility. North of downtown and just south of the Ohio State University campus area. It is in close proximity to the Greater Columbus Convention Center.