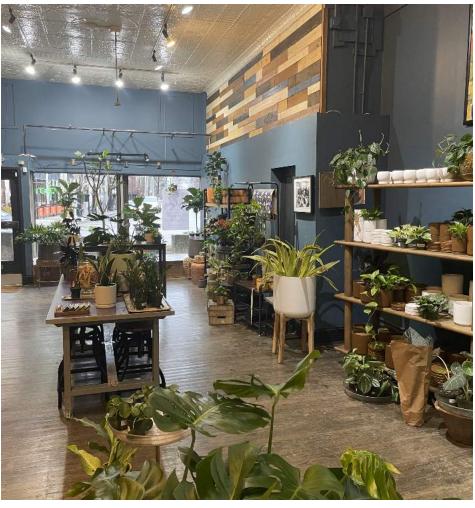

#### **PROPERTY HIGHLIGHTS**

- Heart and busiest area of Short North District
- · High Traffic Area and Great Visibility
- · Exposed Brick Walls with Beautiful Tin Ceiling
- No Animals
- Availability August 1st, 2024 or possibly sooner
- Showing hours are 10:00 am 6:00 pm with 24 hr advanced notice to the current tenant