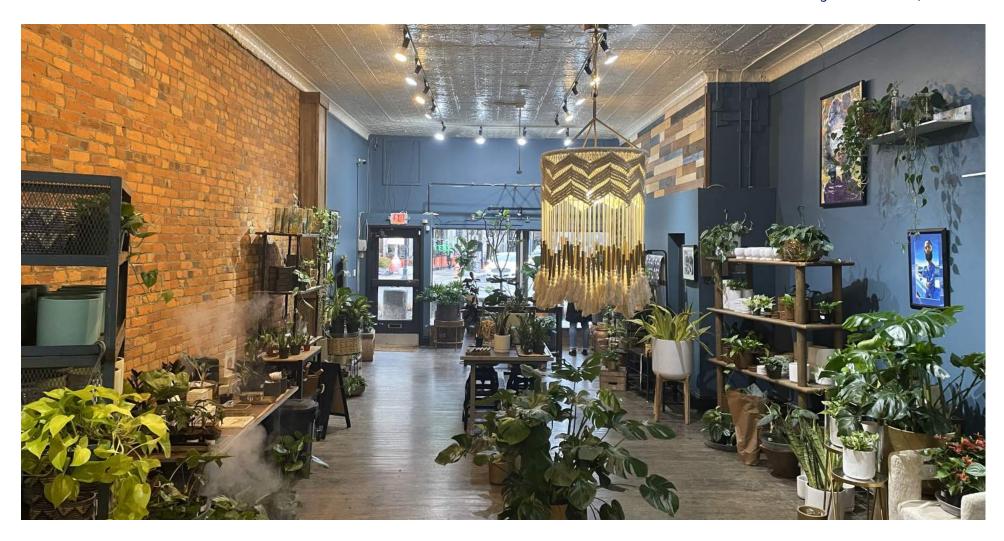

#### **PROPERTY HIGHLIGHTS**

- Heart and busiest area of Short North District
- · High Traffic Area and Great Visibility
- · Exposed Brick Walls with Beautiful Tin Ceiling
- No Animals
- Availability August 1st, 2024 or possibly sooner
- Showing hours are 10:00 am 6:00 pm with 24 hr advanced notice to the current tenant