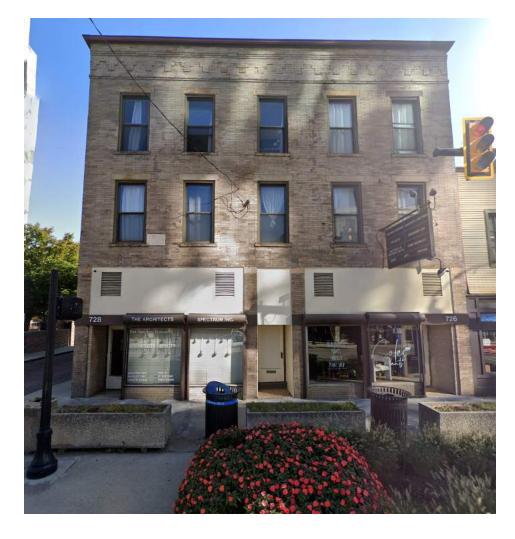

726 N High St Columbus, OH 43215

#### LOCATION DESCRIPTION

Located in the heart of the Short North District of Columbus Ohio, this property enjoys a prime location on the bustling street of N. High St. Surrounded by a mix of office spaces, retail, dining and residential living, this location offers convenience and accessibility. North of downtown and just south of the Ohio State University campus area. It is in close proximity to the Greater Columbus Convention Center.

#### **PROPERTY HIGHLIGHTS**

- Heart and busiest area of Short North District
- · High Traffic Area and Great Visibility
- · Exposed Brick Walls with Beautiful Tin Ceiling
- No Animals
- Availability August 1st, 2024 or possibly sooner
- Showing hours are 10:00 am 6:00 pm with 24 hr advanced notice to the current tenant

#### **OFFERING SUMMARY**

| Lease Rate:    | \$39.00 SF/yr (MG)                           |
|----------------|----------------------------------------------|
| Available SF:  | 1,800 SF                                     |
| Building Size: | 8,041 SF                                     |
| Zoning:        | Commercial, C4, 6/19/1973, H-35, Z73-<br>025 |
| APN:           | 010-026713-00                                |