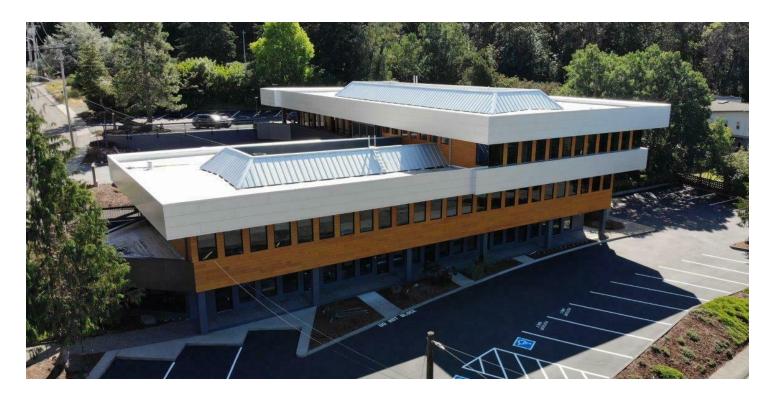

### **PROPERTY OVERVIEW**

The 2500 Cherry Professional Building is located in the Sheridan Park neighborhood of East Bremerton; a guick ferry ride from downtown Seattle.

Located in the Historic Manette District of Bremerton, the 2500 Cherry building delivers the experience of modern image, efficient design, and the best branded image for the medical professional.

### **PROPERTY HIGHLIGHTS**

- · Puget Sound & Dyes Inlet View
- · Entire floors available, or option to demise into smaller spaces
- Current floorplans can be modified to preferred specifications and layout
- Tenant Improvement Packages Available
- 97 Parking Stalls