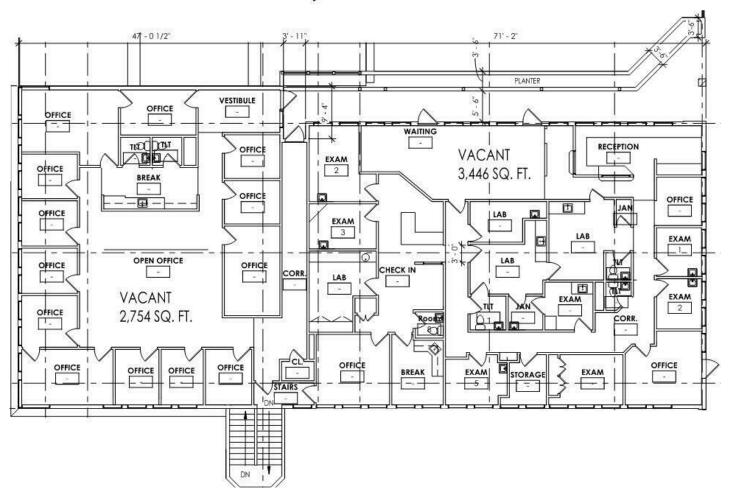

## Floor 3 6,200 SF

### **AVAILABLE SPACES**

SUITE SIZE (SF) LEASE TYPE LEASE RATE

3rd Floor 2,754 - 6,200 SF NNN Negotiable

**Brandon Thomas** 

206 303 9595

bthomas@cbcworldwide.com