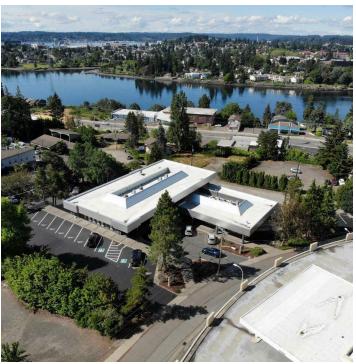

### **PROPERTY OVERVIEW**

The 2500 Cherry Professional Building is located in the Sheridan Park neighborhood of East Bremerton; a guick ferry ride from downtown Seattle.

Located in the Historic Manette District of Bremerton, the 2500 Cherry building delivers the experience of modern image, efficient design, and the best branded image for the medical professional.

### **PROPERTY HIGHLIGHTS**

- · Puget Sound & Dyes Inlet View
- · Entire floors available, or option to demise into smaller spaces
- Current floorplans can be modified to preferred specifications and layout
- Tenant Improvement Packages Available
- 97 Parking Stalls