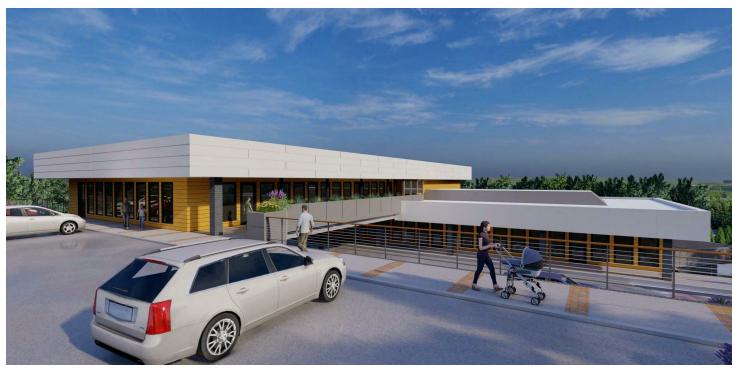

### **PROPERTY OVERVIEW**

The 2500 Cherry Professional Building is located in the Sheridan Park neighborhood of East Bremerton; a guick ferry ride from downtown Seattle.

Located in the Historic Manette District of Bremerton, the 2500 Cherry building delivers the experience of modern image, efficient design, and the best branded image for the medical professional.

### **PROPERTY HIGHLIGHTS**

- · Puget Sound & Dyes Inlet View
- · Entire floors available, or option to demise into smaller spaces
- Current floorplans can be modified to preferred specifications and layout
- Tenant Improvement Packages Available
- 97 Parking Stalls