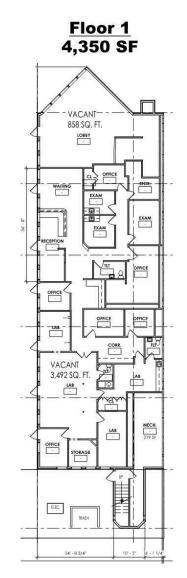

### **AVAILABLE SPACES**

SUITE SIZE (SF) LEASE TYPE LEASE RATE

1st Floor 858 - 4,350 SF NNN Negotiable

Brandon Thomas 206 303 9595

bthomas@cbcworldwide.com