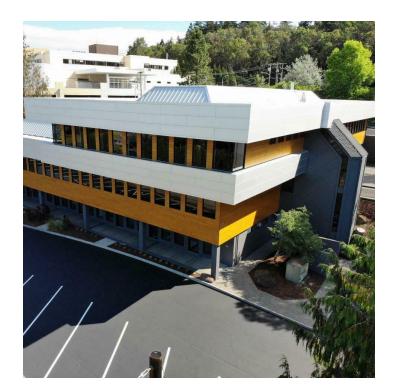

### **PROPERTY OVERVIEW**

The 2500 Cherry Professional Building is located in the Sheridan Park neighborhood of East Bremerton; a guick ferry ride from downtown Seattle.

Located in the Historic Manette District of Bremerton, the 2500 Cherry building delivers the experience of modern image, efficient design, and the best branded image for the medical professional.

### **PROPERTY HIGHLIGHTS**

- · Puget Sound & Dyes Inlet View
- · Entire floors available, or option to demise into smaller spaces
- Current floorplans can be modified to preferred specifications and layout
- Tenant Improvement Packages Available
- 97 Parking Stalls