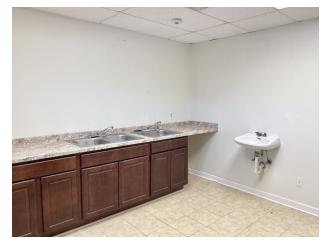

#### **PROPERTY HIGHLIGHTS**

- Available April 2024
- 3,000 SF of existing high ceilings of Flex Space + 1,500 SF of Office/Retail/Flex Space
- Multiple rooms for offices
- Kitchen with Walk-in Pantry/Storage
- Reception/Front Office
- Beautiful landscaping & road signage
- 125 ft. of road frontage
- Located just off Hwy. 221 (Chesnee Hwy.) and 5 minutes to I-85 and 10 minutes to Downtown Spartanburg