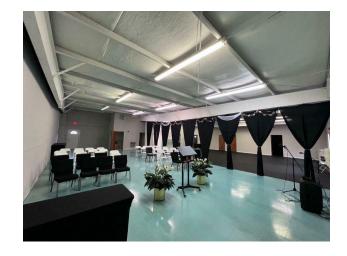

#### **PROPERTY HIGHLIGHTS**

- Available April 2024
- 3,000 SF of existing high ceilings of Flex Space + 1,500 SF of Office/Retail/Flex Space
- Multiple rooms for offices
- Kitchen with Walk-in Pantry/Storage
- Reception/Front Office
- Beautiful landscaping & road signage
- 125 ft. of road frontage
- Located just off Hwy. 221 (Chesnee Hwy.) and 5 minutes to I-85 and 10 minutes to Downtown Spartanburg