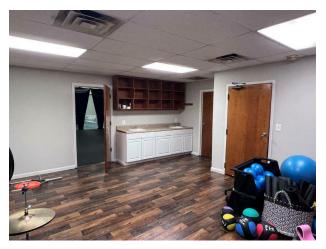

#### **PROPERTY HIGHLIGHTS**

- Available April 2024
- 3,000 SF of existing high ceilings of Flex Space + 1,500 SF of Office/Retail/Flex Space
- Multiple rooms for offices
- Kitchen with Walk-in Pantry/Storage
- Reception/Front Office
- Beautiful landscaping & road signage
- 125 ft. of road frontage
- Located just off Hwy. 221 (Chesnee Hwy.) and 5 minutes to I-85 and 10 minutes to Downtown Spartanburg