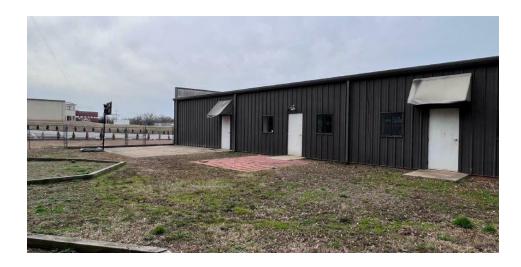

#### **PROPERTY HIGHLIGHTS**

- Available April 2024
- 3,000 SF of existing high ceilings of Flex Space + 1,500 SF of Office/Retail/Flex Space
- Multiple rooms for offices
- Kitchen with Walk-in Pantry/Storage
- Reception/Front Office
- Beautiful landscaping & road signage
- 125 ft. of road frontage
- Located just off Hwy. 221 (Chesnee Hwy.) and 5 minutes to I-85 and 10 minutes to Downtown Spartanburg