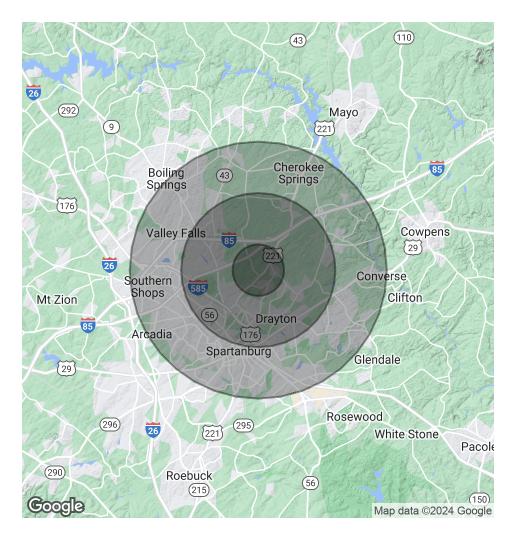

#### OFFICE/RETAIL/LIGHT INDUSTRIAL

371 Successful Way Spartanburg, SC 29303

| POPULATION           | 1 MILE | 3 MILES | 5 MILES |
|----------------------|--------|---------|---------|
| Total Population     | 3,101  | 27,972  | 80,961  |
| Average Age          | 38     | 33.6    | 34.2    |
| Average Age (Male)   | 38.6   | 33.6    | 33.6    |
| Average Age (Female) | 37.6   | 34.1    | 34.9    |
|                      |        |         |         |

| HOUSEHOLDS & INCOME | 1 MILE    | 3 MILES   | 5 MILES   |
|---------------------|-----------|-----------|-----------|
| Total Households    | 1,159     | 9,876     | 30,074    |
| # of Persons per HH | 2.7       | 2.8       | 2.7       |
| Average HH Income   | \$35,532  | \$47,832  | \$52,137  |
| Average House Value | \$136,730 | \$144,092 | \$170,620 |