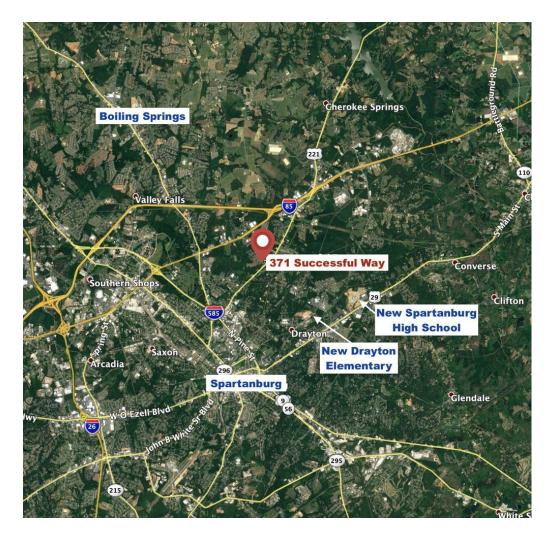

#### **PROPERTY HIGHLIGHTS**

- Available April 2024
- 3,000 SF of existing high ceilings of Flex Space + 1,500 SF of Office/Retail/Flex Space
- Multiple rooms for offices
- Kitchen with Walk-in Pantry/Storage
- Reception/Front Office
- Beautiful landscaping & road signage
- 125 ft. of road frontage
- Located just off Hwy. 221 (Chesnee Hwy.) and 5 minutes to I-85 and 10 minutes to Downtown Spartanburg