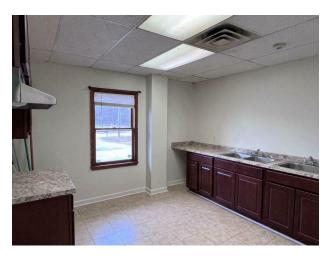

#### **PROPERTY HIGHLIGHTS**

- Available April 2024
- 3,000 SF of existing high ceilings of Flex Space + 1,500 SF of Office/Retail/Flex Space
- Multiple rooms for offices
- Kitchen with Walk-in Pantry/Storage
- Reception/Front Office
- Beautiful landscaping & road signage
- 125 ft. of road frontage
- Located just off Hwy. 221 (Chesnee Hwy.) and 5 minutes to I-85 and 10 minutes to Downtown Spartanburg