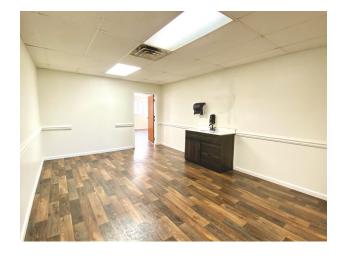

#### **PROPERTY HIGHLIGHTS**

- Available April 2024
- 3,000 SF of existing high ceilings of Flex Space + 1,500 SF of Office/Retail/Flex Space
- Multiple rooms for offices
- Kitchen with Walk-in Pantry/Storage
- Reception/Front Office
- Beautiful landscaping & road signage
- 125 ft. of road frontage
- Located just off Hwy. 221 (Chesnee Hwy.) and 5 minutes to I-85 and 10 minutes to Downtown Spartanburg