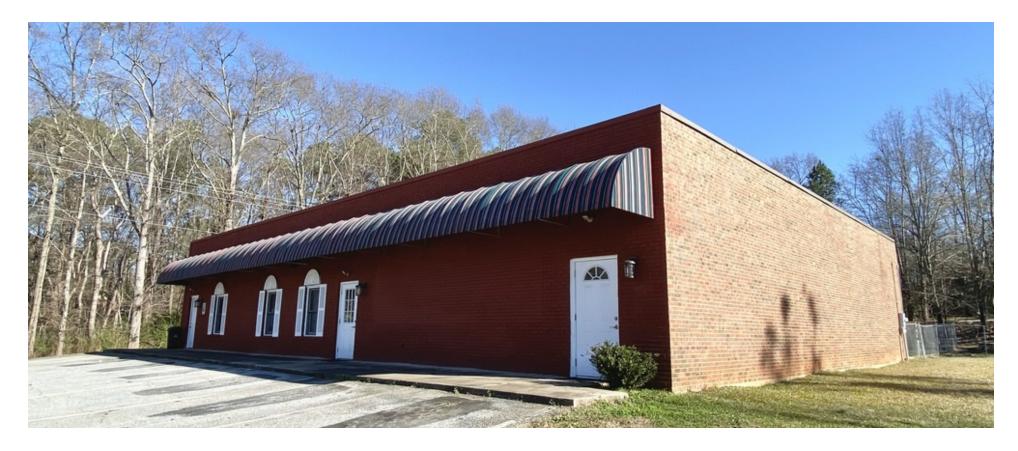

#### **PROPERTY HIGHLIGHTS**

- Available April 2024
- 3,000 SF of existing high ceilings of Flex Space + 1,500 SF of Office/Retail/Flex Space
- Multiple rooms for offices
- Kitchen with Walk-in Pantry/Storage
- Reception/Front Office
- Beautiful landscaping & road signage
- 125 ft. of road frontage
- Located just off Hwy. 221 (Chesnee Hwy.) and 5 minutes to I-85 and 10 minutes to Downtown Spartanburg