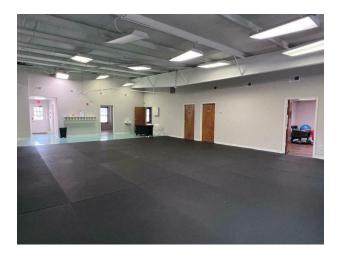

#### **PROPERTY HIGHLIGHTS**

- Available April 2024
- 3,000 SF of existing high ceilings of Flex Space + 1,500 SF of Office/Retail/Flex Space
- Multiple rooms for offices
- Kitchen with Walk-in Pantry/Storage
- Reception/Front Office
- Beautiful landscaping & road signage
- 125 ft. of road frontage
- Located just off Hwy. 221 (Chesnee Hwy.) and 5 minutes to I-85 and 10 minutes to Downtown Spartanburg