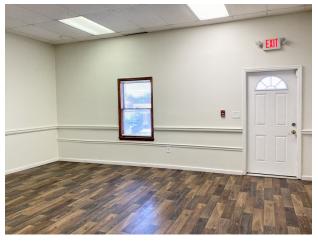

#### **PROPERTY HIGHLIGHTS**

- Available April 2024
- 3,000 SF of existing high ceilings of Flex Space + 1,500 SF of Office/Retail/Flex Space
- Multiple rooms for offices
- Kitchen with Walk-in Pantry/Storage
- Reception/Front Office
- Beautiful landscaping & road signage
- 125 ft. of road frontage
- Located just off Hwy. 221 (Chesnee Hwy.) and 5 minutes to I-85 and 10 minutes to Downtown Spartanburg