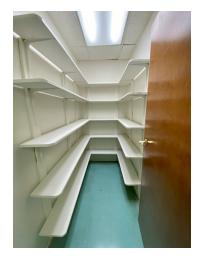

#### **PROPERTY HIGHLIGHTS**

- Available April 2024
- 3,000 SF of existing high ceilings of Flex Space + 1,500 SF of Office/Retail/Flex Space
- Multiple rooms for offices
- Kitchen with Walk-in Pantry/Storage
- Reception/Front Office
- Beautiful landscaping & road signage
- 125 ft. of road frontage
- Located just off Hwy. 221 (Chesnee Hwy.) and 5 minutes to I-85 and 10 minutes to Downtown Spartanburg