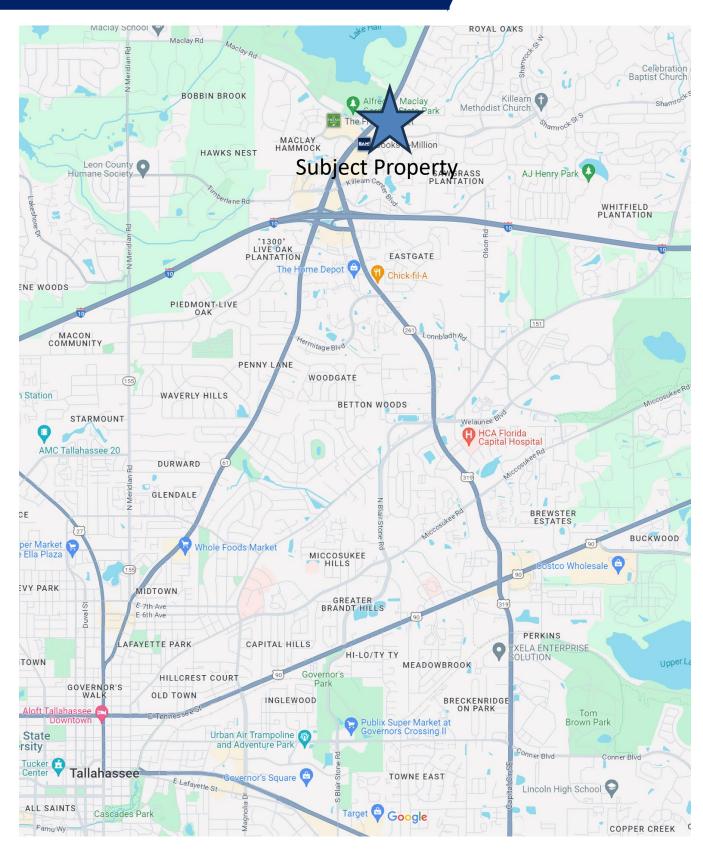

## **LOCATION MAP**

The information shown or contained herein is believed to be accurate but is not warranted or guaranteed, is subject to errors, omissions and changes without notice and should be verified independently.

#### LOCATION:

- ➤ Phenomenal NE Tallahassee location
- Located on Killarney Way, just off Thomasville Rd & Maclay Rd
- ➤ Many businesses and entertainment nearby

SHOWING INSTRUCTIONS

Vacant- key is our office