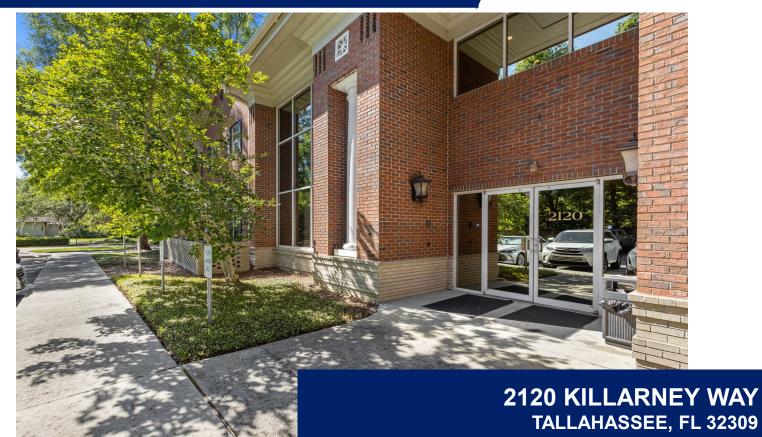

# OFFICE SPACE FOR SUB-LEASE

Rentable SF: Approx. 2,386 SF

Monthly Rent: \$3,433 P/month

Floor: First Floor Lease Type: Full Service

#### 2120 KILLARNEY WAY

2120 Killarney Way Tallahassee, FL 32309

| POPULATION                            | 1 MILE    | 5 MILES          | 10 MILES |
|---------------------------------------|-----------|------------------|----------|
| Total Population                      | 5,141     | 95,663           | 275,886  |
| Average Age                           | 43        | 43               | 38       |
| Average Age (Male)                    | 41        | 42               | 37       |
| Average Age (Female)                  | 45        | 44               | 38       |
|                                       |           |                  |          |
| HOUSEHOLDS & INCOME                   | 1 MILE    | 5 MILES          | 10 MILES |
| Total Households                      | 2,356     | 41,421           | 114,485  |
| 2                                     |           |                  |          |
| # of Persons per HH                   | 2.2       | 2.3              | 2.4      |
| # of Persons per HH Average HH Income | \$111,686 | 2.3<br>\$116,939 | \$92,376 |