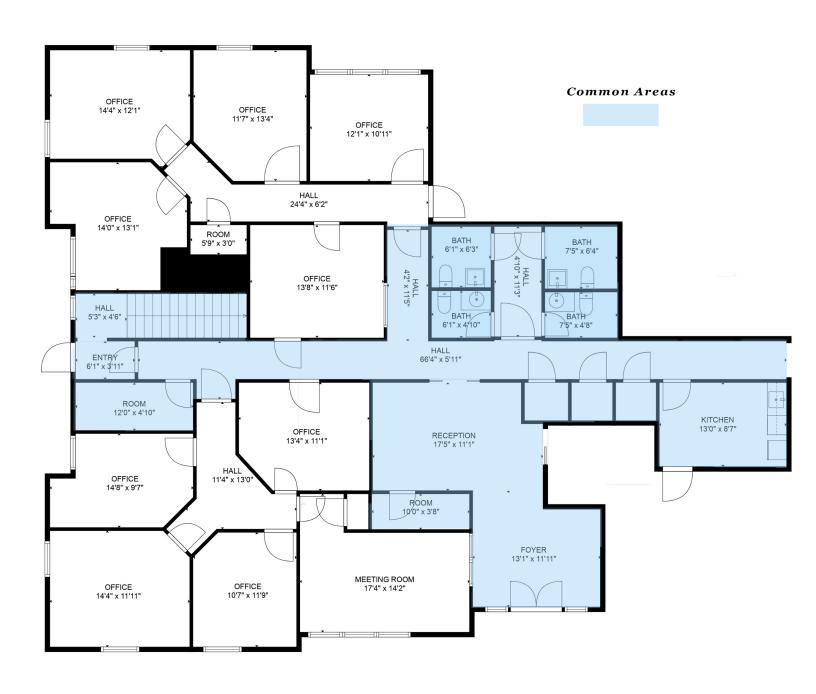

#### **HIGHLIGHTS**

- •First floor professional office space for sub-lease
- •Office space consist of 9 private offices & meeting room
- •Common areas include foyer, reception area, kitchen, bathrooms
- Current lease expires April 30, 2026

Total scanned area: 3271 sq. ft

MEASUREMENTS ARE CALCULATED BY CUBICASA TECHNOLOGY. DEEMED HIGHLY RELIABLE BUT NOT GUARANTEED.

The information shown or contained herein is believed to be accurate but is not warranted or guaranteed, is subject to errors, omissions and changes without notice and should be verified independently.