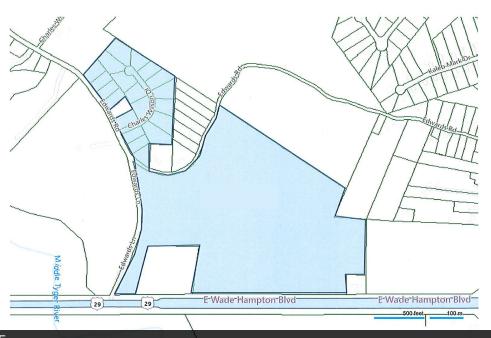

|                            |  |
| Price / Acre: | \$67,901                   |  |

#### **PROPERTY HIGHLIGHTS**

- · Excellent opportunity for builders and developers
- · Subdividable
- · Located halfway between Greenville and Spartanburg in the City of Duncan
- ULMO (Unified Land Management Ordinance)
- 2022 SC DOT Traffic Count: 25,000 VPD
- Spartanburg County Tax Map Numbers: 5-14-00-164.00, 5-14-00-163.00, 5-14-00-162.00, 5-14-00-149.00, 5-14-00-147.00, 5-14-00-146.00, 5-14-00-145.00, 5-14-00-127.00, 5-14-00-150.00, 5-14-00-151.00, 5-14-00-152.00, 5-14-00-153.00, 5-14-00-154.00, 5-14-00-155.00, 5-14-00-156.00, 5-14-00-157.00, 5-14-00-158.00, 5-14-00-159.00, 5-14-00-160.00, 5-14-00-161.00, 5-14-00-027.00



### **DEVELOPMENT OPPORTUNITY**

12634 E Wade Hampton Blvd Duncan, SC 29334



#### PROPERTY OUTLINE



Tim Satterfield 864 342 2322

SEWER MAP



### **DEVELOPMENT OPPORTUNITY**

12634 E Wade Hampton Blvd Duncan, SC 29334



Tim Satterfield 864 342 2322



### **DEVELOPMENT OPPORTUNITY**

12634 E Wade Hampton Blvd Duncan, SC 29334



| POPULATION           | 1 MILE    | 3 MILES   | 5 MILES   |
|----------------------|-----------|-----------|-----------|
| Total Population     | 2,215     | 14,767    | 46,545    |
| Average Age          | 32.7      | 35.3      | 36.5      |
| Average Age (Male)   | 28.9      | 34.6      | 35.5      |
| Average Age (Female) | 37.2      | 36.3      | 37.5      |
| HOUSEHOLDS & INCOME  | 1 MILE    | 3 MILES   | 5 MILES   |
| Total Households     | 823       | 5,840     | 18,590    |
| # of Persons per HH  | 2.7       | 2.5       | 2.5