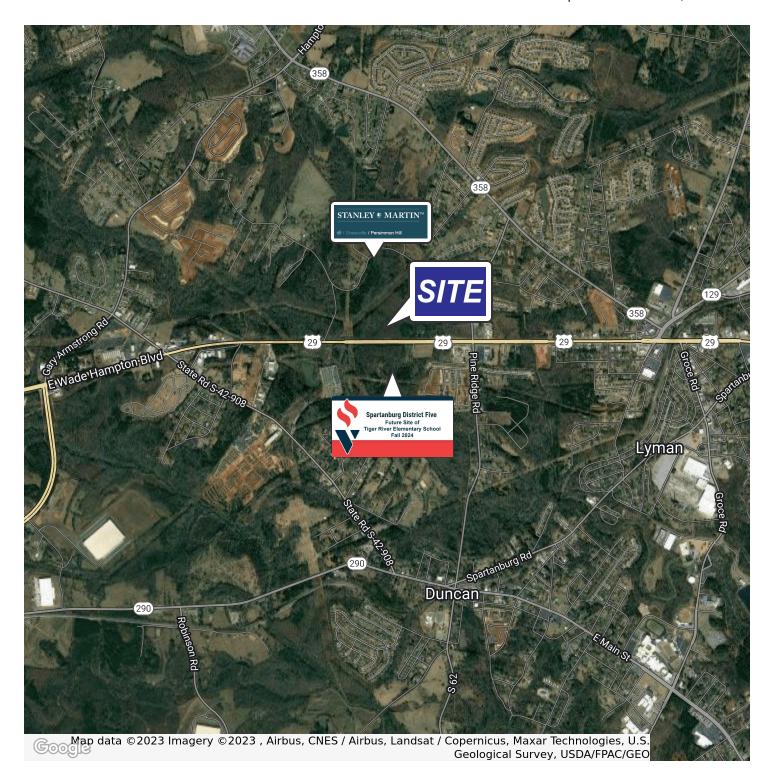

uilders and developers
- · Subdividable
- · Located halfway between Greenville and Spartanburg in the City of Duncan
- ULMO (Unified Land Management Ordinance)
- 2022 SC DOT Traffic Count: 25,000 VPD
- Spartanburg County Tax Map Numbers: 5-14-00-164.00, 5-14-00-163.00, 5-14-00-162.00, 5-14-00-149.00, 5-14-00-147.00, 5-14-00-146.00, 5-14-00-145.00, 5-14-00-127.00, 5-14-00-150.00, 5-14-00-151.00, 5-14-00-152.00, 5-14-00-153.00, 5-14-00-154.00, 5-14-00-155.00, 5-14-00-156.00, 5-14-00-157.00, 5-14-00-158.00, 5-14-00-159.00, 5-14-00-160.00, 5-14-00-161.00, 5-14-00-027.00



### **DEVELOPMENT OPPORTUNITY**

12634 E Wade Hampton Blvd Duncan, SC 29334



#### PROPERTY OUTLINE



Tim Satterfield 864 342 2322

SEWER MAP



### **DEVELOPMENT OPPORTUNITY**

12634 E Wade Hampton Blvd Duncan, SC 29334



Tim Satterfield 864 342 2322



### **DEVELOPMENT OPPORTUNITY**

12634 E Wade Hampton Blvd Duncan, SC 29334



| POPULATION           | 1 MILE    | 3 MILES   | 5 MILES   |
|----------------------|-----------|-----------|-----------|
| Total Population     | 2,215     | 14,767    | 46,545    |
| Average Age          | 32.7      | 35.3      | 36.5      |
| Average Age (Male)   | 28.9      | 34.6      | 35.5      |
| Average Age (Female) | 37.2      | 36.3      | 37.5      |
| HOUSEHOLDS & INCOME  | 1 MILE    | 3 MILES   | 5 MILES   |
| Total Households     | 823       | 5,840     | 18,590    |
| # of Persons per HH  | 2.7       | 2.5       | 2.5       |
| Average HH Income    | \$63,237  | \$56,574  | \$58,984  |
| Average House Value  | \$156.418 | \$144.595 | \$151.446 |

<sup>\*</sup> D