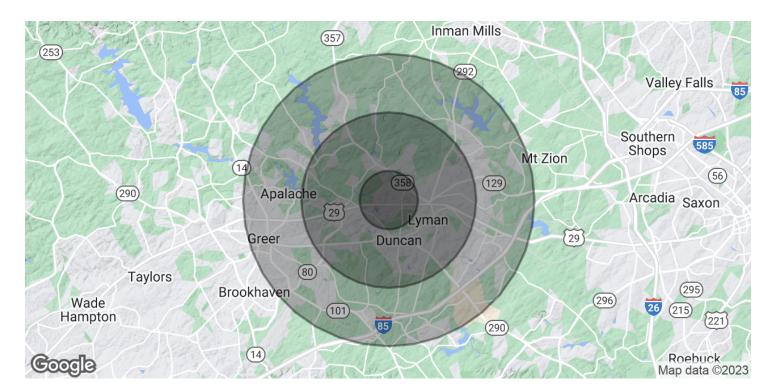

### **DEVELOPMENT OPPORTUNITY**

12634 E Wade Hampton Blvd Duncan, SC 29334

| POPULATION           | 1 MILE    | 3 MILES   | 5 MILES   |
|----------------------|-----------|-----------|-----------|
| Total Population     | 2,215     | 14,767    | 46,545    |
| Average Age          | 32.7      | 35.3      | 36.5      |
| Average Age (Male)   | 28.9      | 34.6      | 35.5      |
| Average Age (Female) | 37.2      | 36.3      | 37.5      |
| HOUSEHOLDS & INCOME  | 1 MILE    | 3 MILES   | 5 MILES   |
| Total Households     | 823       | 5,840     | 18,590    |
| # of Persons per HH  | 2.7       | 2.5       | 2.5       |
| Average HH Income    | \$63,237  | \$56,574  | \$58,984  |
| Average House Value  | \$156.418 | \$144.595 | \$151.446 |

<sup>\*</sup> Demographic data derived from 2020 ACS - US Census

COLDWELL BANKER
COMMERCIAL
CAINE