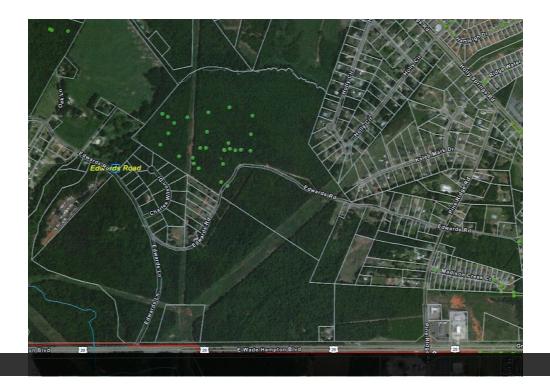

|  |
| Price / Acre: | \$67,901                   |  |

#### **PROPERTY HIGHLIGHTS**

- · Excellent opportunity for builders and developers
- · Subdividable
- · Located halfway between Greenville and Spartanburg in the City of Duncan
- ULMO (Unified Land Management Ordinance)
- 2022 SC DOT Traffic Count: 25,000 VPD
- Spartanburg County Tax Map Numbers: 5-14-00-164.00, 5-14-00-163.00, 5-14-00-162.00, 5-14-00-149.00, 5-14-00-147.00, 5-14-00-146.00, 5-14-00-145.00, 5-14-00-127.00, 5-14-00-150.00, 5-14-00-151.00, 5-14-00-152.00, 5-14-00-153.00, 5-14-00-154.00, 5-14-00-155.00, 5-14-00-156.00, 5-14-00-157.00, 5-14-00-158.00, 5-14-00-159.00, 5-14-00-160.00, 5-14-00-161.00, 5-14-00-027.00



### **DEVELOPMENT OPPORTUNITY**

12634 E Wade Hampton Blvd Duncan, SC 29334



#### PROPERTY OUTLINE



Tim Satterfield 864 342 2322

SEWER MAP



### **DEVELOPMENT OPPORTUNITY**

12634 E Wade Hampton Blvd Duncan, SC 29334



Tim Satterfield 864 342 2322



### **DEVELOPMENT OPPORTUNITY**

12634 E Wade Hampton Blvd Duncan, SC 29334



| POPULATION           | 1 MILE    | 3 MILES   | 5 MILES   |
|----------------------|-----------|-----------|-----------|
| Total Population     | 2,215     | 14,767    | 46,545    |
| Average Age          | 32.7      | 35.3      | 36.5      |
| Average Age (Male)   | 28.9      | 34.6      | 35.5      |
| Average Age (Female) | 37.2      | 36.3      | 37.5      |
| HOUSEHOLDS & INCOME  | 1 MILE    | 3 MILES   | 5 MILES   |
| Total Households     | 823       | 5,840     | 18,590    |
| # of Persons per HH  | 2.7       | 2.5       | 2.5       |
| Average HH Inc