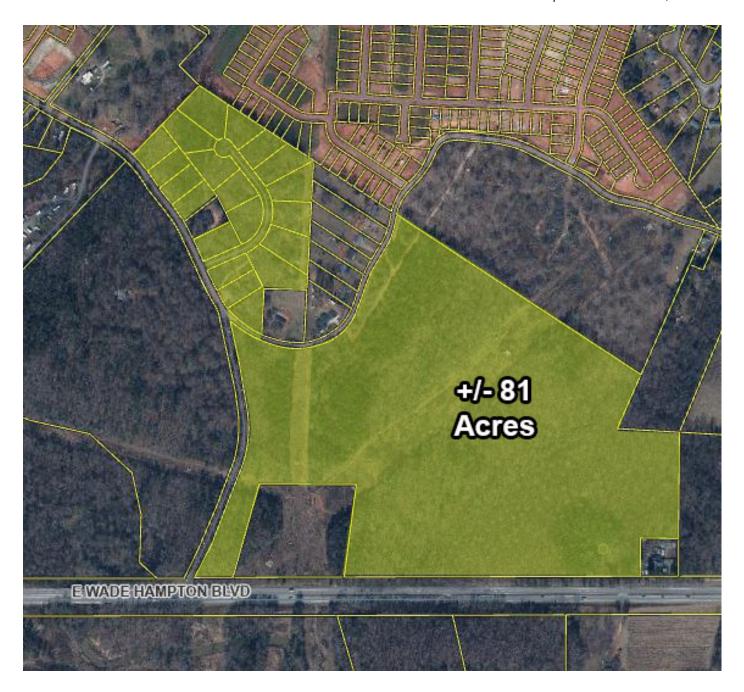

### **DEVELOPMENT OPPORTUNITY**

12634 E Wade Hampton Blvd Duncan, SC 29334

**AVAILABLE** +/-81 ACRES **SALE PRICE** \$5,500,000

Tim Satterfield 864 342 2322

#### **OFFERING SUMMARY**

| Sale Price:   | \$5,500,000<br>+/-81 Acres |  |
|---------------|----------------------------|--|
| Lot Size:     |                            |  |
| Price / Acre: | \$67,901                   |  |

#### **PROPERTY HIGHLIGHTS**

- · Excellent opportunity for builders and developers
- · Subdividable
- · Located halfway between Greenville and Spartanburg in the City of Duncan
- ULMO (Unified Land Management Ordinance)
- 2022 SC DOT Traffic Count: 25,000 VPD
- Spartanburg County Tax Map Numbers: 5-14-00-164.00, 5-14-00-163.00, 5-14-00-162.00, 5-14-00-149.00, 5-14-00-147.00, 5-14-00-146.00, 5-14-00-145.00, 5-14-00-127.00, 5-14-00-150.00, 5-14-00-151.00, 5-14-00-152.00, 5-14-00-153.00, 5-14-00-154.00, 5-14-00-155.00, 5-14-00-156.00, 5-14-00-157.00, 5-14-00-158.00, 5-14-00-159.00, 5-14-00-160.00, 5-14-00-161.00, 5-14-00-027.00