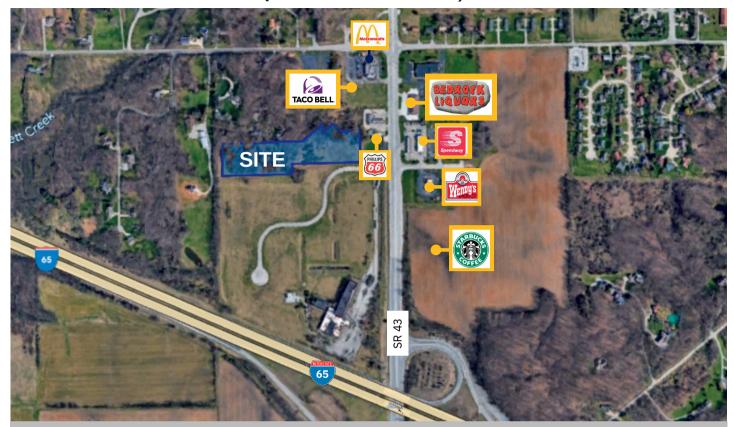

#### Location

Strategically located amidst exciting new developments, including Starbucks, Taco Bell, McDonald's, and Wendy's, making it an ideal location for any commercial venture at the intersection of State Road 43 and Interstate 65.

#### **Summary**

Discover the exceptional potential of this 4.93 acre commercial lot strategically located at the intersection of State Road 43 and Interstate 65. This outstanding property offers an unparalleled opportunity for visionary investors and developers seeking a high-visi- bility location in a burgeoning commercial hub. With prominent nearby establishments including Starbucks, Taco Bell, McDonald's, and Wendy's, this property promises a lucra- tive future for your commercial project.