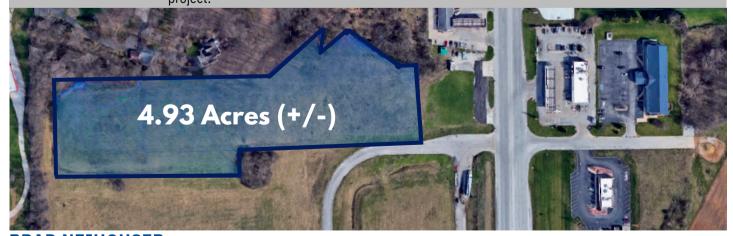

## SR 43 N BATTLEGROUND | WEST LAFAYETTE, IN 47920

Lot Size:

4.93 Acres (+/-)

Price:

\$699,000

**Zoning:** 

**Highway Business** 

#### **Summary**

Discover the exceptional potential of this 4.93 acre commercial lot strategically located at the intersection of State Road 43 and Interstate 65. This outstanding property offers an unparalleled opportunity for visionary investors and developers seeking a high-visi- bility location in a burgeoning commercial hub. With prominent nearby establishments including Starbucks, Taco Bell, McDonald's, and Wendy's, this property promises a lucra- tive future for your commercial project.