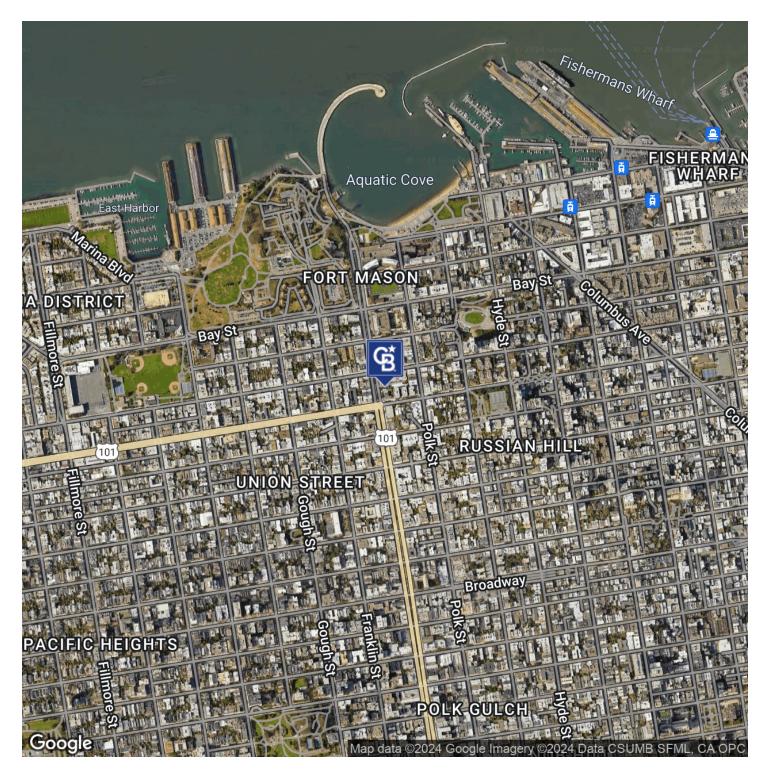

#### LOCATION DESCRIPTION

This property is excellently located at the intersection of many of San Francisco's finest neighborhoods, Russian Hill, Cow Hollow, the Marina, and the Van Ness corridor. It is within walking distance of many popular restaurants, bars and shops on Chestnut, Union, and Polk Streets, as well as Fisherman's Wharf and Ghirardelli Square. Fort Mason and Aquatic Park are just a few blocks away. Van Ness Avenue (literally Hwy 101) gives easy access to all other parts of the City, as well as the Golden Gate Bridge to Marin County and the Bay Bridge to Oakland and the East Bay. Public transportation is just out the front door! 2822 Van Ness Ave. is the perfect signature office building for the rapidly changing needs of today's business environment. Or the ideal opportunity to customize your dream home!