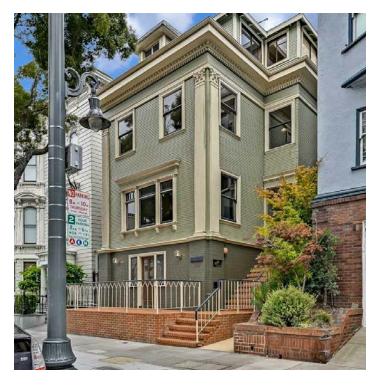

## SALE BEAUTIFUL ARCHITECTURALLY STUNNING OFFICE BUILDING | RUSSIAN HILL 2822 Van Ness Ave. San Francisco, CA 94109

#### **PROPERTY HIGHLIGHTS**

- Fantastic Van Ness Ave./Russian Hill Location!
- Beautiful Edwardian Era Architecture
- Fantastic Interior Atrium in the Expansive Open Area/Lobby
- Wood Paneling & Exposed Beam Ceilings
- Fireplaces
- Ample Natural Light
- High Ceilings
- 15 Ample Sized Private Offices
- Private Executive Suite with Large Full Bath
- Sprinklered Throughout
- Concrete Foundation
- ADA Bathroom
- Total 2 Full Baths with Showers & 3 Half Baths
- Lovely Private Outdoor Terraces/Decks & Balcony
- Potential to Convert Back to Single Family Residence
- Potential Garage Addition!

#### PROPERTY DESCRIPTION

2822 Van Ness Ave. is an architecturally stunning early 1900's building that has been fantastically converted into beautiful and spacious office space. Excellently located between Chestnut Street and Lombard Streets, this centuryold, four story office building offers a unique atmosphere for business and a load of potential. Previously used as the corporate headquarters for Skyy Vodka, it is approximately 7,743 Sq. Ft. of open office space with a nice entry lobby, gorgeous interior atrium, private offices, conference rooms, bathrooms, and kitchenettes on each floor. 98 walk score and 3 blocks from the Union Street stop on the recently completed Van Ness Bus Rapid Transit System. There is ample parking available for rent within a three block radius. Property will be delivered vacant. Necessary repairs required the removal of some of the sheetrock and fixtures. Buyer can put their own touch on the space. Potential to add a parking garage and an opportunity to convert it back to a large and charming single-family home!