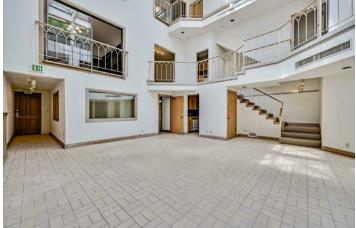

#### **PROPERTY HIGHLIGHTS**

- Fantastic Van Ness Ave./Russian Hill Location!
- Beautiful Edwardian Era Architecture
- Fantastic Interior Atrium in the Expansive Open Area/Lobby
- Wood Paneling & Exposed Beam Ceilings
- Fireplaces
- Ample Natural Light
- High Ceilings
- 15 Ample Sized Private Offices
- Private Executive Suite with Large Full Bath
- Sprinklered Throughout
- Concrete Foundation
- ADA Bathroom
- Total 2 Full Baths with Showers & 3 Half Baths
- Lovely Private Outdoor Terraces/Decks & Balcony
- Potential to Convert Back to Single Family Residence
- Potential Garage Addition!

#### PROPERTY DESCRIPTION

2822 Van Ness Ave. is an architecturally stunning early 1900's building that has been fantastically converted into beautiful and spacious office space. Excellently located between Chestnut Street and Lombard Streets, this centuryold, four story office building offers a unique atmosphere for business and a load of potential. Previously used as the corporate headquarters for Skyy Vodka, it is approximately 7,743 Sq. Ft. of open office space with a nice entry lobby, gorgeous interior atrium, private offices, conference rooms, bathrooms, and kitchenettes on each floor. 98 walk score and 3 blocks from the Union Street stop on the recently completed Van Ness Bus Rapid Transit System. There is ample parking available for rent within a three block radius. Property will be delivered vacant. Necessary repairs required the removal of some of the sheetrock and fixtures. Buyer can put their own touch on the space. Potential to add a parking garage and an opportunity to convert it back to a large and charming single-family home!