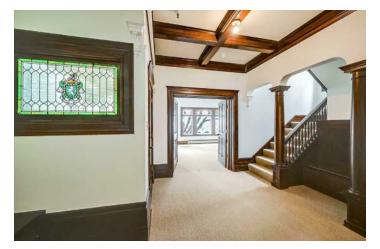

#### **PROPERTY HIGHLIGHTS**

- Fantastic Van Ness Ave./Russian Hill Location!
- Beautiful Edwardian Era Architecture
- Fantastic Interior Atrium in the Expansive Open Area/Lobby
- Wood Paneling & Exposed Beam Ceilings
- Fireplaces
- Ample Natural Light
- High Ceilings
- 15 Ample Sized Private Offices
- Private Executive Suite with Large Full Bath
- Sprinklered Throughout
- Concrete Foundation
- ADA Bathroom
- Total 2 Full Baths with Showers & 3 Half Baths
- Lovely Private Outdoor Terraces/Decks & Balcony
- Potential to Convert Back to Single Family Residence
- Potential Garage Addition!

#### PROPERTY DESCRIPTION

2822 Van Ness Ave. is an architecturally stunning early 1900's building that has been fantastically converted into beautiful and spacious office space. Excellently located between Chestnut Street and Lombard Streets, this centuryold, four story office building offers a unique atmosphere for business and a load of potential. Previously used as the corporate headquarters for Skyy Vodka, it is approximately 7,743 Sq. Ft. of open office space with a nice entry lobby, gorgeous interior atrium, private offices, conference rooms, bathrooms, and kitchenettes on each floor. 98 walk score and 3 blocks from the Union Street stop on the recently completed Van Ness Bus Rapid Transit System. There is ample parking available for rent within a three block radius. Property will be delivered vacant. Necessary repairs required the removal of some of the sheetrock and fixtures. Buyer can put their own touch on the space. Potential to add a parking garage and an opportunity to convert it back to a large and charming single-family home!