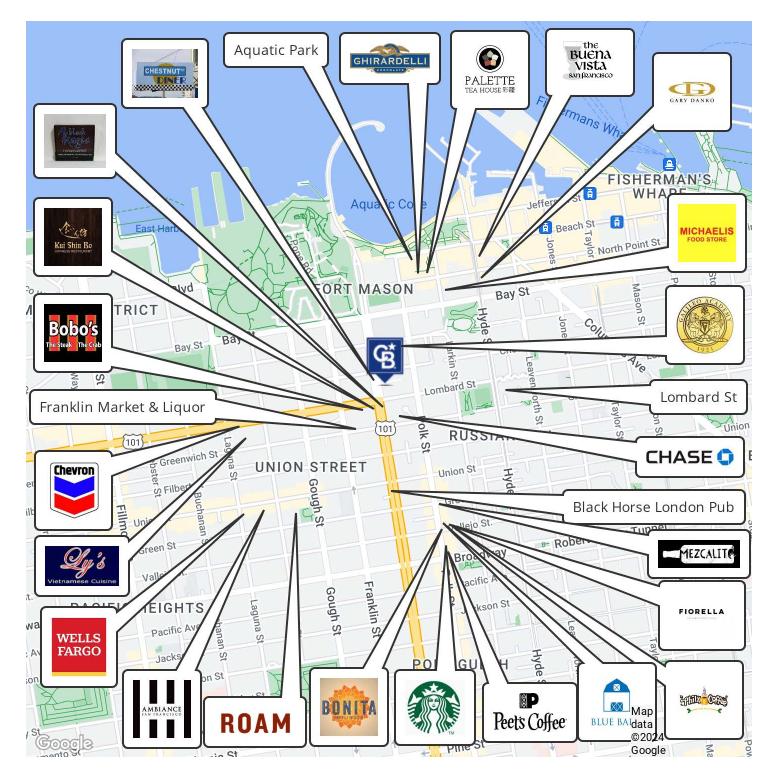

#### LOCATION DESCRIPTION

This property is excellently located at the intersection of many of San Francisco's finest neighborhoods, Russian Hill, Cow Hollow, the Marina, and the Van Ness corridor. It is within walking distance of many popular restaurants, bars and shops on Chestnut, Union, and Polk Streets, as well as Fisherman's Wharf and Ghirardelli Square. Fort Mason and Aquatic Park are just a few blocks away. Van Ness Avenue (literally Hwy 101) gives easy access to all other parts of the City, as well as the Golden Gate Bridge to Marin County and the Bay Bridge to Oakland and the East Bay. Public transportation is just out the front door! 2822 Van Ness Ave. is the perfect signature office building for the rapidly changing needs of today's business environment. Or the ideal opportunity to customize your dream home!