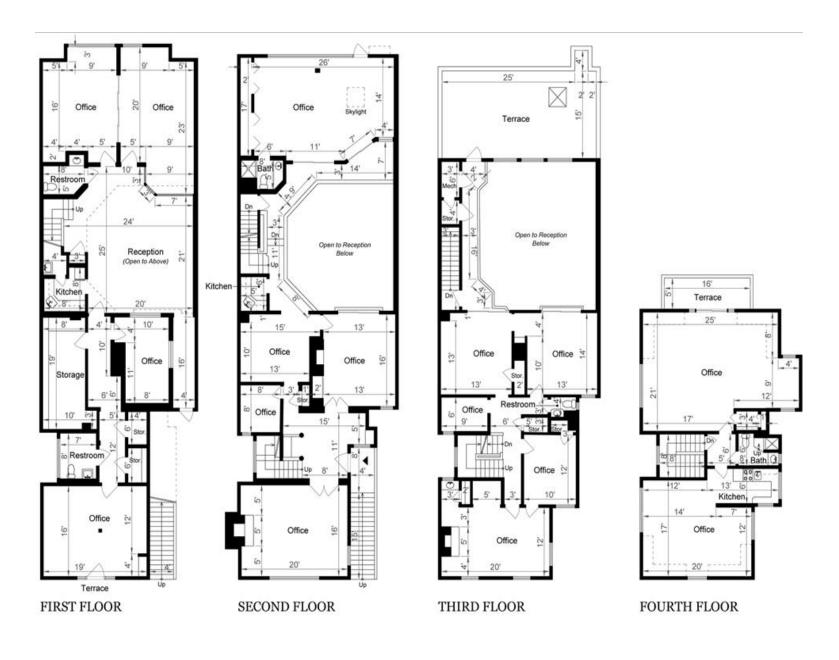

### **FLOORPLANS**

#### PROPERTY DESCRIPTION

2822 Van Ness Ave. is an architecturally stunning early 1900's building that has been fantastically converted into beautiful and spacious office space. Excellently located between Chestnut Street and Lombard Streets, this centuryold, four story office building offers a unique atmosphere for business and a load of potential. Previously used as the corporate headquarters for Skyy Vodka, it is approximately 7,743 Sq. Ft. of open office space with a nice entry lobby, gorgeous interior atrium, private offices, conference rooms, bathrooms, and kitchenettes on each floor. 98 walk score and 3 blocks from the Union Street stop on the recently completed Van Ness Bus Rapid Transit System. There is ample parking available for rent within a three block radius. Property will be delivered vacant. Necessary repairs required the removal of some of the sheetrock and fixtures. Buyer can put their own touch on the space. Potential to add a parking garage and an opportunity to convert it back to a large and charming single-family home!