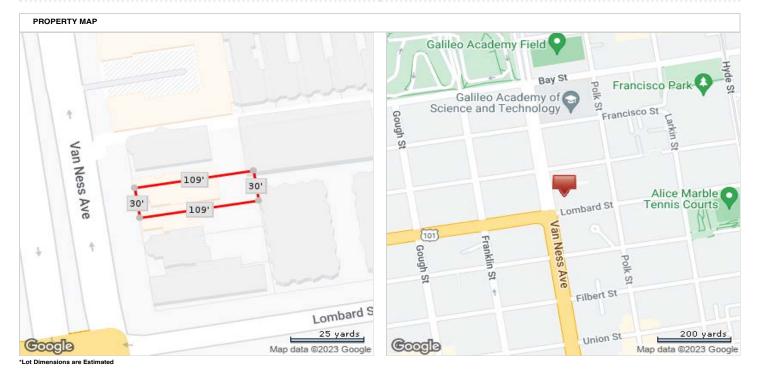

#### Offered at: \$2,975,000

| District:       | Russian Hill          |  |  |
|-----------------|-----------------------|--|--|
| Price/SF:       | \$384                 |  |  |
| Building Size:  | Approx. 7,743 SF*     |  |  |
| Lot Size:       | Approx. 3,270 SF*     |  |  |
| Lot Dimensions: | Approx. 30' x109' SF* |  |  |
| Year Built:     | 1900*                 |  |  |
| Zoning:         | RC3*                  |  |  |
| APN:            | 0499-006*             |  |  |
|                 |                       |  |  |