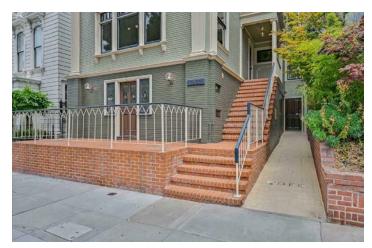

## SALE BEAUTIFUL ARCHITECTURALLY STUNNING OFFICE BUILDING | RUSSIAN HILL 2822 Van Ness Ave. San Francisco, CA 94109

#### PROPERTY DESCRIPTION

2822 Van Ness Ave. is an architecturally stunning early 1900's building that has been fantastically converted into beautiful and spacious office space. Excellently located between Chestnut Street and Lombard Streets, this centuryold, four story office building offers a unique atmosphere for business and a load of potential. Previously used as the corporate headquarters for Skyy Vodka, it is approximately 7,743 Sq. Ft. of open office space with a nice entry lobby, gorgeous interior atrium, private offices, conference rooms, bathrooms, and kitchenettes on each floor. 98 walk score and 3 blocks from the Union Street stop on the recently completed Van Ness Bus Rapid Transit System. There is ample parking available for rent within a three block radius. Property will be delivered vacant. Necessary repairs required the removal of some of the sheetrock and fixtures. Buyer can put their own touch on the space. Potential to add a parking garage and an opportunity to convert it back to a large and charming single-family home!