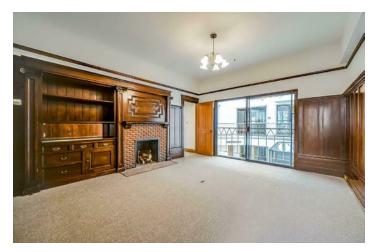

#### **PROPERTY HIGHLIGHTS**

- Fantastic Van Ness Ave./Russian Hill Location!
- Beautiful Edwardian Era Architecture
- Fantastic Interior Atrium in the Expansive Open Area/Lobby
- Wood Paneling & Exposed Beam Ceilings
- Fireplaces
- Ample Natural Light
- High Ceilings
- 15 Ample Sized Private Offices
- Private Executive Suite with Large Full Bath
- Sprinklered Throughout
- Concrete Foundation
- ADA Bathroom
- Total 2 Full Baths with Showers & 3 Half Baths
- Lovely Private Outdoor Terraces/Decks & Balcony
- Potential to Convert Back to Single Family Residence
- Potential Garage Addition!

#### PROPERTY DESCRIPTION

2822 Van Ness Ave. is an architecturally stunning early 1900's building that has been fantastically converted into beautiful and spacious office space. Excellently located between Chestnut Street and Lombard Streets, this centuryold, four story office building offers a unique atmosphere for business and a load of potential. Previously used as the corporate headquarters for Skyy Vodka, it is approximately 7,743 Sq. Ft. of open office space with a nice entry lobby, gorgeous interior atrium, private offices, conference rooms, bathrooms, and kitchenettes on each floor. 98 walk score and 3 blocks from the Union Street stop on the recently completed Van Ness Bus Rapid Transit System. There is ample parking available for rent within a three block radius. Property will be delivered vacant. Necessary repairs required the removal of some of the sheetrock and fixtures. Buyer can put their own touch on the space. Potential to add a parking garage and an opportunity to convert it back to a large and charming single-family home!