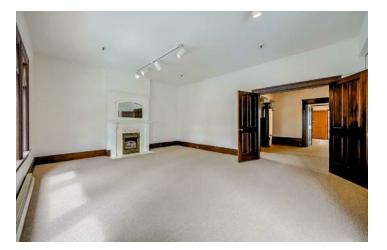

#### **PROPERTY HIGHLIGHTS**

- Fantastic Van Ness Ave./Russian Hill Location!
- Beautiful Edwardian Era Architecture
- Fantastic Interior Atrium in the Expansive Open Area/Lobby
- Wood Paneling & Exposed Beam Ceilings
- Fireplaces
- Ample Natural Light
- High Ceilings
- 15 Ample Sized Private Offices
- Private Executive Suite with Large Full Bath
- Sprinklered Throughout
- Concrete Foundation
- ADA Bathroom
- Total 2 Full Baths with Showers & 3 Half Baths
- Lovely Private Outdoor Terraces/Decks & Balcony
- Potential to Convert Back to Single Family Residence
- Potential Garage Addition!

#### PROPERTY DESCRIPTION

2822 Van Ness Ave. is an architecturally stunning early 1900's building that has been fantastically converted into beautiful and spacious office space. Excellently located between Chestnut Street and Lombard Streets, this centuryold, four story office building offers a unique atmosphere for business and a load of potential. Previously used as the corporate headquarters for Skyy Vodka, it is approximately 7,743 Sq. Ft. of open office space with a nice entry lobby, gorgeous interior atrium, private offices, conference rooms, bathrooms, and kitchenettes on each floor. 98 walk score and 3 blocks from the Union Street stop on the recently completed Van Ness Bus Rapid Transit System. There is ample parking available for rent within a three block radius. Property will be delivered vacant. Necessary repairs required the removal of some of the sheetrock and fixtures. Buyer can put their own touch on the space. Potential to add a parking garage and an opportunity to convert it back to a large and charming single-family home!