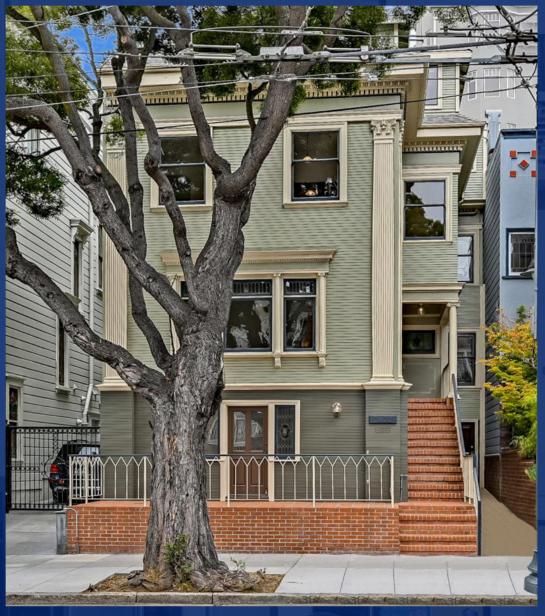

## SALE BEAUTIFUL ARCHITECTURALLY STUNNING OFFICE BUILDING | RUSSIAN HILL 2822 Van Ness Ave. San Francisco, CA 94109

#### **PROPERTY HIGHLIGHTS**

- Fantastic Van Ness Ave./Russian Hill Location!
- Beautiful Edwardian Era Architecture
- Fantastic Interior Atrium in the Expansive Open Area/Lobby
- Wood Paneling & Exposed Beam Ceilings
- Fireplaces
- Ample Natural Light
- High Ceilings
- 15 Ample Sized Private Offices
- Private Executive Suite with Large Full Bath
- Sprinklered Throughout
- Concrete Foundation
- ADA Bathroom
- Total 2 Full Baths with Showers & 3 Half Baths
- Lovely Private Outdoor Terraces/Decks & Balcony
- Potential to Convert Back to Single Family Residence
- Potential Garage Addition!

#### PROPERTY DESCRIPTION

2822 Van Ness Ave. is an architecturally stunning early 1900's building that has been fantastically converted into beautiful and spacious office space. Excellently located between Chestnut Street and Lombard Streets, this centuryold, four story office building offers a unique atmosphere for business and a load of potential. Previously used as the corporate headquarters for Skyy Vodka, it is approximately 7,743 Sq. Ft. of open office space with a nice entry lobby, gorgeous interior atrium, private offices, conference rooms, bathrooms, and kitchenettes on each floor. 98 walk score and 3 blocks from the Union Street stop on the recently completed Van Ness Bus Rapid Transit System. There is ample parking available for rent within a three block radius. Property will be delivered vacant. Necessary repairs required the removal of some of the sheetrock and fixtures. Buyer can put their own touch on the space. Potential to add a parking garage and an opportunity to convert it back to a large and charming single-family home!