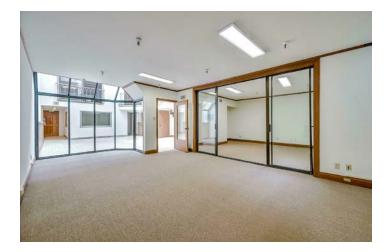

#### **PROPERTY HIGHLIGHTS**

- Fantastic Van Ness Ave./Russian Hill Location!
- Beautiful Edwardian Era Architecture
- Fantastic Interior Atrium in the Expansive Open Area/Lobby
- Wood Paneling & Exposed Beam Ceilings
- Fireplaces
- Ample Natural Light
- High Ceilings
- 15 Ample Sized Private Offices
- Private Executive Suite with Large Full Bath
- Sprinklered Throughout
- Concrete Foundation
- ADA Bathroom
- Total 2 Full Baths with Showers & 3 Half Baths
- Lovely Private Outdoor Terraces/Decks & Balcony
- Potential to Convert Back to Single Family Residence
- Potential Garage Addition!

#### PROPERTY DESCRIPTION

2822 Van Ness Ave. is an architecturally stunning early 1900's building that has been fantastically converted into beautiful and spacious office space. Excellently located between Chestnut Street and Lombard Streets, this centuryold, four story office building offers a unique atmosphere for business and a load of potential. Previously used as the corporate headquarters for Skyy Vodka, it is approximately 7,743 Sq. Ft. of open office space with a nice entry lobby, gorgeous interior atrium, private offices, conference rooms, bathrooms, and kitchenettes on each floor. 98 walk score and 3 blocks from the Union Street stop on the recently completed Van Ness Bus Rapid Transit System. There is ample parking available for rent within a three block radius. Property will be delivered vacant. Necessary repairs required the removal of some of the sheetrock and fixtures. Buyer can put their own touch on the space. Potential to add a parking garage and an opportunity to convert it back to a large and charming single-family home!