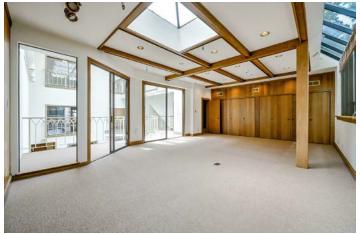

#### **PROPERTY HIGHLIGHTS**

- Fantastic Van Ness Ave./Russian Hill Location!
- Beautiful Edwardian Era Architecture
- Fantastic Interior Atrium in the Expansive Open Area/Lobby
- Wood Paneling & Exposed Beam Ceilings
- Fireplaces
- Ample Natural Light
- High Ceilings
- 15 Ample Sized Private Offices
- Private Executive Suite with Large Full Bath
- Sprinklered Throughout
- Concrete Foundation
- ADA Bathroom
- Total 2 Full Baths with Showers & 3 Half Baths
- Lovely Private Outdoor Terraces/Decks & Balcony
- Potential to Convert Back to Single Family Residence
- Potential Garage Addition!

#### PROPERTY DESCRIPTION

2822 Van Ness Ave. is an architecturally stunning early 1900's building that has been fantastically converted into beautiful and spacious office space. Excellently located between Chestnut Street and Lombard Streets, this centuryold, four story office building offers a unique atmosphere for business and a load of potential. Previously used as the corporate headquarters for Skyy Vodka, it is approximately 7,743 Sq. Ft. of open office space with a nice entry lobby, gorgeous interior atrium, private offices, conference rooms, bathrooms, and kitchenettes on each floor. 98 walk score and 3 blocks from the Union Street stop on the recently completed Van Ness Bus Rapid Transit System. There is ample parking available for rent within a three block radius. Property will be delivered vacant. Necessary repairs required the removal of some of the sheetrock and fixtures. Buyer can put their own touch on the space. Potential to add a parking garage and an opportunity to convert it back to a large and charming single-family home!