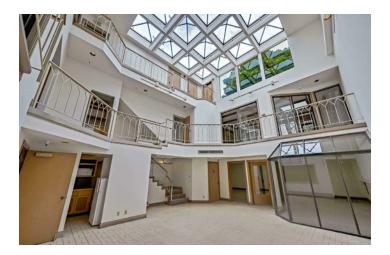

#### **PROPERTY HIGHLIGHTS**

- Fantastic Van Ness Ave./Russian Hill Location!
- Beautiful Edwardian Era Architecture
- Fantastic Interior Atrium in the Expansive Open Area/Lobby
- Wood Paneling & Exposed Beam Ceilings
- Fireplaces
- Ample Natural Light
- High Ceilings
- 15 Ample Sized Private Offices
- Private Executive Suite with Large Full Bath
- Sprinklered Throughout
- Concrete Foundation
- ADA Bathroom
- Total 2 Full Baths with Showers & 3 Half Baths
- Lovely Private Outdoor Terraces/Decks & Balcony
- Potential to Convert Back to Single Family Residence
- Potential Garage Addition!

#### PROPERTY DESCRIPTION

2822 Van Ness Ave. is an architecturally stunning early 1900's building that has been fantastically converted into beautiful and spacious office space. Excellently located between Chestnut Street and Lombard Streets, this centuryold, four story office building offers a unique atmosphere for business and a load of potential. Previously used as the corporate headquarters for Skyy Vodka, it is approximately 7,743 Sq. Ft. of open office space with a nice entry lobby, gorgeous interior atrium, private offices, conference rooms, bathrooms, and kitchenettes on each floor. 98 walk score and 3 blocks from the Union Street stop on the recently completed Van Ness Bus Rapid Transit System. There is ample parking available for rent within a three block radius. Property will be delivered vacant. Necessary repairs required the removal of some of the sheetrock and fixtures. Buyer can put their own touch on the space. Potential to add a parking garage and an opportunity to convert it back to a large and charming single-family home!