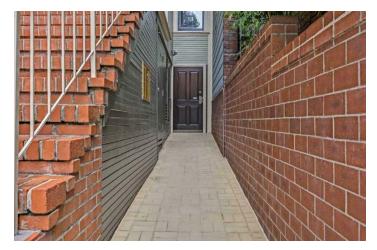

#### PROPERTY DESCRIPTION

2822 Van Ness Ave. is an architecturally stunning early 1900's building that has been fantastically converted into beautiful and spacious office space. Excellently located between Chestnut Street and Lombard Streets, this centuryold, four story office building offers a unique atmosphere for business and a load of potential. Previously used as the corporate headquarters for Skyy Vodka, it is approximately 7,743 Sq. Ft. of open office space with a nice entry lobby, gorgeous interior atrium, private offices, conference rooms, bathrooms, and kitchenettes on each floor. 98 walk score and 3 blocks from the Union Street stop on the recently completed Van Ness Bus Rapid Transit System. There is ample parking available for rent within a three block radius. Property will be delivered vacant. Necessary repairs required the removal of some of the sheetrock and fixtures. Buyer can put their own touch on the space. Potential to add a parking garage and an opportunity to convert it back to a large and charming single-family home!