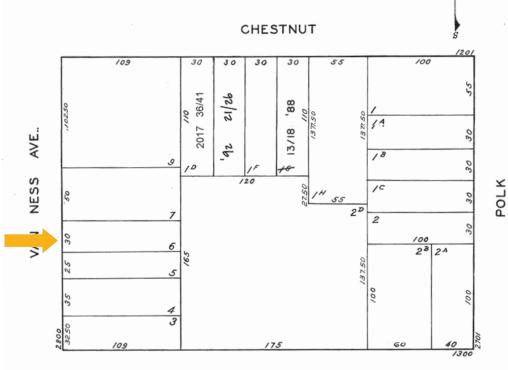

er parts of the City, as well as the Golden Gate Bridge to Marin County and the Bay Bridge to Oakland and the East Bay. Public transportation is just out the front door! 2822 Van Ness Ave. is the perfect signature office building for the rapidly changing needs of today's business environment. Or the ideal opportunity to customize your dream home!



## SALE BEAUTIFUL ARCHITECTURALLY STUNNING OFFICE BUILDING | RUSSIAN HILL 2822 Van Ness Ave. San Francisco, CA 94109















# SALE BEAUTIFUL ARCHITECTURALLY STUNNING OFFICE BUILDING | RUSSIAN HILL

2822 Van Ness Ave. San Francisco, CA 94109

### **FLOORPLANS**





# SALE BEAUTIFUL ARCHITECTURALLY STUNNING OFFICE BUILDING | RUSSIAN HILL

2822 Van Ness Ave. San Francisco, CA 94109

### TAX RECORDS LOT DIMENSIONS & ASSESSOR'S PLAT MAP





LOMBARD



### SALE BEAUTIFUL ARCHITECTURALLY STUNNING OFFICE BUILDING | RUSSIAN HILL

2822 Van Ness Ave. San Francisco, CA 94109





# SALE BEAUTIFUL ARCHITECTURALLY STUNNING OFFICE BUILDING | RUSSIAN HILL

2822 Van Ness Ave. San Francisco, CA 94109





## SALE BEAUTIFUL ARCHITECTURALLY STUNNING OFFICE BUILDING | RUSSIAN HILL 2822 Van Ness Ave. San Francisco, CA 94109



| POPULATION           | 1 MILE      | 5 MILES     | 10 MILES  |
|----------------------|-------------|-------------|-----------|
| Total Population     | 85,771      | 642,041     | 1,408,413 |
| Average Age          | 39          | 39.7        | 39.7      |
| Average Age (Male)   | 39.1        | 39.5        | 39.2      |
| Average Age (Female) | 40          | 39.9        | 40.5      |
| HOUSEHOLDS & INCOME  | 1 MILE