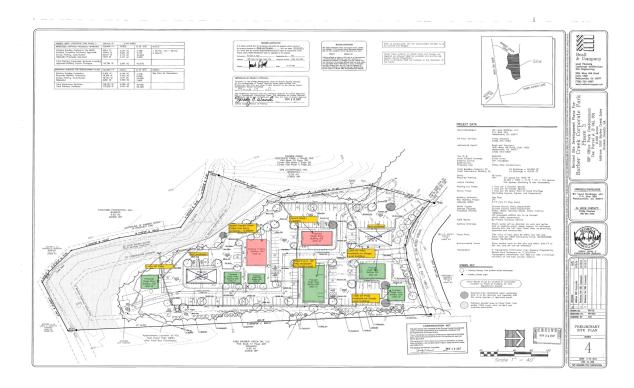

#### PROPERTY DESCRIPTION

This sales price includes all six remaining undeveloped pads at The Connector at Barber Creek. The pads very in size from 1,000SF to 5,000SF. Building specs are available upon request for interested developers.

#### OFFERING SUMMARY

| Sale Price: | \$300,000   |
|-------------|-------------|
| Lot Size:   | 12,721 SF   |
| Zoning:     | O-I-P       |
| APN:        | B 04L 001CA |

Roby Redwine
0: 706 207 2942
robyredwine@gmail.com