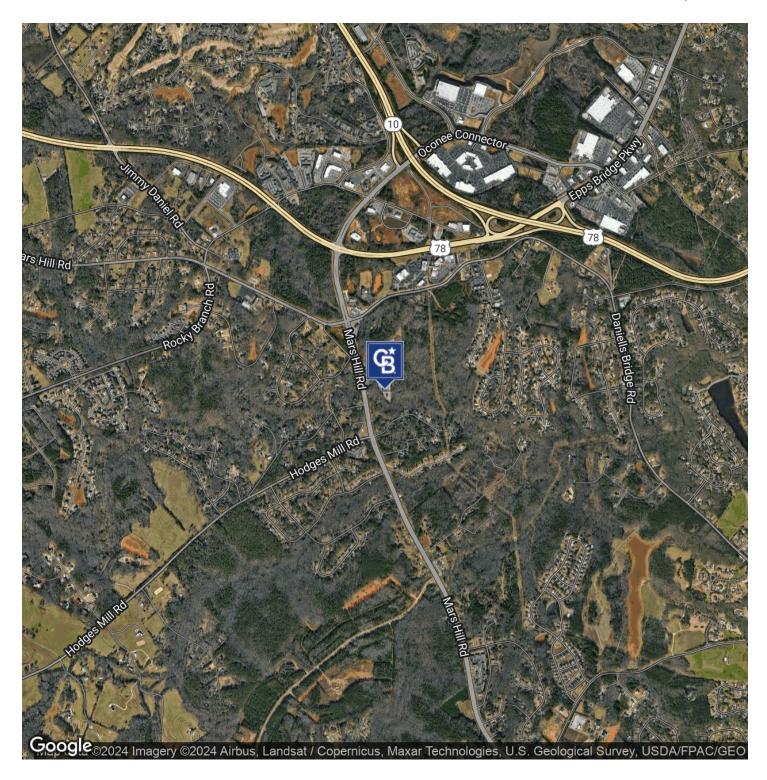

#### LOCATION DESCRIPTION

Dynamic location just off Mars Hill Rd. in burgeoning Oconee County. This property is just down the road from the Quik Trip at the Daniels Bridge Rd. - Mars Hill Rd. Intersection. A new interchange to be built just north of the property on Ga. Hwy. 316 will make this office park as accessible as they come.

#### PROPERTY HIGHLIGHTS

- 1) Located in High Growth Oconee County.
- 2) Just a mere 7/10 of a mile from GA. Hwy. 316.
- 3) Numerous restaurants as well as retail nearby.
- 4) Property is very accessible to downtown Athens and Watkinsville.
- 5) A proposed Publix less than 1/2 mile away.