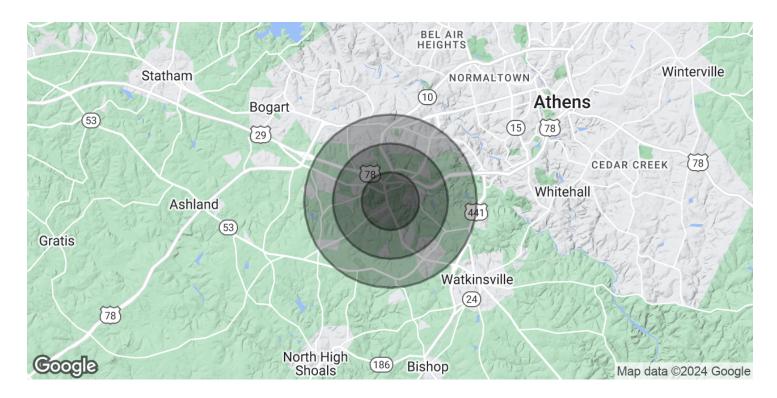

# **DEMOGRAPHICS**

### THE CONNECTOR AT BARBER CREEK - ALL REMAINING PADS

1050 Barber Creek Dr. Watkinsville, GA 30677

| POPULATION           | 1 MILE    | 2 MILES   | 3 MILES   |
|----------------------|-----------|-----------|-----------|
| Total Population     | 1,972     | 8,161     | 20,338    |
| Average Age          | 39.1      | 39.5      | 39.5      |
| Average Age (Male)   | 33.4      | 35.8      | 37.3      |
| Average Age (Female) | 42.7      | 43.4      | 43.4      |
|                      |           |           |           |
| HOUSEHOLDS & INCOME  | 1 MILE    | 2 MILES   | 3 MILES   |
| Total Households     | 750       | 3,153     | 8,254     |
| # of Persons per HH  | 2.6       | 2.6       | 2.5       |
| Average HH Income    | \$99,278  | \$115,516 | \$112,249 |
| Average House Value  | \$306,828 | \$307,277 | \$287,069 |

<sup>\*</sup> Demographic data derived from 2020 ACS - US Census

Roby Redwine
0: 706 207 2942
robyredwine@gmail.com

Katie Reeves 0: 706 254 3446 kreevescre@gmail.com