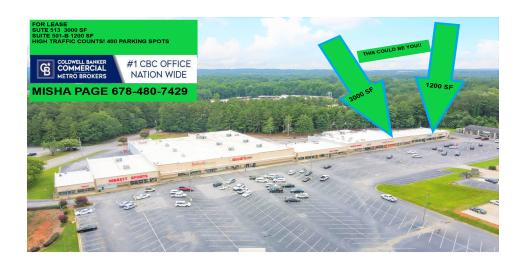

# RETAIL FOR LEASE

# **TOWER PLAZA**

525 Bankhead Highway Carrollton, GA 30116

## **OFFERING SUMMARY**

| Lease Rate:    | \$1.00 SF/month (NNN) |
|----------------|-----------------------|
| Building Size: | 89,880 SF             |
| Available SF:  | 1,200 - 3,000 SF      |
| Year Built:    | 1987                  |
| Renovated:     | 2013                  |
| Zoning:        | Commercial            |
| Market:        | Atlanta               |
| Submarket:     | Carrollton            |

#### **PROPERTY OVERVIEW**

TOWER PLAZA SHOPPING CENTER IS LOCATED 45 MILES WEST OF ATLANTA IN THE CITY OF CARROLLTON, THE SHOPPING CENTER HAS A SOLID NATIONAL TENANT MIX AND IS ANCHORED BY OLLIE'S BARGAIN OUTLET, BADCOCK FURNITURE, AND FAMILY DOLLAR. STRATEGICALLY LOCATED ON THE PRIMARY EAST-WEST ACCESS TO CARROLLTON FROM I-20 AND ATLANTA.

GREAT EXPOSURE, SIGNS VISIBLE FROM BUSY BANKHEAD HIGHWAY
A CONSISTENT FLOW OF CONSUMER TRAFFIC OF OVER 20,100 VEHICLES PER DAY
MULTIPLE ACCESS POINTS WITH 400 PARKING SPACES

### **PROPERTY HIGHLIGHTS**

**Misha Page** 678 480 7429