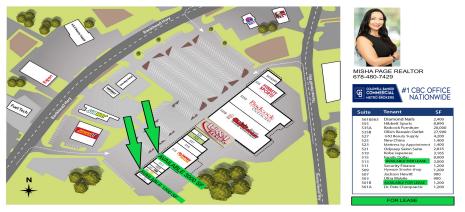

## **OFFERING SUMMARY**

| Lease Rate:    | \$1.00 SF/month (NNN) |
|----------------|-----------------------|
| Building Size: | 89,880 SF             |
| Available SF:  | 1,200 - 3,000 SF      |
| Year Built:    | 1987                  |
| Renovated:     | 2013                  |
| Zoning:        | Commercial            |
| Market:        | Atlanta               |
| Submarket:     | Carrollton            |

### **PROPERTY HIGHLIGHTS**

**Misha Page** 678 480 7429