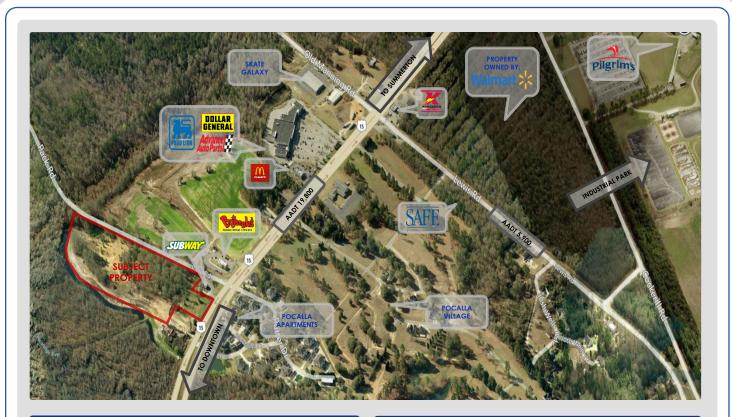

# Property Overview

Property is located on a four-lane highway between Sumter's largest industrial park and town. It sits directly across from Pocalla Springs Village, which is Sumter's newest mixed use development. Great visibility and traffic. Property situated between two new grocery anchored shopping centers. Good location for anchored retail center, professional office park or multi-family development.