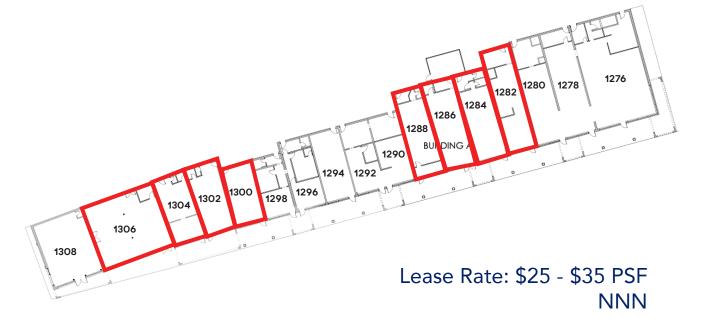

# **YEAMANS HALL**

CAM:

| SUITE      | TENANT                     | SQFT     |
|------------|----------------------------|----------|
| 1308       | Sandy's Cleaner            |          |
| 1306       | AVAILABLE                  | 1,500 SF |
| 1304       | AVAILABLE                  | 750 SF   |
| 1302       | AVAILABLE                  | 720 SF   |
| 1300       | AVAILABLE                  | 630 SF   |
| 1298       | Mia Insurance Agency       |          |
| 1296       | Law Office                 |          |
| 1294       | Jackson Hewitt Tax Service |          |
| 1292/1290  | Asian Grill                |          |
| 1288       | AVAILABLE                  | 900 SF   |
| 1286       | AVAILABLE                  | 900 SF   |
| 1284       | AVAILABLE                  | 900 SF   |
| 1282       | AVAILABLE                  | 1,000 SF |
| 1280/78/76 | Ye Old Music Shop          |          |