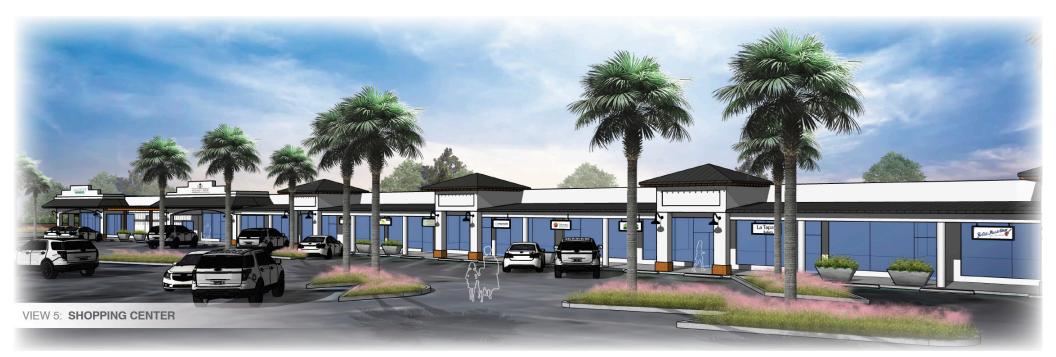

# **YEAMANS HALL**

1274 Yeamans Hall Rd Hanahan, SC Yeaman's Hall Shopping Center For Lease - Come be a part of the exciting new chapter of Yeamans' Hall Shopping Center, the gateway to Hanahan. The property sits at the most highly-trafficked intersection in town, with access and visibility from both Remount Rd. and Yeamans Hall Rd. New tenants will join a roster of thriving local businesses including a Charleston classic, Piggly Wiggly. Several different suite sizes and layouts are available for a variety of uses.

# **YEAMANS HALL**

CAM:

| SUITE      | TENANT                     | SQFT     |
|------------|----------------------------|----------|
| 1308       | Sandy's Cleaner            |          |
| 1306       | AVAILABLE                  | 1,500 SF |
| 1304       | AVAILABLE                  | 750 SF   |
| 1302       | AVAILABLE                  | 720 SF   |
| 1300       | AVAILABLE                  | 630 SF   |
| 1298       | Mia Insurance Agency       |          |
| 1296       | Law Office                 |          |
| 1294       | Jackson Hewitt Tax Service |          |
| 1292/1290  | Asian Grill                |          |
| 1288       | AVAILABLE                  | 900 SF   |
| 1286       | AVAILABLE                  | 900 SF   |
| 1284       | AVAILABLE                  | 900 SF   |
| 1282       | AVAILABLE                  | 1,000 SF |
| 1280/78/76 | Ye Old Music Shop          |          |

| SUITE | TENANT            | SQFT       |
|-------|-------------------|------------|
| 1274  | Laundromat        |            |
| 1270  | Piggly Wiggly     |            |
| 1268A | Ice Cream Shop    |            |
| 1268B | La Tapetia Bakery |            |
| 1256  | AVAILABLE 1,300   | - 2,500 SF |