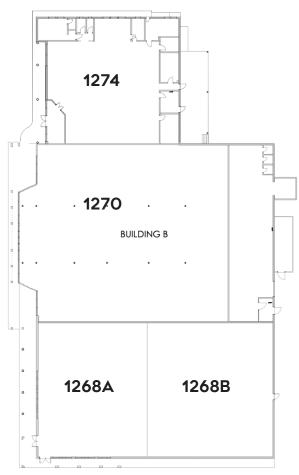

| SUITE | TENANT            | SQFT       |
|-------|-------------------|------------|
| 1274  | Laundromat        |            |
| 1270  | Piggly Wiggly     |            |
| 1268A | Ice Cream Shop    |            |
| 1268B | La Tapetia Bakery |            |
| 1256  | AVAILABLE 1,300   | - 2,500 SF |