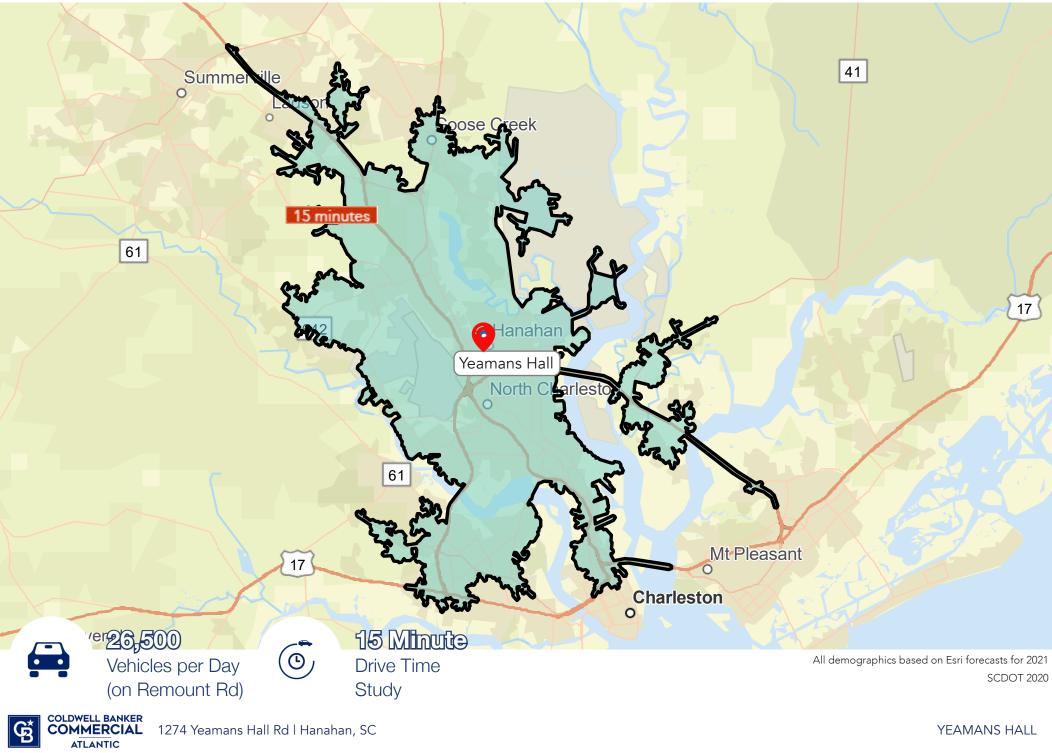

### **PROPERTY HIGHLIGHTS**

- 26,500 Vehicles Per Day (on Remount Road)
- 121,665 Total Populaiton within 5 Mile Radius
- 46,623 Total Households within 5 Mile Radius
- \$64,660 Average Household Income within 5 Mile Radius

# **DRIVE TIME STUDY**

YEAMANS HALL

Brent Case, CCIM President / Broker in Charge (D) 843.725.6255 (C) 843.270.4192 bcase@cbcatlantic.com

Julia Donovan Associate

(C) 843.870.5930 jdonovan@cbcatlantic.com

3506 W Montague Ave | North Charleston, SC 29418 cbcatlantic.com | cbcretailatlantic.com