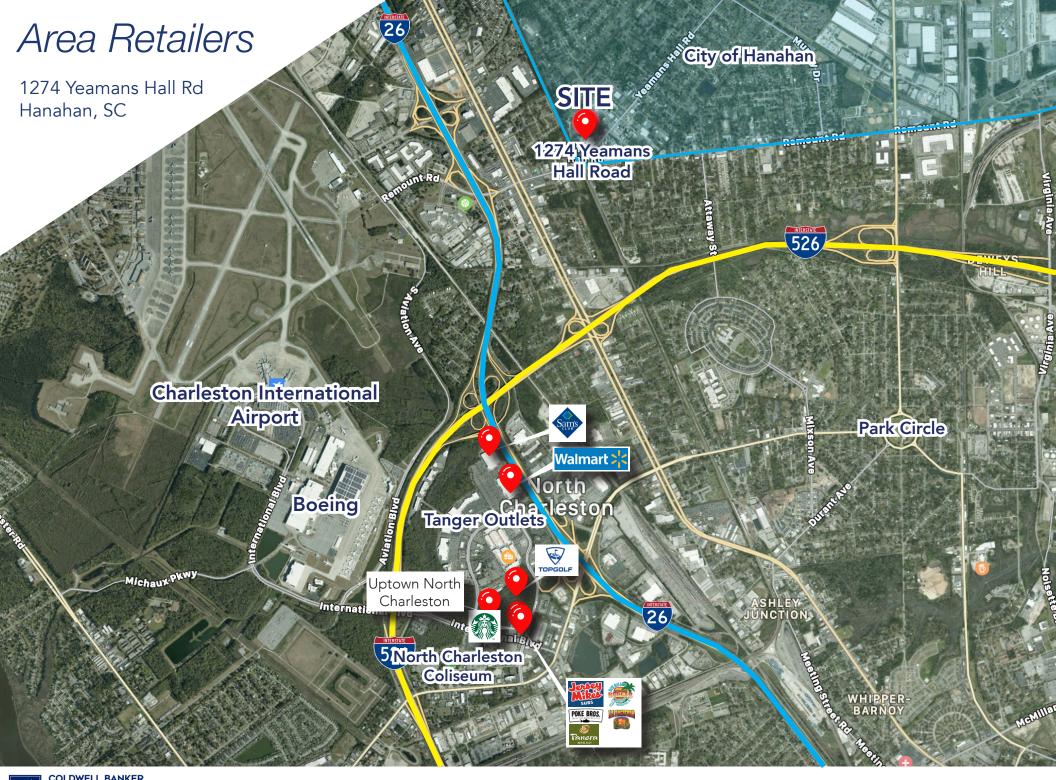

### **PROPERTY HIGHLIGHTS**

- 26,500 Vehicles Per Day (on Remount Road)
- 121,665 Total Populaiton within 5 Mile Radius
- 46,623 Total Households within 5 Mile Radius
- \$64,660 Average Household Income within 5 Mile Radius

### 1274 Yeamans Hall Rd | Hanahan, SC