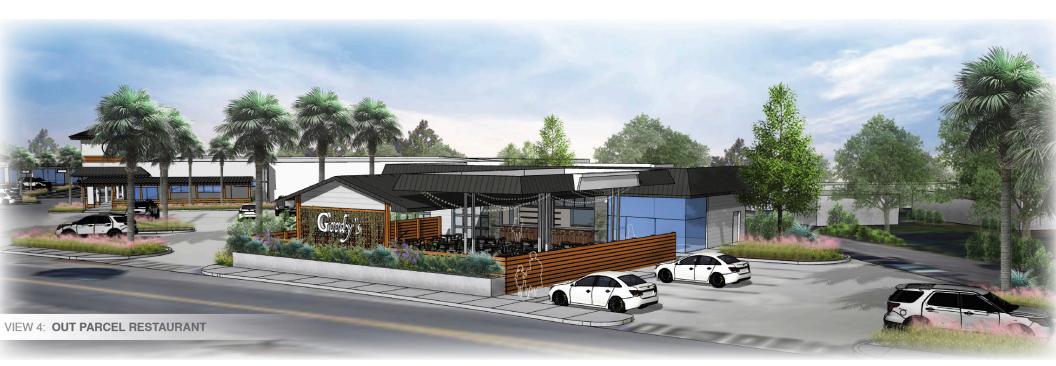

# **YEAMANS HALL**

1274 Yeamans Hall Rd Hanahan, SC Yeaman's Hall Shopping Center For Lease - Come be a part of the exciting new chapter of Yeamans' Hall Shopping Center, the gateway to Hanahan. The property sits at the most highly-trafficked intersection in town, with access and visibility from both Remount Rd. and Yeamans Hall Rd. New tenants will join a roster of thriving local businesses including a Charleston classic, Piggly Wiggly. Several different suite sizes and layouts are available for a variety of uses.

### SITE HIGHLIGHTS

| Property Subtype: | Restaurant, Street Retail |
|-------------------|---------------------------|
| Total Available:  | 720 SF - 4,300 SF         |
| Lease Rate:       | Starting at \$25 SF       |
| CAM:              | \$4.00                    |
| Lease Type:       | NNN                       |