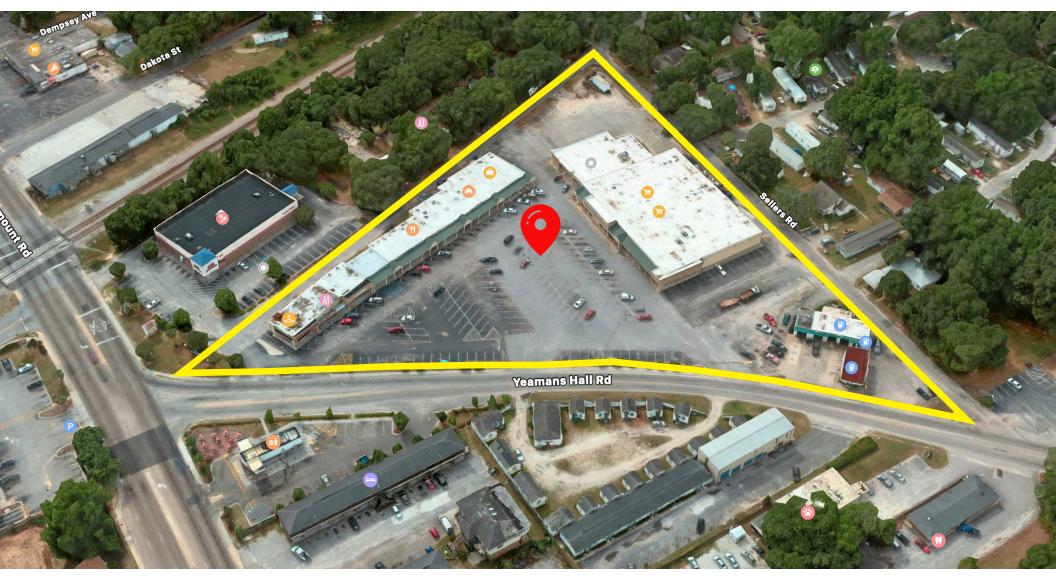

# **YEAMANS HALL**

1274 Yeamans Hall Rd Hanahan, SC Yeaman's Hall Shopping Center For Lease - Come be a part of the exciting new chapter of Yeamans' Hall Shopping Center, the gateway to Hanahan. The property sits at the most highly-trafficked intersection in town, with access and visibility from both Remount Rd. and Yeamans Hall Rd. New tenants will join a roster of thriving local businesses including a Charleston classic, Piggly Wiggly. Several different suite sizes and layouts are available for a variety of uses.

Zoning:

GC - General Commercial

COLDWELL BANKER COMMERCIAL ATLANTIC 1274 Yeamans Hall Rd | Hanahan, SC

### 1274 Yeamans Hall Rd | Hanahan, SC