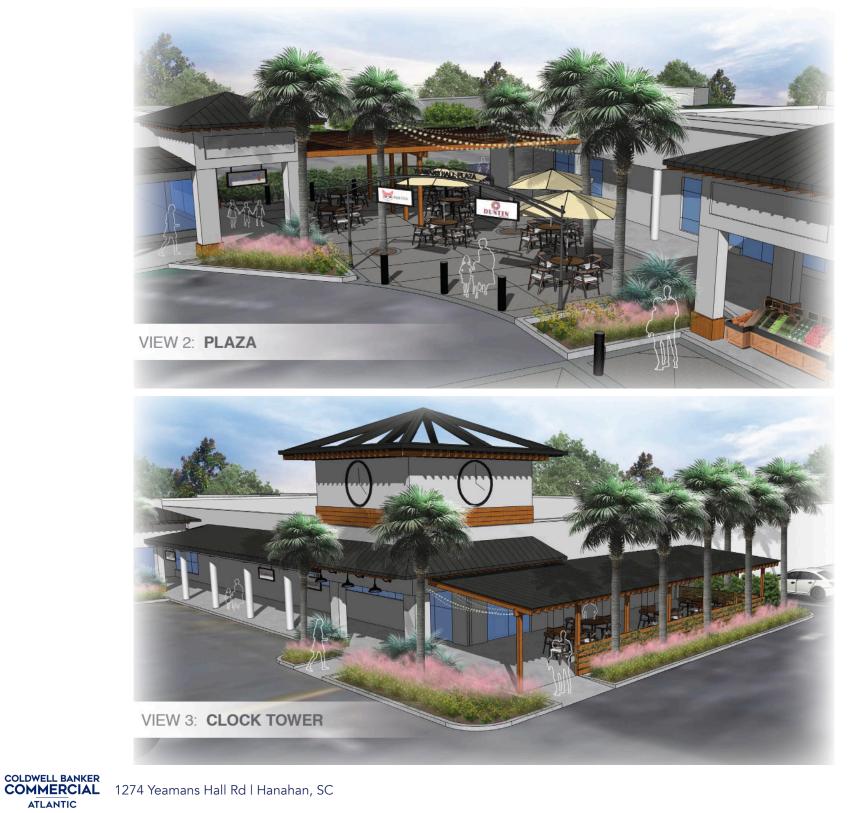

# **YEAMANS HALL**

1274 Yeamans Hall Rd Hanahan, SC Yeaman's Hall Shopping Center For Lease - Come be a part of the exciting new chapter of Yeamans' Hall Shopping Center, the gateway to Hanahan. The property sits at the most highly-trafficked intersection in town, with access and visibility from both Remount Rd. and Yeamans Hall Rd. New tenants will join a roster of thriving local businesses including a Charleston classic, Piggly Wiggly. Several different suite sizes and layouts are available for a variety of uses.

# **YEAMANS HALL**

CAM:

| SUITE      | TENANT                     | SQFT     |
|------------|----------------------------|----------|
| 1308       | Sandy's Cleaner            |          |
| 1306       | AVAILABLE                  | 1,500 SF |
| 1304       | AVAILABLE                  | 750 SF   |
| 1302       | AVAILABLE                  | 720 SF   |
| 1300       | AVAILABLE                  | 630 SF   |
| 1298       | Mia Insurance Agency       |          |
| 1296       | Law Office                 |          |
| 1294       | Jackson Hewitt Tax Service |          |
| 1292/1290  | Asian Grill                |          |
| 1288       | AVAILABLE                  | 900 SF   |
| 1286       | AVAILABLE                  | 900 SF   |
| 1284       | AVAILABLE                  | 900 SF   |
| 1282       | AVAILABLE                  | 1,000 SF |
| 1280/78/76 | Ye Old Music Shop          |          |

| SUITE | TENANT            | SQFT       |
|-------|-------------------|------------|
| 1274  | Laundromat        |            |
| 1270  | Piggly Wiggly     |            |
| 1268A | Ice Cream Shop    |            |
| 1268B | La Tapetia Bakery |            |
| 1256  | AVAILABLE 1,300   | - 2,500 SF |