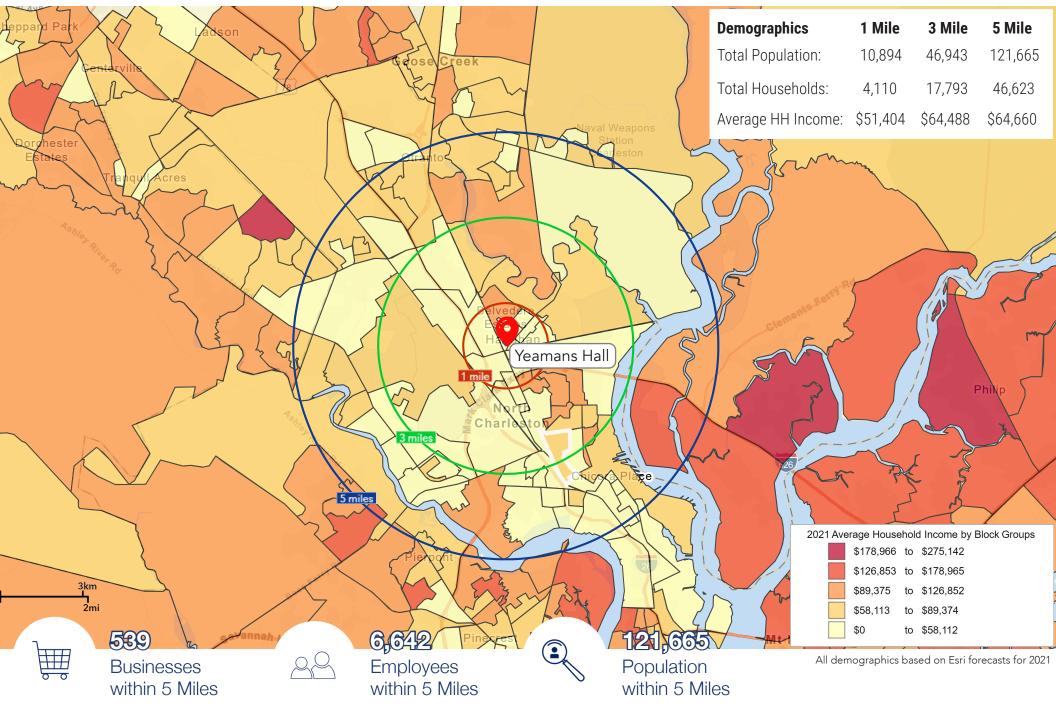

### **PROPERTY HIGHLIGHTS**

- 26,500 Vehicles Per Day (on Remount Road)
- 121,665 Total Populaiton within 5 Mile Radius
- 46,623 Total Households within 5 Mile Radius
- \$64,660 Average Household Income within 5 Mile Radius

# DEMOGRAPHICS

G