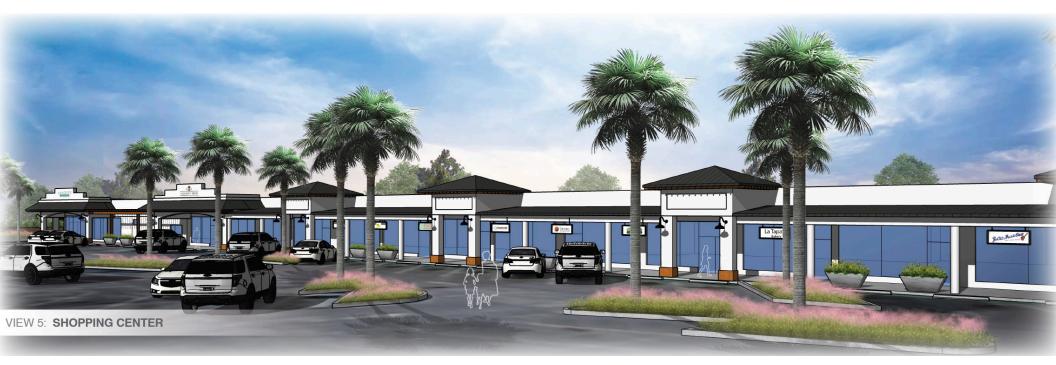

# **YEAMANS HALL**

1274 Yeamans Hall Rd Hanahan, SC Yeaman's Hall Shopping Center For Lease - Come be a part of the exciting new chapter of Yeamans' Hall Shopping Center, the gateway to Hanahan. The property sits at the most highly-trafficked intersection in town, with access and visibility from both Remount Rd. and Yeamans Hall Rd. New tenants will join a roster of thriving local businesses including a Charleston classic, Piggly Wiggly. Several different suite sizes and layouts are available for a variety of uses.

### SITE HIGHLIGHTS

| Property Subtype: | Restaurant, Street Retail |
|-------------------|---------------------------|
| Total Available:  | 720 SF - 4,300 SF         |
| Lease Rate:       | Starting at \$25 SF       |
| CAM:              | \$4.00                    |
| Lease Type:       | NNN                       |