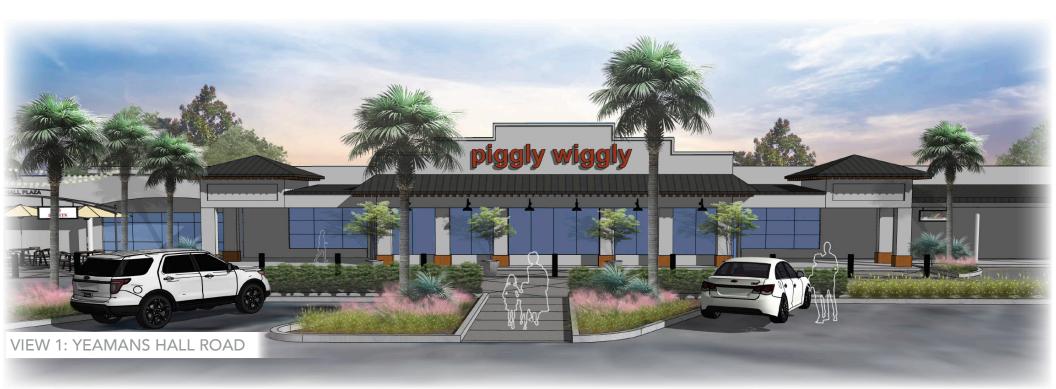

# **YEAMANS HALL**

1274 Yeamans Hall Rd Hanahan, SC Yeaman's Hall Shopping Center For Lease - Come be a part of the exciting new chapter of Yeamans' Hall Shopping Center, the gateway to Hanahan. The property sits at the most highly-trafficked intersection in town, with access and visibility from both Remount Rd. and Yeamans Hall Rd. New tenants will join a roster of thriving local businesses including a Charleston classic, Piggly Wiggly. Several different suite sizes and layouts are available for a variety of uses.

# **YEAMANS HALL**

CAM:

| SUITE      | TENANT                     | SQFT     |
|------------|----------------------------|----------|
| 1308       | Sandy's Cleaner            |          |
| 1306       | AVAILABLE                  | 1,500 SF |
| 1304       | AVAILABLE                  | 750 SF   |
| 1302       | AVAILABLE                  | 720 SF   |
| 1300       | AVAILABLE                  | 630 SF   |
| 1298       | Mia Insurance Agency       |          |
| 1296       | Law Office                 |          |
| 1294       | Jackson Hewitt Tax Service |          |
| 1292/1290  | Asian Grill                |          |
| 1288       | AVAILABLE                  | 900 SF   |
| 1286       | AVAILABLE                  | 900 SF   |
| 1284       | AVAILABLE                  | 900 SF   |
| 1282       | AVAILABLE                  | 1,000 SF |
| 1280/78/76 | Ye Old Music Shop          |          |

| SUITE | TENANT            | SQFT       |
|-------|-------------------|------------|
| 1274  | Laundromat        |            |
| 1270  | Piggly Wiggly     |            |
| 1268A | Ice Cream Shop    |            |
| 1268B | La Tapetia Bakery |            |
| 1256  | AVAILABLE 1,300   | - 2,500 SF |