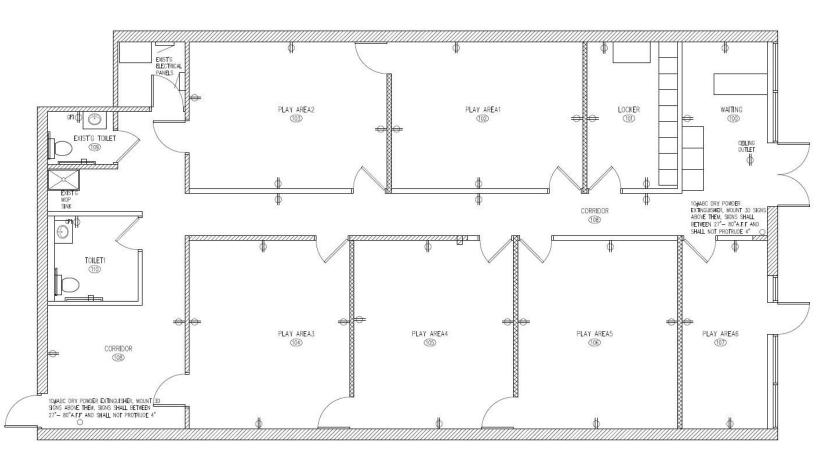

available on the building's facade, as well as on two pylon signs along Prospect Avenue and Bloomington Road. Abundant parking is also available in the shopping center's shared parking lot.

#### **AREA DESCRIPTION**

Pioneer Plaza is located at the southeast corner of Prospect Avenue and Bloomington Road, and boasts high traffic counts, great visibility, and easy access to Interstate 74. Walgreens is located immediately in front of the shopping center, while Jimmy John's, McDondald's, The Home Depot, and Tire Barn are in the immediate vicinity. Other tenants in Pioneer Plaza include Rent-A-Center, Dollar General, Promise Healthcare, and others.



JOSH MARKIEWICZ 217-403-3424 joshm@cbcdr.com cbcdr.com







## **RETAIL / OFFICE SPACE FOR LEASE**

\$14.00 / SF / NNN

### **FLOOR PLAN**





JOSH MARKIEWICZ 217-403-3424 joshm@cbcdr.com cbcdr.com







## **RETAIL / OFFICE SPACE FOR LEASE**

\$14.00 / SF / NNN

### **AERIAL**





JOSH MARKIEWICZ 217-403-3424 joshm@cbcdr.com cbcdr.com