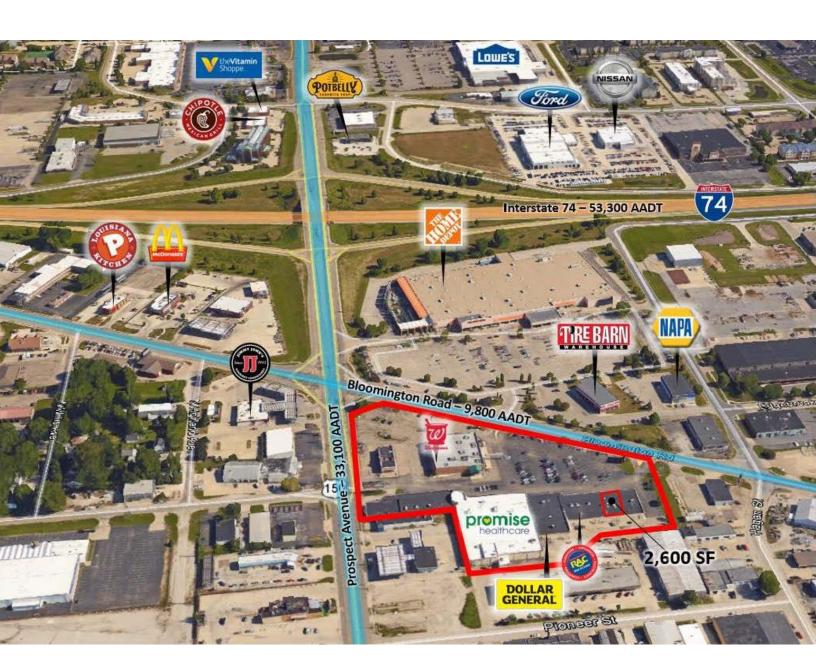

#### **AREA DESCRIPTION**

Pioneer Plaza is located at the southeast corner of Prospect Avenue and Bloomington Road, and boasts high traffic counts, great visibility, and easy access to Interstate 74. Walgreens is located immediately in front of the shopping center, while Jimmy John's, McDondald's, The Home Depot, and Tire Barn are in the immediate vicinity. Other tenants in Pioneer Plaza include Rent-A-Center, Dollar General, Promise Healthcare, and others.

### **AERIAL**

JOSH MARKIEWICZ 217-403-3424 joshm@cbcdr.com cbcdr.com