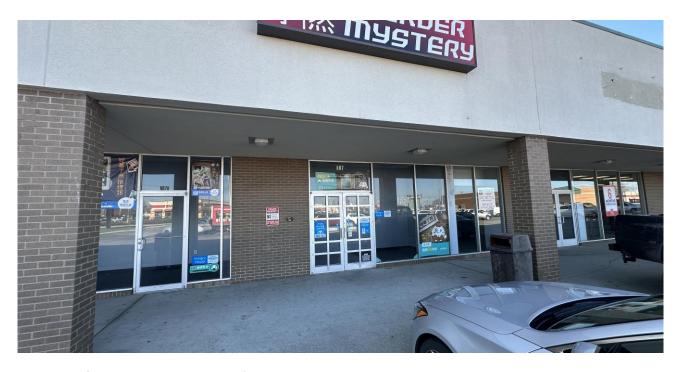

#### PROPERTY DESCRIPTION

Pioneer Plaza is a 29,075 square foot shopping center at the corner of North Prospect Avenue and Bloomington Road in Champaign, IL. 807 Bloomington Road is located on the east side of the building, facing one of two entrances from Bloomington Road. The suite is +/- 2,600 square feet and has a reception area, 5 large rooms or offices, a storage room and two restrooms. Signage is available on the building's facade, as well as on two pylon signs along Prospect Avenue and Bloomington Road. Abundant parking is also available in the shopping center's shared parking lot.