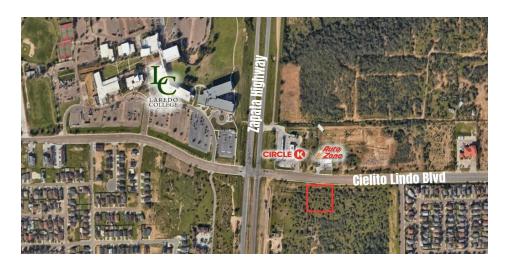

## **AERIAL MAP**

### 105 CIELITO LINDO BLVD

Laredo, TX 78046

Daniel Galvan, SIOR, CCIM 956 451 2983 dgalvan@cbcworldwide.com Michael Pacheco 956 739 5172 michael.pacheco@cbcworldwide.com

#### PROPERTY DESCRIPTION

The Retail Pad Site located at the intersection of Cielito Lindo and Zapata Highway in Laredo, Texas, offers a prime location for commercial development. Surrounded by a high residential density and in close proximity to a major arterial road and Laredo College, this site presents an excellent opportunity for retailers to establish a thriving business.