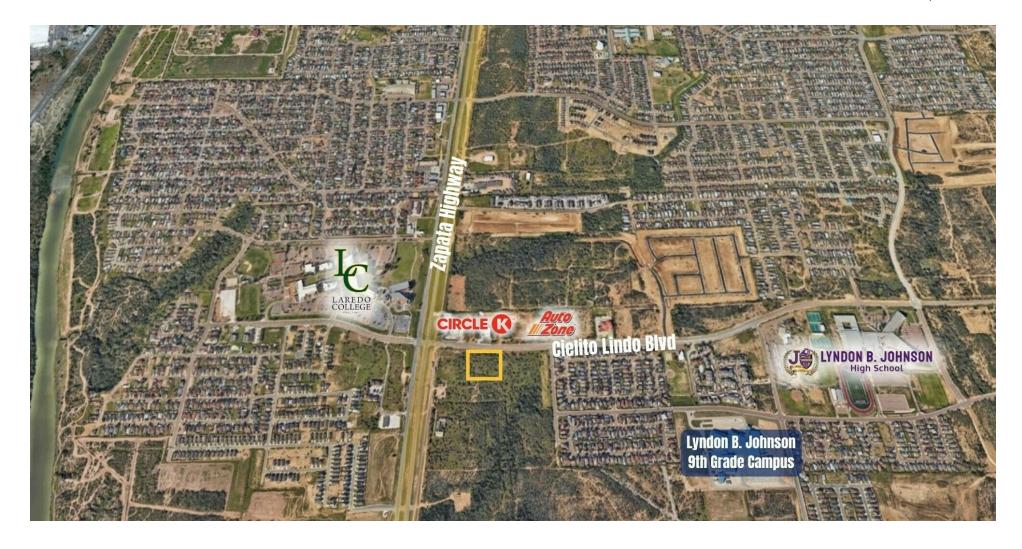

## **AERIAL MAP**

### 105 CIELITO LINDO BLVD

Laredo, TX 78046

Daniel Galvan, SIOR, CCIM 956 451 2983 dgalvan@cbcworldwide.com Michael Pacheco 956 739 5172 michael.pacheco@cbcworldwide.com

#### PROPERTY DESCRIPTION

The Retail Pad Site located at the intersection of Cielito Lindo and Zapata Highway in Laredo, Texas, offers a prime location for commercial development. Surrounded by a high residential density and in close proximity to a major arterial road and Laredo College, this site presents an excellent opportunity for retailers to establish a thriving business.