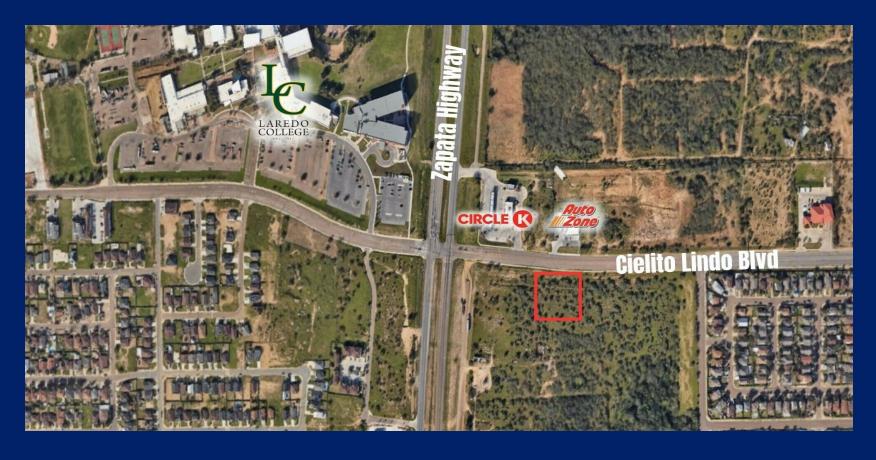

## **AERIAL MAP**

### 105 CIELITO LINDO BLVD

Laredo, TX 78046

Daniel Galvan, SIOR, CCIM 956 451 2983 dgalvan@cbcworldwide.com Michael Pacheco 956 739 5172 michael.pacheco@cbcworldwide.com

#### PROPERTY DESCRIPTION

The Retail Pad Site located at the intersection of Cielito Lindo and Zapata Highway in Laredo, Texas, offers a prime location for commercial development. Surrounded by a high residential density and in close proximity to a major arterial road and Laredo College, this site presents an excellent opportunity for retailers to establish a thriving business.