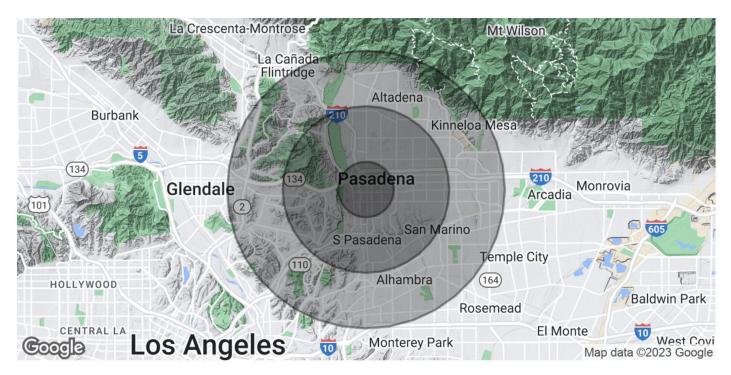

### **Demographics**

| POPULATION           | 1 MILE   | 3 MILES  | 5 MILES  |
|----------------------|----------|----------|----------|
| Total Population     | 21,903   | 199,884  | 544,310  |
| Average Age          | 37.0     | 37.2     | 37.4     |
| Average Age (Male)   | 36.5     | 36.4     | 36.5     |
| Average Age (Female) | 37.9     | 37.8     | 38.3     |
| HOUSEHOLDS & INCOME  | 1 MILE   | 3 MILES  | 5 MILES  |
| Total Households     | 10,640   | 76,481   | 190,610  |
| # of Persons per HH  | 2.1      | 2.6      | 2.9      |
|                      |          |          |          |
| Average HH Income    | \$98,914 | \$97,246 | \$91,706 |