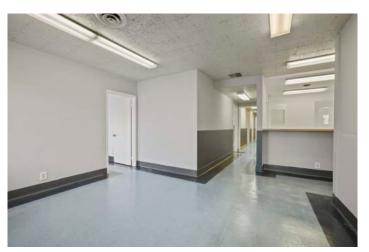

#### PROPERTY OVERVIEW

- Prime Freestanding Building subject to multiple uses including office, retail, and medical
- Ample parking with 10 designated surface spaces
- Securely gated
- 5 Individual offices
- Conference room
- Reception area
- Large Workroom
- Kitchen
- 3 Restrooms
- Manufacturing/warehouse space in rear, approximately 970 SF
- 120 Amps / 240 Volts / 3 Phase, separately metered

Survey, USDA/FPAC/GEO

Pasadena, CA 91105

**Photos** 

CBCWORLDWIDE.COM

Pasadena, CA 91105

Parcel Map

Pasadena, CA 91105

Floor Plan