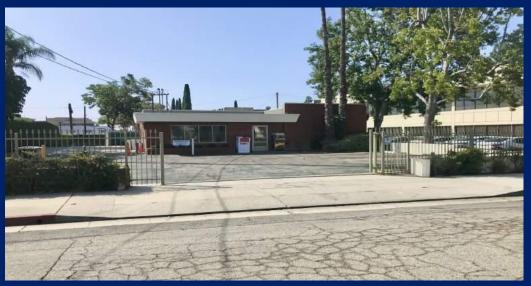

# 28 Valley Street

Pasadena, CA 91105

Office/R&D Tech and Warehouse Space

**AVAILABLE SPACE** 3,428 SF

LEASE RATE \$2.65 SF/month (MG)

MATTERPORT 3D VIRTUAL TOUR: CLICK HERE

CBCWORLDWIDE.COM

#### PROPERTY OVERVIEW

- Prime Freestanding Building subject to multiple uses including office, retail, and medical
- Ample parking with 10 designated surface spaces
- Securely gated
- 5 Individual offices
- Conference room
- Reception area
- Large Workroom
- Kitchen
- 3 Restrooms
- Manufacturing/warehouse space in rear, approximately 970 SF
- 120 Amps / 240 Volts / 3 Phase, separately metered

#### **LOCATION HIGHLIGHTS**

Located on Valley Street within close proximity of historical Old Pasadena, this prime location is surrounded by boundless credit/retail amenities and award-winning restaurants. Easy access to both the 210 and 134 freeways as well as the Metro Gold Line station on Del Mar and Marengo makes any commute convenient.