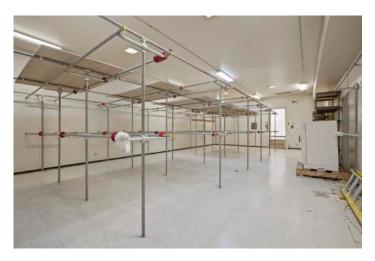

#### PROPERTY OVERVIEW

- Prime Freestanding Building subject to multiple uses including office, retail, and medical
- Ample parking with 10 designated surface spaces
- Securely gated
- 5 Individual offices
- Conference room
- Reception area
- Large Workroom
- Kitchen
- 3 Restrooms
- Manufacturing/warehouse space in rear, approximately 970 SF
- 120 Amps / 240 Volts / 3 Phase, separately metered

Survey, USDA/FPAC/GEO

Pasadena, CA 91105

**Photos** 

CBCWORLDWIDE.COM

Pasadena, CA 91105

Parcel Map

Pasadena, CA 91105

Floor Plan