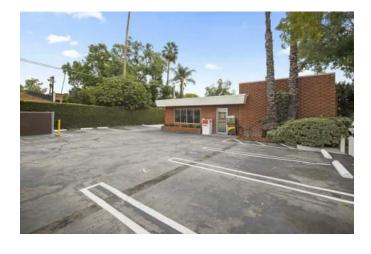

Survey, USDA/FPAC/GEO

Pasadena, CA 91105

**Photos** 

CBCWORLDWIDE.COM

Pasadena, CA 91105

Parcel Map

Pasadena, CA 91105

Floor Plan

#### PROPERTY OVERVIEW

- Prime Freestanding Building subject to multiple uses including office, retail, and medical
- Ample parking with 10 designated surface spaces
- Securely gated
- 5 Individual offices
- Conference room
- Reception area
- Large Workroom
- Kitchen
- 3 Restrooms
- Manufacturing/warehouse space in rear, approximately 970 SF
- 120 Amps / 240 Volts / 3 Phase, separately metered