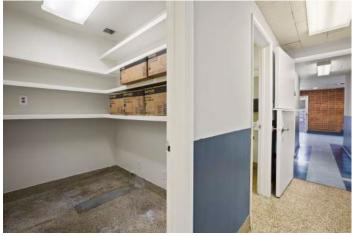

#### PROPERTY OVERVIEW

- Prime Freestanding Building subject to multiple uses including office, retail, and medical
- Ample parking with 10 designated surface spaces
- Securely gated
- 5 Individual offices
- Conference room
- Reception area
- Large Workroom
- Kitchen
- 3 Restrooms
- Manufacturing/warehouse space in rear, approximately 970 SF
- 120 Amps / 240 Volts / 3 Phase, separately metered

Survey, USDA/FPAC/GEO

Pasadena, CA 91105

**Photos** 

CBCWORLDWIDE.COM

Pasadena, CA 91105

Parcel Map

Pasadena, CA 91105

Floor Plan