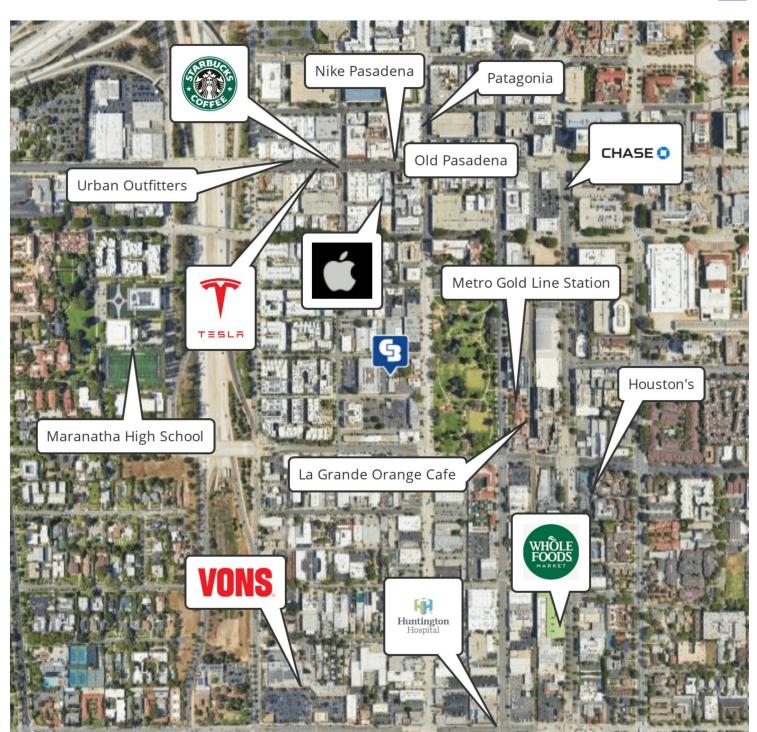

#### **LOCATION HIGHLIGHTS**

Located on Valley Street within close proximity of historical Old Pasadena, this prime location is surrounded by boundless credit/retail amenities and award-winning restaurants. Easy access to both the 210 and 134 freeways as well as the Metro Gold Line station on Del Mar and Marengo makes any commute convenient.

Pasadena, CA 91105

**Amenities Map** 

Imagery ©2023, Airbus, CNES / Airbus, Maxar Technologies, U.S. Geological

CBCWORLDWIDE.COM

Bill Ukropina

626.844.2200 Bill.Ukropina@cbcnrt.com CalDRE #00820557 Kathi Constanzo 626.898.2308 Kathi.Constanzo@cbcnrt.com CalDRE # 02067397