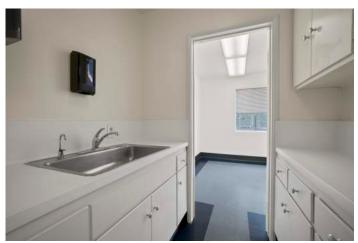

#### PROPERTY OVERVIEW

- Prime Freestanding Building subject to multiple uses including office, retail, and medical
- Ample parking with 10 designated surface spaces
- Securely gated
- 5 Individual offices
- Conference room
- Reception area
- Large Workroom
- Kitchen
- 3 Restrooms
- Manufacturing/warehouse space in rear, approximately 970 SF
- 120 Amps / 240 Volts / 3 Phase, separately metered

Survey, USDA/FPAC/GEO

Pasadena, CA 91105

**Photos** 

CBCWORLDWIDE.COM

Pasadena, CA 91105

Parcel Map

Pasadena, CA 91105

Floor Plan