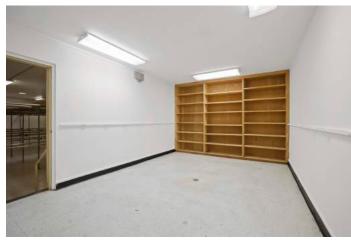

#### PROPERTY OVERVIEW

- Prime Freestanding Building subject to multiple uses including office, retail, and medical
- Ample parking with 10 designated surface spaces
- Securely gated
- 5 Individual offices
- Conference room
- Reception area
- Large Workroom
- Kitchen
- 3 Restrooms
- Manufacturing/warehouse space in rear, approximately 970 SF
- 120 Amps / 240 Volts / 3 Phase, separately metered

Survey, USDA/FPAC/GEO

Pasadena, CA 91105

**Photos** 

CBCWORLDWIDE.COM

Pasadena, CA 91105

Parcel Map

Pasadena, CA 91105

Floor Plan