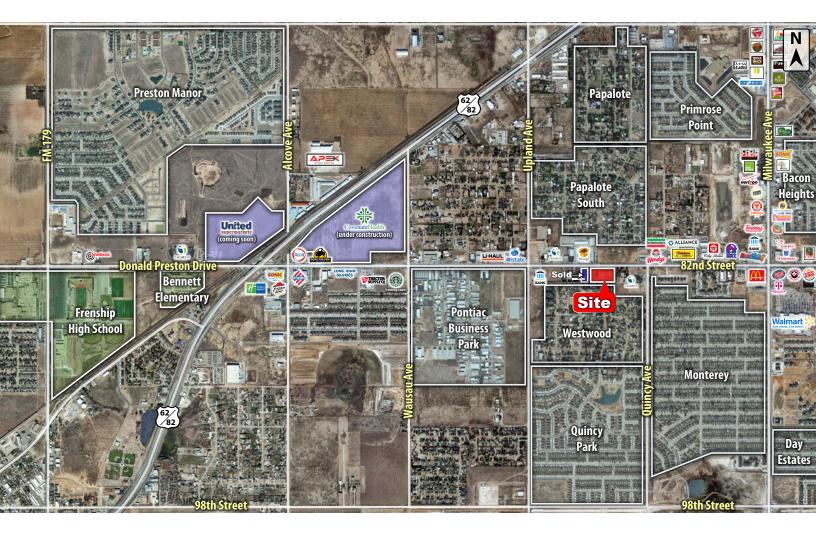

### **Trade Area & Information**

## LOCATION

This property sits north of 82nd Street on the west side of Saratoga Avenue.

## DESCRIPTION

A large commercial tract in growing southwest Lubbock. Conveniently located in the Frenship School District, just off of the Milwaukee Corridor with 82nd Street frontage. The Milwaukee Corridor has recently become the highest traficked corridor in the city and comprises more than 100 retailers and businesses. Additionally, Covenant Health Systems has broke-ground on their new 70+ acre medical campus which is less than 1-mile to the west. This property is ready for commercial development.

Property is not in the floodplain.