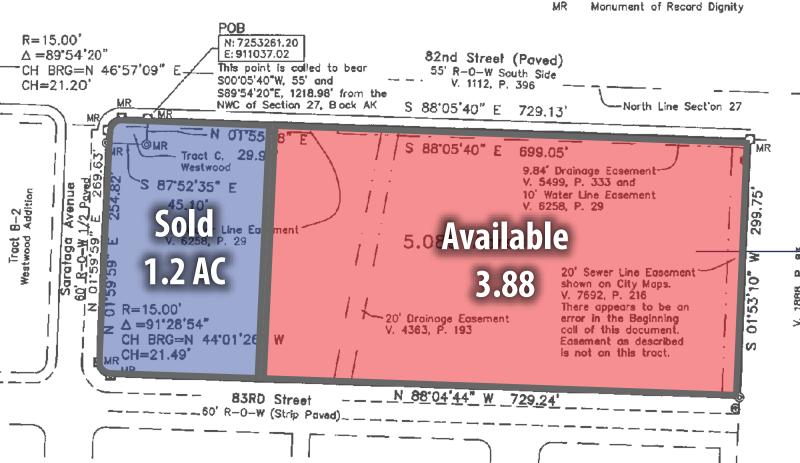

#### Survey

Surveyor's Report

This Plot is based on a survey made on the ground November 14,

Monuments shown as found on this survey were accepted by this surveyor as controlling evidence due to substantial agreement with Record Documents and are not considered as Monuments of Record Dignity unless so noted.

No Substantial Discrepancies between Record Documents and conditions as found on the ground were uncovered on this survey unless noted.

This plat was prepared without the benefit of a Title Commitment. Easements and/or Restrictions other than those shown may apply.

Bearings and coordinates are based on the Texas North Central Zone Coordinate System. NAD 83, 2011, Epoch 2010.0000.

#### Plat and Field Notes on

Tract C, Westwood, an Addition in Lubbock County, Texas and a 5.089 Acre Tract all out of Section 27, Block AK, Lubbock County, Texas,

- Fd. 1/2" Iron Rod
- Fd. 1/2" Rod With Yellow Cop
- Fd. 1" Square Pipe
- m Man Hole
- Monument of Record Dignity