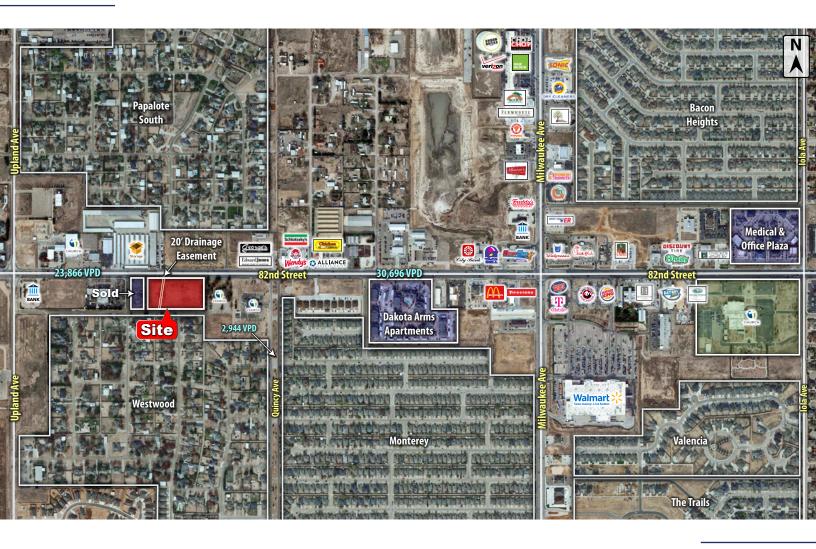

### **Trade Area & Information**

## LOCATION

This property sits north of 82nd Street on the west side of Saratoga Avenue.

## DESCRIPTION

A large commercial tract in growing southwest Lubbock. Conveniently located in the Frenship School District, just off of the Milwaukee Corridor with 82nd Street frontage. The Milwaukee Corridor has recently become the highest traficked corridor in the city and comprises more than 100 retailers and businesses. Additionally, Covenant Health Systems has broke-ground on their new 70+ acre medical campus which is less than 1-mile to the west. This property is ready for commercial development.

Property is not in the floodplain.