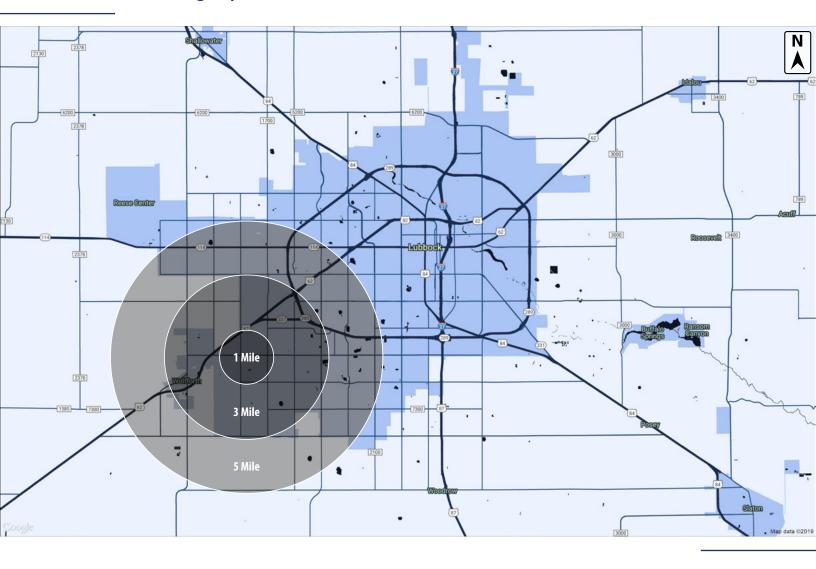

### **Trade Area & Information**

## Demographics

| POPULATION                              | 1 MILE              | 3 MILES               | 5 MILES               |
|-----------------------------------------|---------------------|-----------------------|-----------------------|
| TOTAL POPULATION                        | 5,475               | 30,946                | 98,217                |
| MEDIAN AGE                              | 33.1                | 36.0                  | 34.4                  |
| MEDIAN AGE (MALE)                       | 33.4                | 35.1                  | 33.5                  |
| MEDIAN AGE (FEMALE)                     | 32.6                | 36.4                  | 35.4                  |
|                                         |                     |                       |                       |
|                                         |                     |                       |                       |
| <b>HOUSEHOLDS &amp; INCOME</b>          | 1 MILE              | 3 MILES               | <b>5 MILES</b>        |
| HOUSEHOLDS & INCOME TOTAL HOUSEHOLDS    | <b>1 MILE</b> 2,015 | <b>3 MILES</b> 12,363 | <b>5 MILES</b> 40,702 |
|                                         |                     | _                     |                       |
| TOTAL HOUSEHOLDS                        | 2,015               | 12,363                | 40,702                |
| TOTAL HOUSEHOLDS<br># OF PERSONS PER HH | 2,015<br>2.7        | 12,363<br>2.5         | 40,702<br>2.4         |