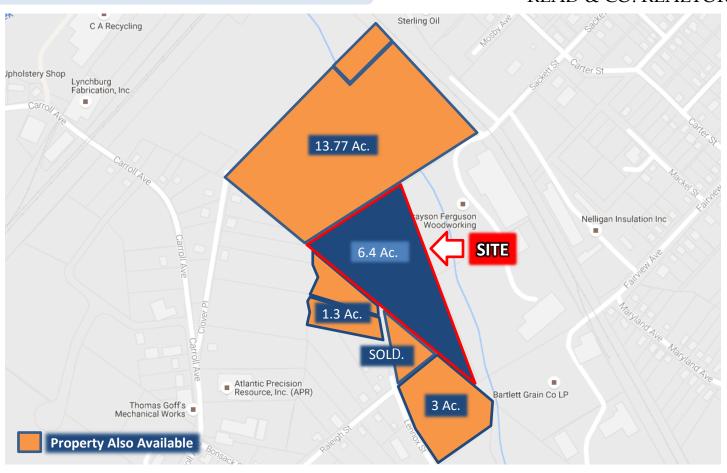

# LAND – 6.4 ACRES ±

#### **PROPERTY OVERVIEW**

Approximately 6.4 acres of industrially zoned land in Lynchburg, VA. Close to public water & sewer. In close proximity to US 29, Route 460, & Route 501. Adjacent lots available.

### **DETAILS**

SIZE: 6.4 Acres. ±

**PRICE:** \$64,000

**FEATURES:** -Close proximity to public water & sewer

-Close proximity to highway -Adjacent parcels available

**ZONING:** I-2 (Light Industrial)

AREA Located in an industrial zone near the