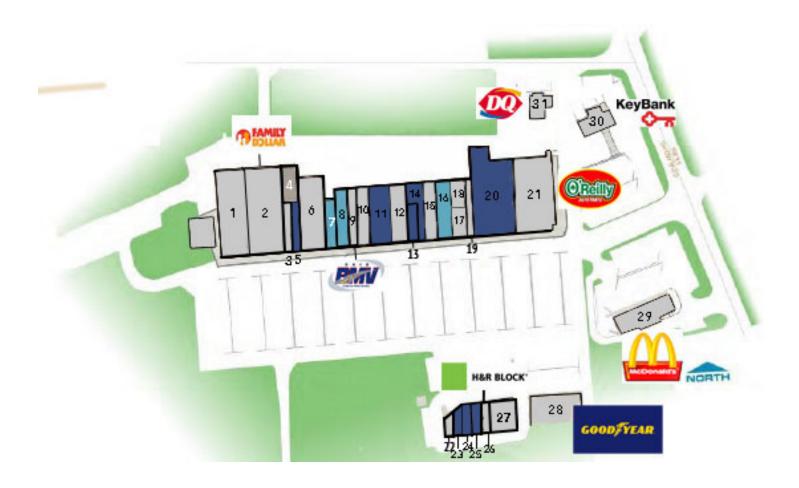

#### **AVAILABLE SPACES**

| SUITE                           | TENANT                        | SIZE (SF) |
|---------------------------------|-------------------------------|-----------|
| 1                               | Your Olde Time Hardware       | 9,500 SF  |
| 2                               | Family Dollar                 | 13,884 SF |
| 3                               | Sabatino MMA                  | 1,500 SF  |
| 4                               | Sabatino MMA                  | 2,730 SF  |
| 5                               | Available                     | 2,000 SF  |
| 6                               | Available                     | 7,500 SF  |
| 7                               | People Helping People         | 2,290 SF  |
| 8 ASK ABOUT OUR OFFICE SPACES!  | Available                     | 3,000 SF  |
| 9                               | License Bureau                | 2,400 SF  |
| 10                              | Stark County Title Office     | 2,880 SF  |
| 11                              | Available                     | 4,880 SF  |
| 12                              | El Campero Mexican Restaurant | 4,800 SF  |
| 13                              | Available                     | 1,275 SF  |
| 14                              | Available                     | 2,805 SF  |
| 15                              | Under the Sun                 | 2,880 SF  |
| 16 ASK ABOUT OUR OFFICE SPACES! | Available                     | 3,600 SF  |
| 17                              | GoAuto Insurance              | 1,500 SF  |
| 18                              | White Rose Laundry            | 1,800 SF  |
| 19                              | Cost Cutters                  | 1,800 SF  |
| 21                              | O'Reilly's Auto Parts         | 12,000 SF |
| 22                              | CS Nutrition                  | 650 SF    |
| 23                              | Available                     | 1,100 SF  |
| 24                              | Available                     | 1,200 SF  |
| 25                              | Available                     | 1,200 SF  |
| 26                              | H&R Block                     | 900 SF    |
| 27                              | Lilly's Pad Childcare Center  | 3,180 SF  |
| 28                              | Canton Discount Tire          | 5,985 SF  |
|                                 |                               |           |

| SUITE | TENANT          | SIZE (SF) |
|-------|-----------------|-----------|
| 29    | McDonald's      | 5,000 SF  |
| 30    | Key Bank        | 2,500 SF  |
| 31    |                 | 2,200 SF  |
| 33 A  | Gionino's Pizza | 2,000 SF  |
| 33 B  | Available       | 1,600 SF  |

| SPACES                          | SPACE SIZE |
|---------------------------------|------------|
| 5                               | 2,000 SF   |
| 6                               | 7,500 SF   |
| 8 ASK ABOUT OUR OFFICE SPACES!  | 3,000 SF   |
| 11                              | 4,880 SF   |
| 13                              | 1,275 SF   |
| 14                              | 2,805 SF   |
| 16 ASK ABOUT OUR OFFICE SPACES! | 3,600 SF   |
| 23                              | 1,100 SF   |
| 24                              | 1,200 SF   |
| 25                              | 1,200 SF   |
| 33 B                            | 1,600 SF   |
|                                 |            |