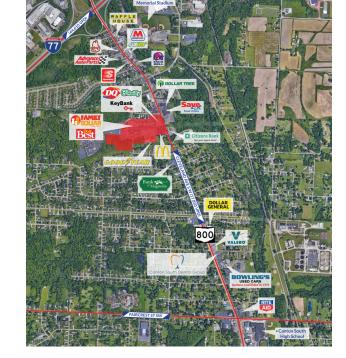

#### PROPERTY DESCRIPTION

Neighborhood shopping center with diverse co-tenants serving south Canton neighborhoods. Offering competitive rates at a well maintained property. Located on Cleveland Ave., with terrific access to I-77. Just 9 miles south of Belden Village and serves communities south to New Philadelphia. Located within one mile of NEW Canton South High School serving 856 students. Major Employers include: Aultman, The Timken Co., Mercy Medical Center, Fisher Foods, General Electric, Die Bold, Chesapeake Energy Headquarters.