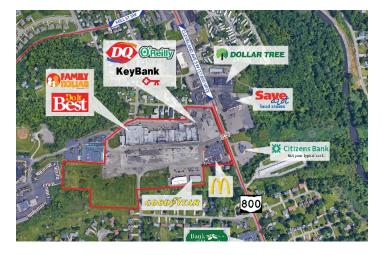

#### PROPERTY DESCRIPTION

Neighborhood shopping center with diverse co-tenants serving south Canton neighborhoods. Offering competitive rates at a well maintained property. Located on Cleveland Ave., with terrific access to I-77. Just 9 miles south of Belden Village and serves communities south to New Philadelphia. Located within one mile of NEW Canton South High School serving 856 students. Major Employers include: Aultman, The Timken Co., Mercy Medical Center, Fisher Foods, General Electric, Die Bold, Chesapeake Energy Headquarters.

#### **AVAILABLE SPACES**

| SUITE                           | TENANT                        | SIZE (SF) |
|---------------------------------|-------------------------------|-----------|
| 1                               | Your Olde Time Hardware       | 9,500 SF  |
| 2                               | Family Dollar                 | 13,884 SF |
| 3                               | Sabatino MMA                  | 1,500 SF  |
| 4                               | Sabatino MMA                  | 2,730 SF  |
| 5                               | Available                     | 2,000 SF  |
| 6                               | Available                     | 7,500 SF  |
| 7                               | People Helping People         | 2,290 SF  |
| 8 ASK ABOUT OUR OFFICE SPACES!  | Available                     | 3,000 SF  |
| 9                               | License Bureau                | 2,400 SF  |
| 10                              | Stark County Title Office     | 2,880 SF  |
| 11                              | Available                     | 4,880 SF  |
| 12                              | El Campero Mexican Restaurant | 4,800 SF  |
| 13                              | Available                     | 1,275 SF  |
| 14                              | Available                     | 2,805 SF  |
| 15                              | Under the Sun                 | 2,880 SF  |
| 16 ASK ABOUT OUR OFFICE SPACES! | Available                     | 3,600 SF  |
| 17                              | GoAuto Insurance              | 1,500 SF  |
| 18                              | White Rose Laundry            | 1,800 SF  |
| 19                              | Cost Cutters                  | 1,800 SF  |
| 21                              | O'Reilly's Auto Parts         | 12,000 SF |
| 22                              | CS Nutrition                  | 650 SF    |
| 23                              | Available                     | 1,100 SF  |
| 24                              | Available                     | 1,200 SF  |
| 25                              | Available                     | 1,200 SF  |
| 26                              | H&R Block                     | 900 SF    |
| 27                              | Lilly's Pad Childcare Center  | 3,180 SF  |
| 28                              | Canton Discount Tire          | 5,985 SF  |
|                                 |                               |           |