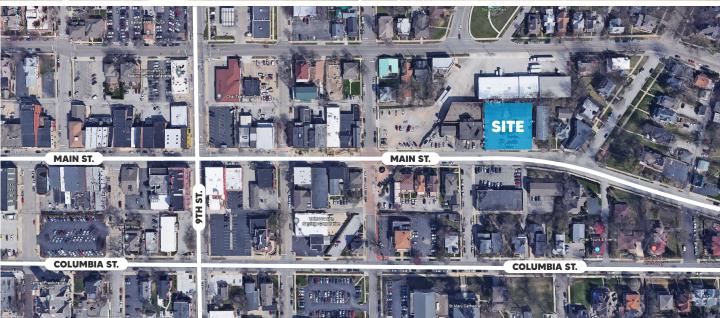

#### **SUMMARY**

Amazing stand-alone building offers abundant parking and potential access to a large (on property) garage in Lafayette's expanding downtown area. With great visibility from Main Street, this is an excellent opportunity for any office or retail user.

Located at the fast-growing east end of downtown Lafayette. This property is within short walking distance of all downtown attractions including restaurants, newly built apartments, and retail shops, and is only a short drive to West Lafayette and Purdue University's campus.