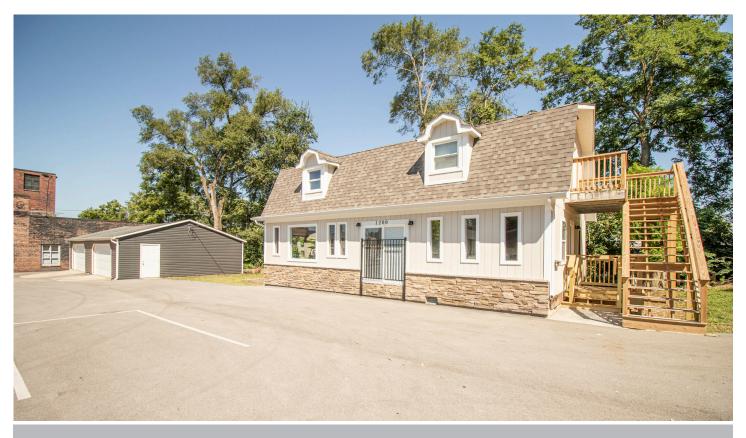

#### **SUMMARY**

Amazing stand-alone building offers abundant parking and potential access to a large (on property) garage in Lafayette's expanding downtown area. With great visibility from Main Street, this is an excellent opportunity for any office or retail user.

Located at the fast-growing east end of downtown Lafayette. This property is within short walking distance of all downtown attractions including restaurants, newly built apartments, and retail shops, and is only a short drive to West Lafayette and Purdue University's campus.