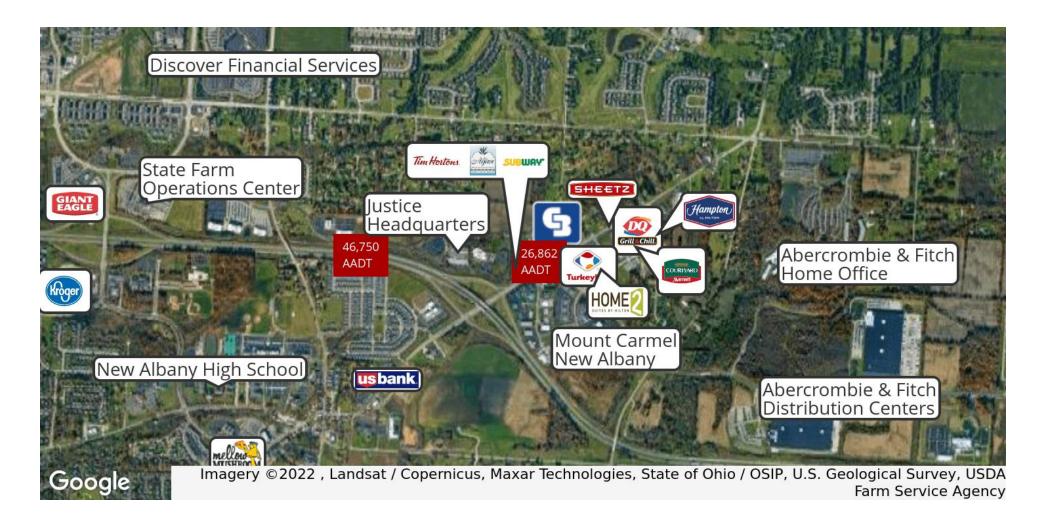

<sup>\*</sup> Demographic data derived from 2020 ACS - US Census

| TRAFFIC COUNTS CROSS STREETS         | DIRECTION | YEAR | COUNT       |
|--------------------------------------|-----------|------|-------------|
| E Johnstown Rd & Zarley St           | NE        | 2014 | 26,852 AADT |
| State Rte 161 & New Albany Condit Rd | W         | 2010 | 46,750 AADT |