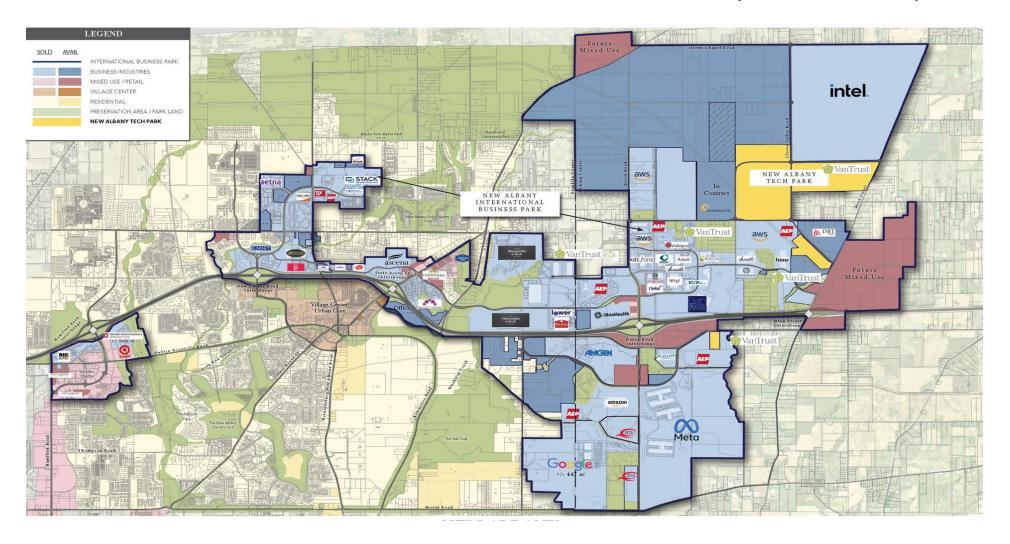

#### LOCATION DESCRIPTION

The project is located within the New Albany International Business Park with more than 4,000 acres, over 10 million SF fully developed, and over 15,000 employees. Residential neighborhoods are scattered throughout the community. The area offers many amenities that include hotels, restaurants, grocery stores, specialty and convenience retail, fitness, cultural facilities and parks. Other area development includes Facebook's complex to reach 1.5 million SF, Google 275,000 SF data center on its 447 acres, and Intel's planned \$20 billion+ chip manufacturing project.

#### **NEW ALBANY, OHIO**

Founded in 1837, the City of New Albany, Ohio is a nationally-acclaimed master-planned community just 15 minutes northeast of Columbus, the nation's 14th largest city. Business Insider named New Albany America's #1 suburb based on factors such as proximity to the nearest metropolitan area, average commute times, median household income, crime rates, and public-school ratings. Featuring four highway interchanges, triple-feed electric power, and a state-of-the-art municipal broadband network. New Albany's Land Use is 47% Commercial, 31% Residential and 22% Right-of-way, Governmental, & Open Space. AWS, Facebook and Google continue to expand their investment here. The New Albany International Business Park has become home to global players, game changers and innovators that include Abercrombie & Fitch, Bath & Body Works, Justice and Red Roof Inn.