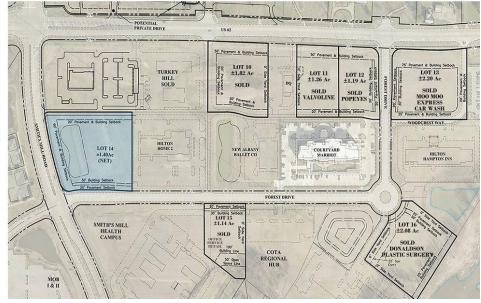

## SHOPPES AT SMITH'S MILL

US-62 and Walton Pkwy/Smith's Mill Rd New Albany, OH 43054

| STATUS    | LOT# | APN           | SUB-TYPE | SIZE       | PRICE            | ZONING                                 | DESCRIPTION                                         |
|-----------|------|---------------|----------|------------|------------------|----------------------------------------|-----------------------------------------------------|
| Pending   | 3    | Land - Retail | Retail   | 1.22 Acres | N/A              | IPUD - Infill Planned Unit Development | IN CONTRACT - TBD                                   |
| Pending   | 4    | Land - Retail | Retail   | 2.77 Acres | N/A              | IPUD - Infill Planned Unit Development | IN CONTRACT - TBD                                   |
| Available | 14   | Land - Retail | Retail   | 1.4 Acres  | \$650,000 / Acre | IPUD - Infill Planned Unit Development | Available 1.40± (net). Priced Net of Detention Pond |