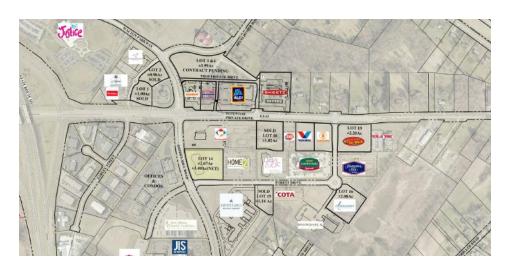

## SHOPPES AT SMITH'S MILL

US-62 and Walton Pkwy/Smith's Mill Rd New Albany, OH 43054

| STATUS    | LOT# | APN           | SUB-TYPE | SIZE       | PRICE            | ZONING                                 | DESCRIPTION                                         |
|-----------|------|---------------|----------|------------|------------------|----------------------------------------|-----------------------------------------------------|
| Pending   | 3    | Land - Retail | Retail   | 1.22 Acres | N/A              | IPUD - Infill Planned Unit Development | IN CONTRACT - TBD                                   |
| Pending   | 4    | Land - Retail | Retail   | 2.77 Acres | N/A              | IPUD - Infill Planned Unit Development | IN CONTRACT - TBD                                   |
| Available | 14   | Land - Retail | Retail   | 1.4 Acres  | \$650,000 / Acre | IPUD - Infill Planned Unit Development | Available 1.40± (net). Priced Net of Detention Pond |