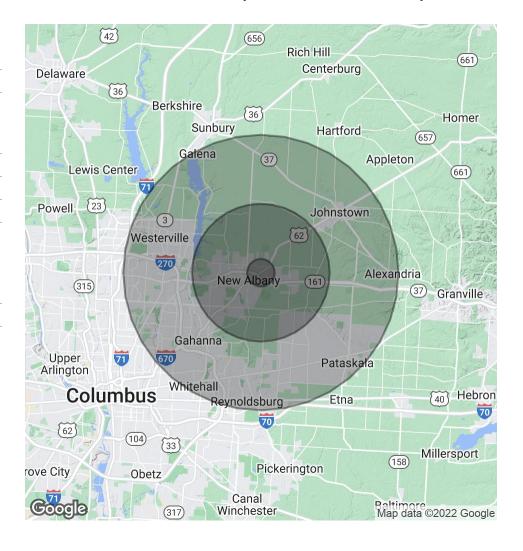

### SHOPPES AT SMITH'S MILL

US-62 and Walton Pkwy/Smith's Mill Rd New Albany, OH 43054

| POPULATION          | 1 MILE    | 5 MILES   | 10 MILES |
|---------------------|-----------|-----------|----------|
| Total Population    | 1,729     | 46,080    | 306,984  |
| Average Age         | 37.2      | 37.6      | 36.8     |
|                     |           |           |          |
| HOUSEHOLDS & INCOME | 1 MILE    | 5 MILES   | 10 MILES |
| Total Households    | 583       | 18,269    | 121,428  |
| # of Persons per HH | 3         | 2.5       | 2.5      |
| Average HH Income   | \$150,726 | \$116,038 | \$84,453 |
|                     |           |           |          |