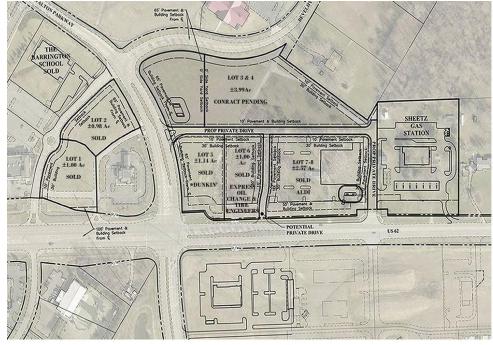

## SHOPPES AT SMITH'S MILL

US-62 and Walton Pkwy/Smith's Mill Rd New Albany, OH 43054

| STATUS    | LOT# | APN           | SUB-TYPE | SIZE       | PRICE            | ZONING                                 | DESCRIPTION                                         |
|-----------|------|---------------|----------|------------|------------------|----------------------------------------|-----------------------------------------------------|
| Pending   | 3    | Land - Retail | Retail   | 1.22 Acres | N/A              | IPUD - Infill Planned Unit Development | IN CONTRACT - TBD                                   |
| Pending   | 4    | Land - Retail | Retail   | 2.77 Acres | N/A              | IPUD - Infill Planned Unit Development | IN CONTRACT - TBD                                   |
| Available | 14   | Land - Retail | Retail   | 1.4 Acres  | \$650,000 / Acre | IPUD - Infill Planned Unit Development | Available 1.40± (net). Priced Net of Detention Pond |