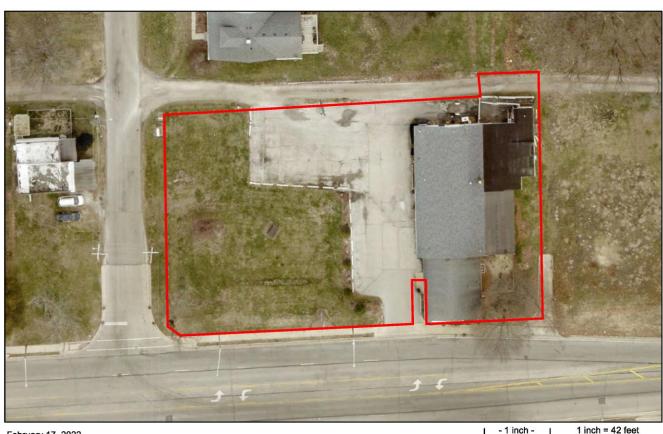

## **AERIAL**

February 17, 2022

- 1 inch -

Scale - 1:500 1 inch = 0.008 miles

Esri, HERE, Garmin, (c) OpenStreetMap contributors

Copyright 2017 Vermilion County, IL and Bruce Harris and Associates

LARRY KUCHEFSKI Illinois/Indiana Licensed Designated Managing Broker 217-918-0871 lk@cbcdr.com