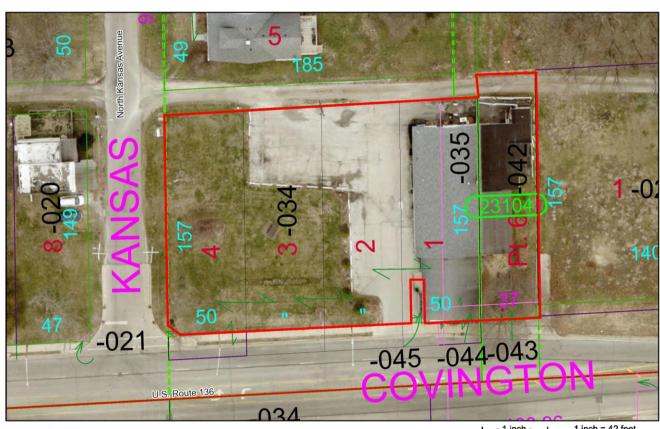

## **PLAT MAP**

February 17, 2022

- 1 inch -Scale - 1:500 1 inch = 42 feet 1 inch = 0.008 miles

Esri, HERE, Garmin, (c) OpenStreetMap contributo

Copyright 2017 Vermilion County, IL and Bruce Harris and Associates