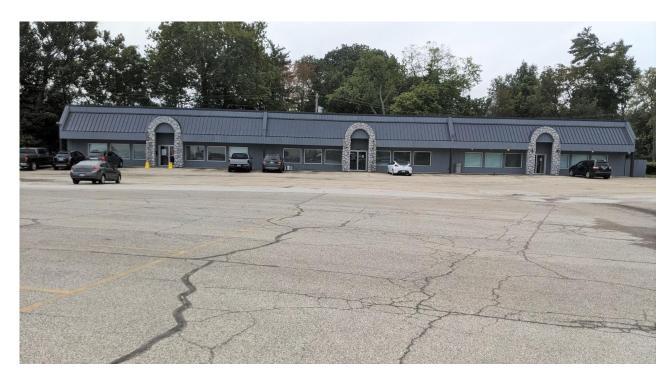

# PROPERTY DESCRIPTION

1,200 - 2,400 SF

Tilton, IL 61833

OFFICE

1630 Georgetown Rd., Suite A

**LEASE PRICE** 

**BUILDING SIZE** 

\$10.00 / SF / Gross

7,500 SF

**AVAILABLE SPACE** 

ZONING

1,200 - 2,400 SF

Commercial

**TAX PIN** 

**PARKING** 

23 20 300 003

20 Spaces

Mixture of private offices and open workspace, (2) restrooms, and off-street parking. Building improvements include: New HVAC, roof, and exterior painting completed Fall of 2021.

\*Space is divisible.

### **AREA DESCRIPTION**

Located in Southgate Plaza, south of Interstate 74 on State Route 1. Neighboring tenants include: County Market, Autozone, Monical's Pizza, Big R, Vermilion Chevrolet, and Burger King.