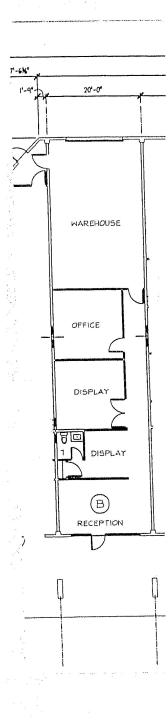

### **DETAILS**

BUILDING SIZE: Approx. 23,388 SF

Available SF: Approx. 1,680 SF

LEASE PRICE: \$1.85/SF/MO

**LEASE TYPE:** Modified Gross

OFFICE SF / #: Approx. 600 SF / 3 Offices +

Kitchenette

PARKING # / Ratio: 3 Spaces / 2:1

RESTROOMS: 1

YEAR BUILT: 1974 ZONING: LCM1

**ELECTRICAL:** A: 200 V: 208 Θ: 3 W: 4

11280 Corbin Avenue

Porter Ranch, CA 91326