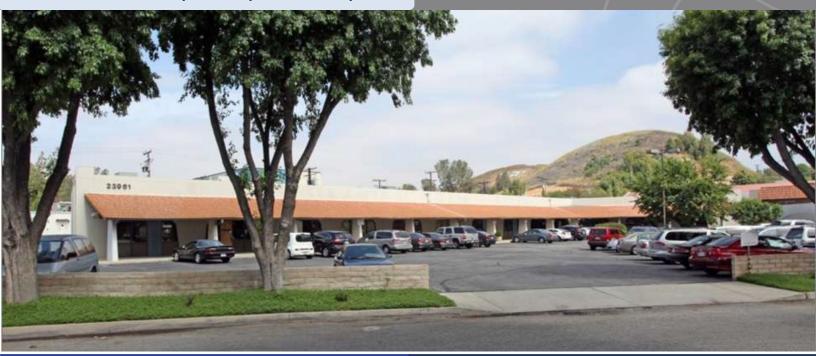

## **FOR LEASE**

23961 CRAFTSMAN RD, SUITE B, CALABASAS, CA

### **DETAILS**

BUILDING SIZE: Approx. 23,388 SF

Available SF: Approx. 1,680 SF

LEASE PRICE: \$1.85/SF/MO

**LEASE TYPE:** Modified Gross

OFFICE SF / #: Approx. 600 SF / 3 Offices +

Kitchenette

PARKING # / Ratio: 3 Spaces / 2:1