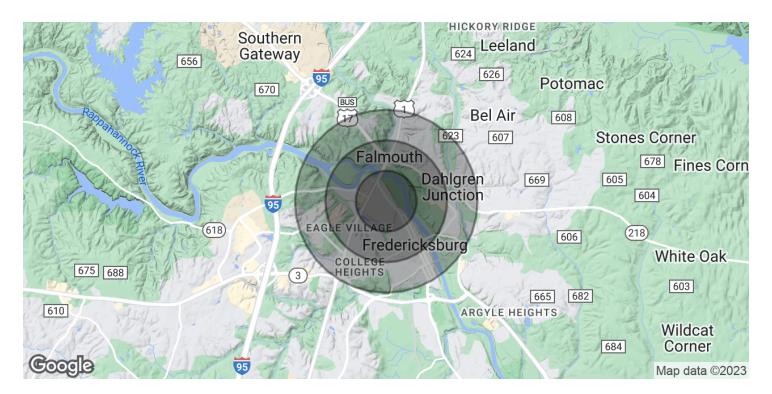

#### **OFFERING SUMMARY**

| Lease Rate:      | \$        | \$20.00 SF/yr (Full Service) |              |  |  |
|------------------|-----------|------------------------------|--------------|--|--|
| Number of Units: |           |                              | 1            |  |  |
| Available SF:    |           |                              | 1,950 SF     |  |  |
| Lot Size:        |           |                              | 0.32 Acres   |  |  |
| Building Size:   |           |                              | 9,880 SF     |  |  |
| Zoning:          |           |                              | CM           |  |  |
| APN:             |           |                              | 7779-88-6809 |  |  |
| DEMOGRAPHICS     | 0.5 MILES | 1 MILE                       | 1.5 MILES    |  |  |

| DEMOGRAPHICS      | 0.5 MILES | 1 MILE   | 1.5 MILES |
|-------------------|-----------|----------|-----------|
| Total Households  | 1,027     | 3,478    | 7,793     |
| Total Population  | 1,723     | 8,270    | 18,386    |
| Average HH Income | \$69,176  | \$85,544 | \$88,492  |
|                   |           |          |           |

## LEASE PRINCESS ANNE MEDICAL & PROFESSIONAL BUILDING

309 Hunter St Fredericksburg, VA 22401

| POPULATION           | 0.5 MILES | 1 MILE    | 1.5 MILES |
|----------------------|-----------|-----------|-----------|
| Total Population     | 1,723     | 8,270     | 18,386    |
| Average Age          | 45.7      | 36.2      | 36.7      |
| Average Age (Male)   | 42.8      | 35.1      | 33.7      |
| Average Age (Female) | 44.3      | 36        | 37.9      |
| HOUSEHOLDS & INCOME  | 0.5 MILES | 1 MILE    | 1.5 MILES |
| Total Households     | 1,027     | 3,478     | 7,793     |
| # of Persons per HH  | 1.7       | 2.4       | 2.4       |
| Average HH Income    | \$69,176  | \$85,544  | \$88,492  |
| Average House Value  | \$362,126 | \$380,615 | \$339,687 |