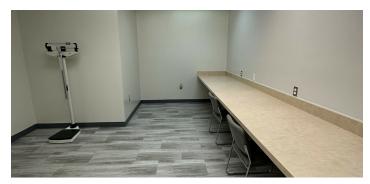

#### PROPERTY DESCRIPTION

Medical/Professional Office Suite in great condition available for lease. Suite 103 is 1950 SF and includes a lobby, reception area, an executive office and 4 exam rooms. Full service rate net of interior janitorial and telecomm.

#### **PROPERTY HIGHLIGHTS**

- · Medical office for Lease
- · Great condition
- 1950 SF in Downtown Fredericksburg
- · Close proximity to Route 1
- · Minutes from Mary Washington Hospital