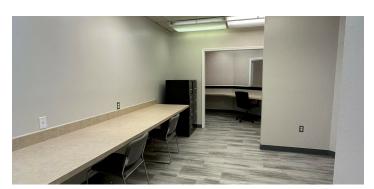

#### PROPERTY DESCRIPTION

Medical/Professional Office Suite in great condition available for lease. Suite 103 is 1950 SF and includes a lobby, reception area, an executive office and 4 exam rooms. Full service rate net of interior janitorial and telecomm.

#### **PROPERTY HIGHLIGHTS**

- · Medical office for Lease
- · Great condition
- 1950 SF in Downtown Fredericksburg
- · Close proximity to Route 1
- · Minutes from Mary Washington Hospital