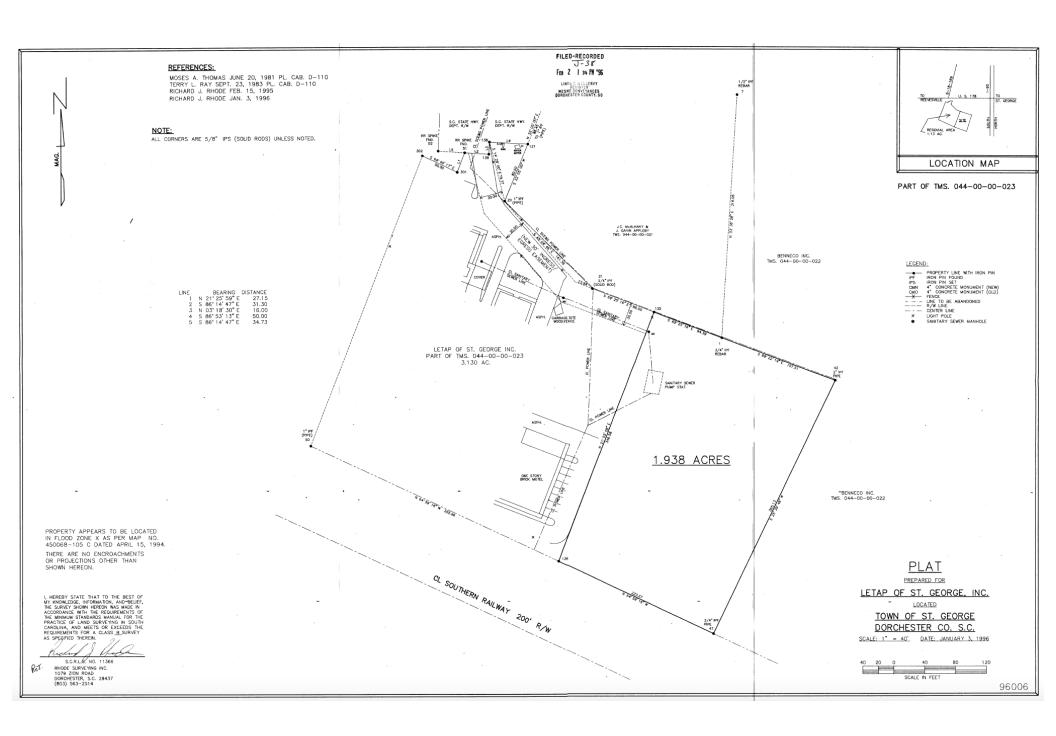

## 1.94 Acres Available For Ground Lease / Built-To-Suit

Price: \$60,000/year

Acreage: 1.94 AC

**Dorchester County TMS#:** 

044-00-00-156

Zoning: CC (Town of St.

George)

1.94 Acres zoned CC within the Town of St. George, available for Ground Lease at the intersection of I-95 and Hwy 78. Excellent location in the path of growth for general commercial or hotel development with visibility from I-95. Owner will entertain a build-to-suit option for qualified tenants.