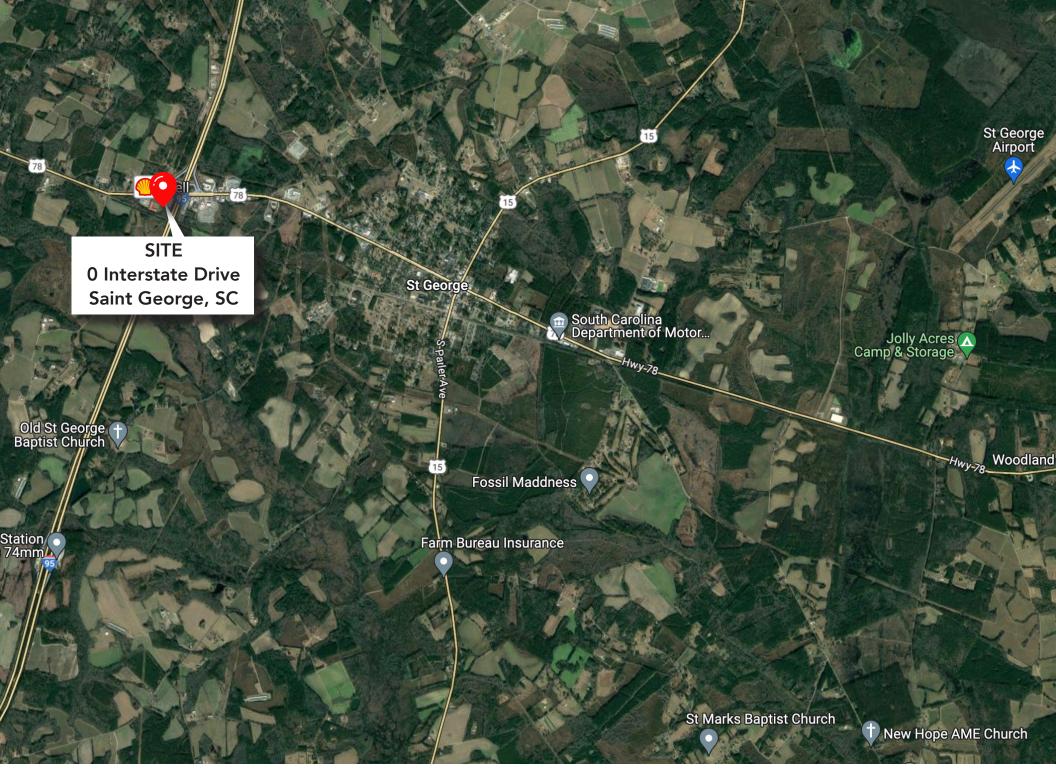

## 1.94 Acres Available For Ground Lease / Built-To-Suit

Price: \$60,000/year

Acreage: 1.94 AC

**Dorchester County TMS#:** 

044-00-00-156

Zoning: CC (Town of St.

George)

1.94 Acres zoned CC within the Town of St. George, available for Ground Lease at the intersection of I-95 and Hwy 78. Excellent location in the path of growth for general commercial or hotel development with visibility from I-95. Owner will entertain a build-to-suit option for qualified tenants.