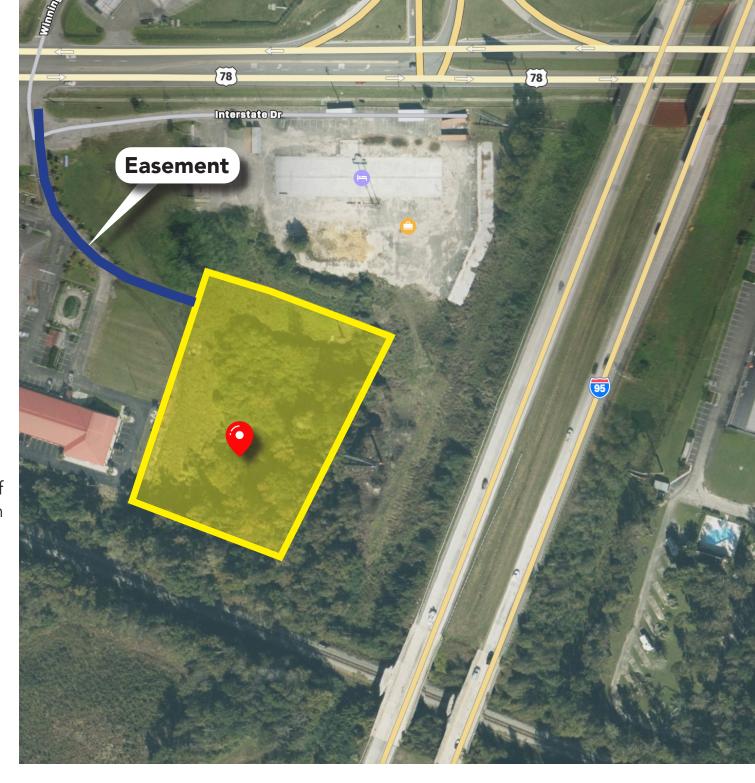

## 1.94 Acres Available For Ground Lease / Built-To-Suit

Price: \$60,000/year

Acreage: 1.94 AC

**Dorchester County TMS#:** 

044-00-00-156

Zoning: CC (Town of St.

George)

1.94 Acres zoned CC within the Town of St. George, available for Ground Lease at the intersection of I-95 and Hwy 78. Excellent location in the path of growth for general commercial or hotel development with visibility from I-95. Owner will entertain a build-to-suit option for qualified tenants.