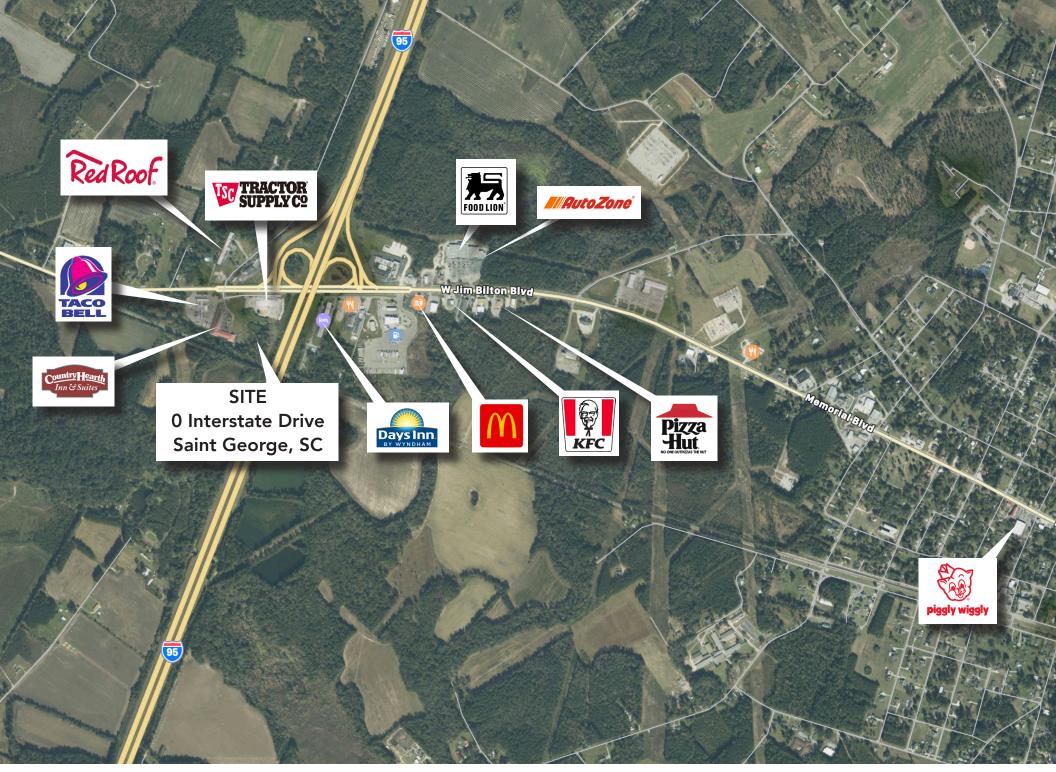

## 1.94 Acres Available For Ground Lease / Built-To-Suit

Price: \$60,000/year

Acreage: 1.94 AC

**Dorchester County TMS#:** 

044-00-00-156

Zoning: CC (Town of St.

George)

1.94 Acres zoned CC within the Town of St. George, available for Ground Lease at the intersection of I-95 and Hwy 78. Excellent location in the path of growth for general commercial or hotel development with visibility from I-95. Owner will entertain a build-to-suit option for qualified tenants.