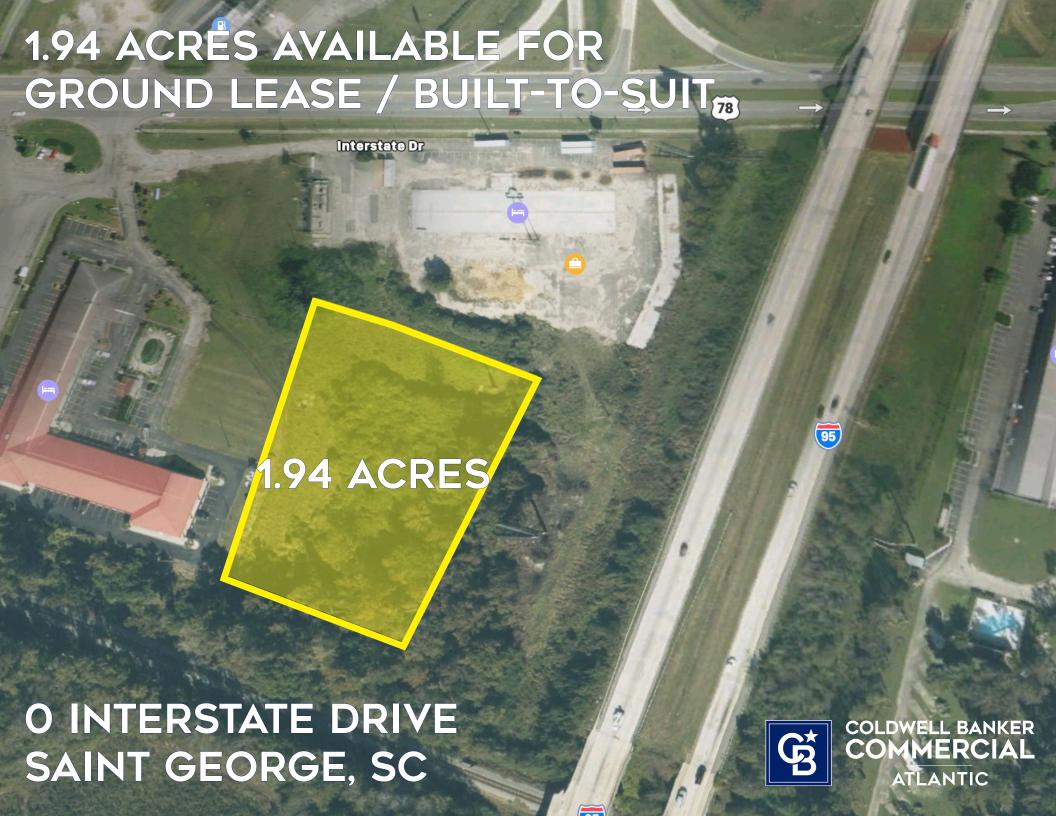

## 1.94 Acres Available For Ground Lease / Built-To-Suit

Price: \$60,000/year

Acreage: 1.94 AC

**Dorchester County TMS#:** 

044-00-00-156

Zoning: CC (Town of St.

George)

1.94 Acres zoned CC within the Town of St. George, available for Ground Lease at the intersection of I-95 and Hwy 78. Excellent location in the path of growth for general commercial or hotel development with visibility from I-95. Owner will entertain a build-to-suit option for qualified tenants.