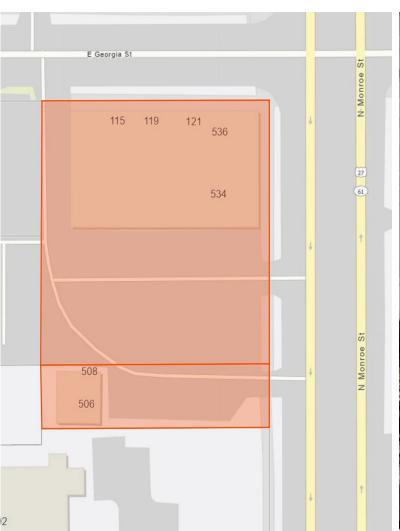

|-------------|------|
| Utilities                             | \$11,000.00 |      |
| Grounds                               | \$1,800.00  |      |
| Janitorial                            | \$6,000.00  |      |
| Pest Control                          | \$2,000.00  |      |
| HVAC                                  | \$3,482.00  |      |
| 506/508 N Monroe-property & liability | \$6,383.81  |      |
| 115 E Georgia-liability               | \$2,283.00  |      |
| 115 E Georgia-property                | \$19,762.00 |      |
| Insurance                             | \$28,428.81 |      |
| 506/508 N Monroe                      | \$3,443.69  | 2023 |
| 115 E Georgia                         | \$21,533.39 | 2023 |
| Real Estate Taxes                     | \$24,977.08 |      |

### **GIS MAPS**







# 115 E GEORGIA ST BUILDING SKETCH





| Area # | Description       | SqFt  |
|--------|-------------------|-------|
| A0     | Office Mid Rise   | 9,776 |
| A1     | Office Mid Rise   | 9,669 |
| A2     | Open Porch Finish | 264   |
| A3     | Open Porch Finish | 361   |

# 506 / 508 N MONROE ST BUILDING SKETCH





| Area # | Description | SqFt |
|--------|-------------|------|
| A0     | Office      | 840  |
| A1     | Office      | 840  |

# **EXTERIOR BACK IMAGES**







### **IMAGES**







Coldwell Banker Commercial Hartung 3303 Thomasville Rd. Tallahassee, FL 32308 850.386.6160 Office 850.386.1797 Fax The information shown or contained herein is believed to be accurate but is not warranted or guaranteed, is subject to errors, omissions and changes without notice and should b