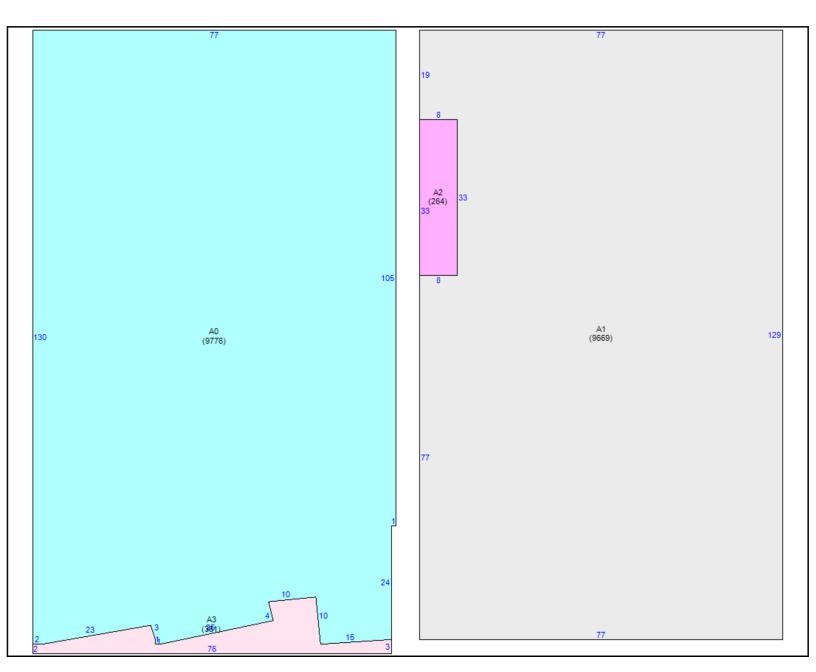

# 115 E GEORGIA ST BUILDING SKETCH

| Area # | Description       | SqFt  |
|--------|-------------------|-------|
| A0     | Office Mid Rise   | 9,776 |
| A1     | Office Mid Rise   | 9,669 |
| A2     | Open Porch Finish | 264   |
| A3     | Open Porch Finish | 361   |

# 506 / 508 N MONROE ST BUILDING SKETCH

| Area # | Description | SqFt |
|--------|-------------|------|
| A0     | Office      | 840  |
| A1     | Office      | 840  |