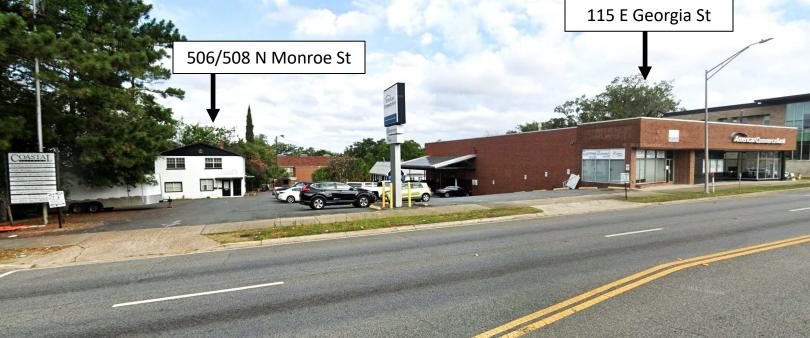

### MIDTOWN PROPERTY FOR SALE

#### **PROPERTY DETAILS**

Sale Price: \$1,856,000

Total Land Size: 0.77 Acres +/-

Total Building SF: 21,125 SF Gross SF

115 E Georgia St:

19.445 SF Gross

14.677 SF Rentable

**Built 1959** 

#### 506 & 508 N Monroe St:

1,680 SF

1,680 SF Rentable

**Built 1960** 

#2136416833825

Zoning: CU-45 Central Urban

Parking: 43 Spaces
Traffic Count: 31,000 FDOT

### **HIGHLIGHTS**

- Offering consists of two buildings on two separate parcels
- •115 E Georgia St is 19,445 gross SF. This multiple-tenant, twostory building is located on the corner of North Monroe St & East Georgia St. ATM drive thru in rear of building.
- •506/508 N Monroe is a 1,680 SF+/- two-story block building with multiple tenants. Commercial 1st floor / Residential 2nd floor
- •43 parking spaces, 5 of which are covered
- Additional parking along the street
- Lighted signal with dedicated turn lane on N Monroe St
- Signage on N Monroe St
- Detailed financials available with Confidentiality Agreement