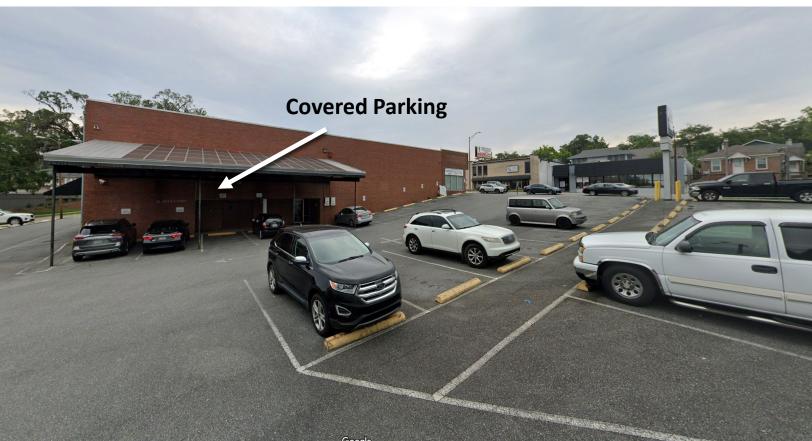

### **HIGHLIGHTS**

- Offering consists of two buildings on two separate parcels
- •115 E Georgia St is 19,445 gross SF. This multiple-tenant, twostory building is located on the corner of North Monroe St & East Georgia St. ATM drive thru in rear of building.
- •506/508 N Monroe is a 1,680 SF+/- two-story block building with multiple tenants. Commercial 1st floor / Residential 2nd floor
- •43 parking spaces, 5 of which are covered
- Additional parking along the street
- Lighted signal with dedicated turn lane on N Monroe St
- Signage on N Monroe St
- Detailed financials available with Confidentiality Agreement