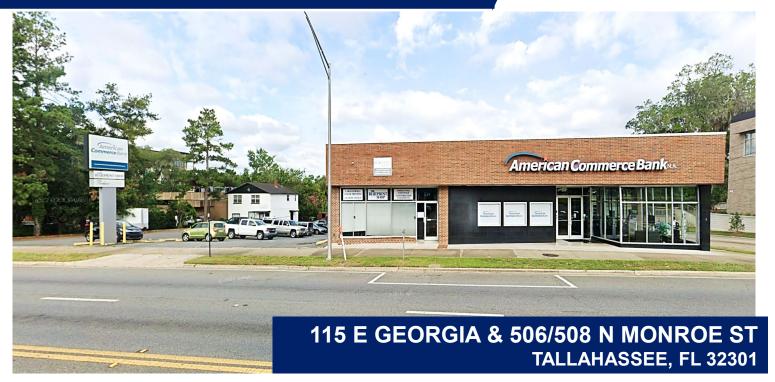

### MIDTOWN PROPERTY FOR SALE

#### **PROPERTY DETAILS**

Sale Price: \$1,856,000

Total Land Size: 0.77 Acres +/-

Total Building SF: 21,125 SF Gross SF

115 E Georgia St:

19.445 SF Gross

14.677 SF Rentable

**Built 1959** 

### **HIGHLIGHTS**

- Offering consists of two buildings on two separate parcels
- •115 E Georgia St is 19,445 gross SF. This multiple-tenant, twostory building is located on the corner of North Monroe St & East Georgia St. ATM drive thru in rear of building.
- •506/508 N Monroe is a 1,680 SF+/- two-story block building with multiple tenants. Commercial 1st floor / Residential 2nd floor
- •43 parking spaces, 5 of which are covered
- Additional parking along the street
- Lighted signal with dedicated turn lane on N Monroe St
- Signage on N Monroe St
- Detailed financials available with Confidentiality Agreement