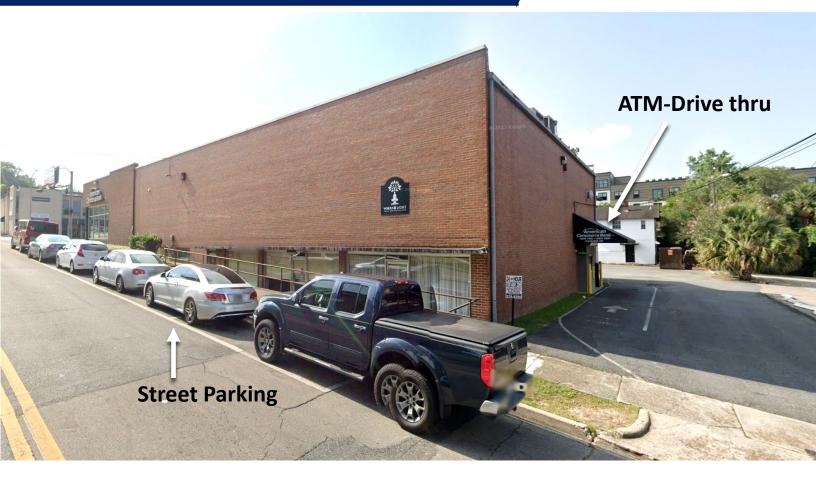

### **HIGHLIGHTS**

- Offering consists of two buildings on two separate parcels
- •115 E Georgia St is 19,445 gross SF. This multiple-tenant, twostory building is located on the corner of North Monroe St & East Georgia St. ATM drive thru in rear of building.
- •506/508 N Monroe is a 1,680 SF+/- two-story block building with multiple tenants. Commercial 1st floor / Residential 2nd floor
- •43 parking spaces, 5 of which are covered
- Additional parking along the street
- Lighted signal with dedicated turn lane on N Monroe St
- Signage on N Monroe St
- Detailed financials available with Confidentiality Agreement