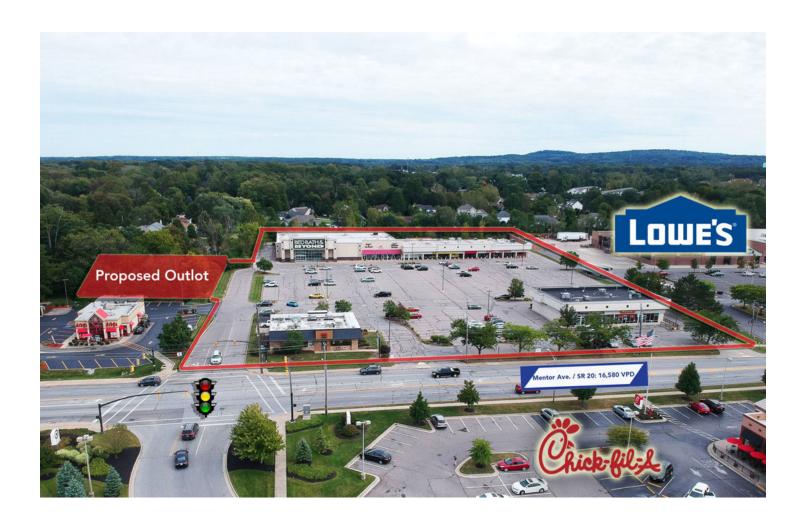

### **PROPERTY HIGHLIGHTS**

- · Fully furnished office space available including: Conference room, kitchenette, and 2 private offices. Move-in Ready!
- · Wide open showroom available: 2,500 SF
- FIRST TIME OFFERED: 4,000 SF Hallmark Store
- National Tenants include: Lumber Liquidators, Massage Envy, Hertz, Crumbl Cookies, and Moe's SW Grill
- · Great Location for Home Furnishings, HomeAccessories, Remodeling and Repair
- · Full-service traffic signal at entrance to Towne Centre and Target with other points of ingress and egress.