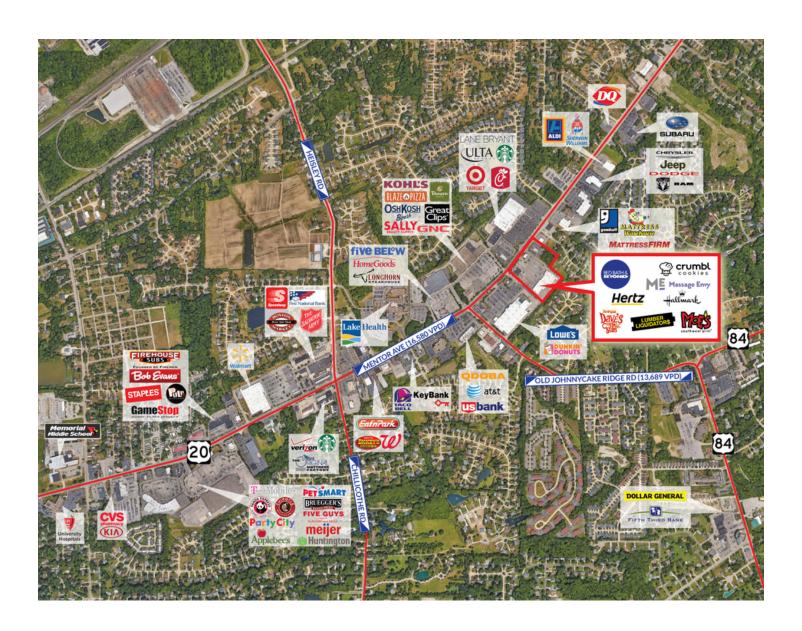

#### PROPERTY DESCRIPTION

Mentor Towne Centre is conveniently located in a dense, developed retail market. It offers competitive lease rates in a highly visible and easily accessible location.

| DEMOGRAPHICS      | 1 MILE   | 5 MILES  | 10 MILES |
|-------------------|----------|----------|----------|
| Total Households  | 2,764    | 39,671   | 89,257   |
| Total Population  | 6,801    | 100,613  | 222,031  |
| Average HH Income | \$81,704 | \$72,869 | \$72,402 |
| Total Businesses  | 388      | 4,011    | 7,894    |
| Total Employees   | 4,303    | 58,227   | 211,689  |