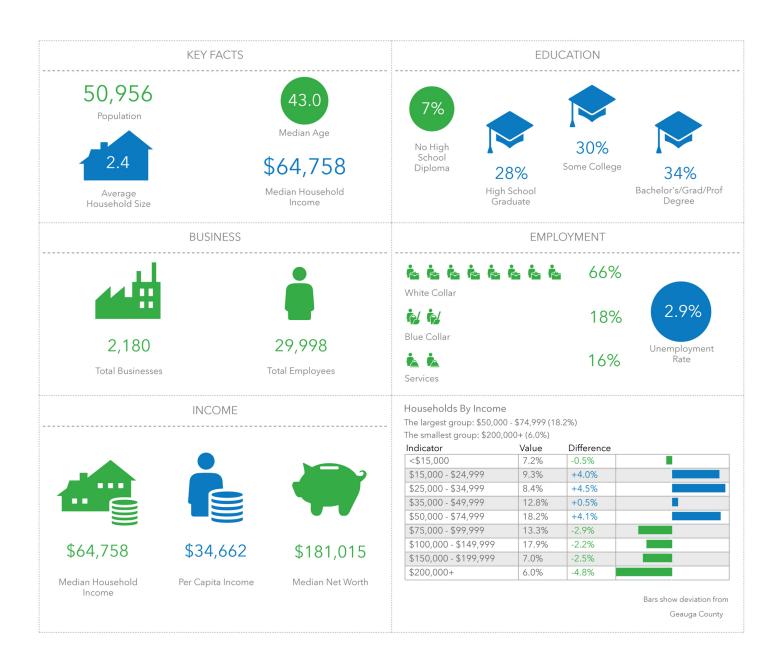

| DEMOGRAPHICS      | 1 MILE   | 5 MILES  | 10 MILES |
|-------------------|----------|----------|----------|
| Total Households  | 2,764    | 39,671   | 89,257   |
| Total Population  | 6,801    | 100,613  | 222,031  |
| Average HH Income | \$81,704 | \$72,869 | \$72,402 |
| Total Businesses  | 388      | 4,011    | 7,894    |
| Total Employees   | 4,303    | 58,227   | 211,689  |