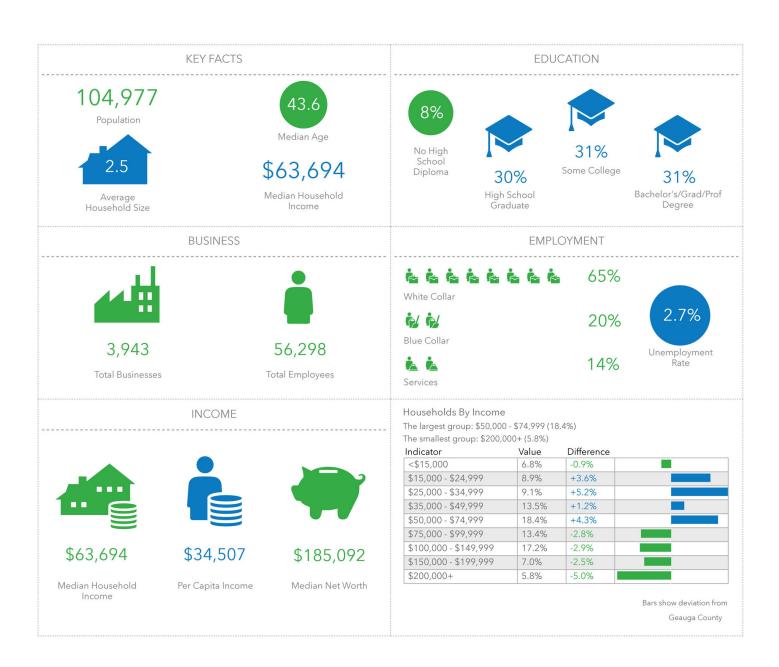

| DEMOGRAPHICS      | 1 MILE   | 5 MILES  | 10 MILES |
|-------------------|----------|----------|----------|
| Total Households  | 2,764    | 39,671   | 89,257   |
| Total Population  | 6,801    | 100,613  | 222,031  |
| Average HH Income | \$81,704 | \$72,869 | \$72,402 |
| Total Businesses  | 388      | 4,011    | 7,894    |
| Total Employees   | 4,303    | 58,227   | 211,689  |