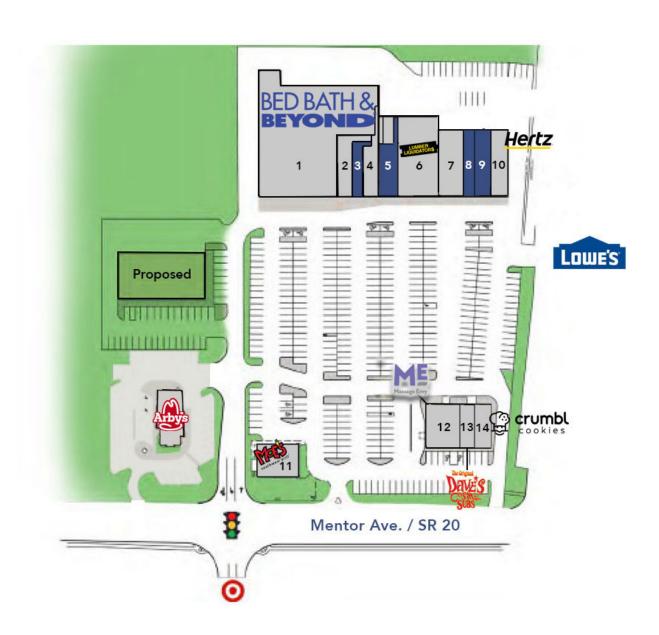

#### **AVAILABLE SPACES**

|   | SUITE | TENANT                               | SIZE (SF)        |
|---|-------|--------------------------------------|------------------|
| • | 1     | Available                            | 25,020 SF        |
|   | 2     | The Beauty and the Beard Salon & Spa | 2,193 SF         |
|   | 3     | Available                            | 1,425 SF         |
|   | 4     | Window Nation                        | 1,664 SF         |
|   | 5     | Available                            | 2,500 SF         |
|   | 6     | Lumber Liquidators                   | 7,200 SF         |
|   | 7     | Ember's Custom Fireplace             | 3,500 SF         |
|   | 8     | Available                            | 1,500 - 4,000 SF |
|   | 9     | Available                            | 2,500 - 4,000 SF |
|   | 10    | Hertz Rent a Car                     | 2,500 SF         |
|   | 11    | Moe's Southwest Grill                | 3,054 SF         |
|   | 12    | Massage Envy                         | 3,011 SF         |
|   | 13    | Dave's Cosmic Sub's                  | 1,465 SF         |
|   | 14    | Crumbl Cookies                       | 1,495 SF         |
|   |       | -                                    |                  |