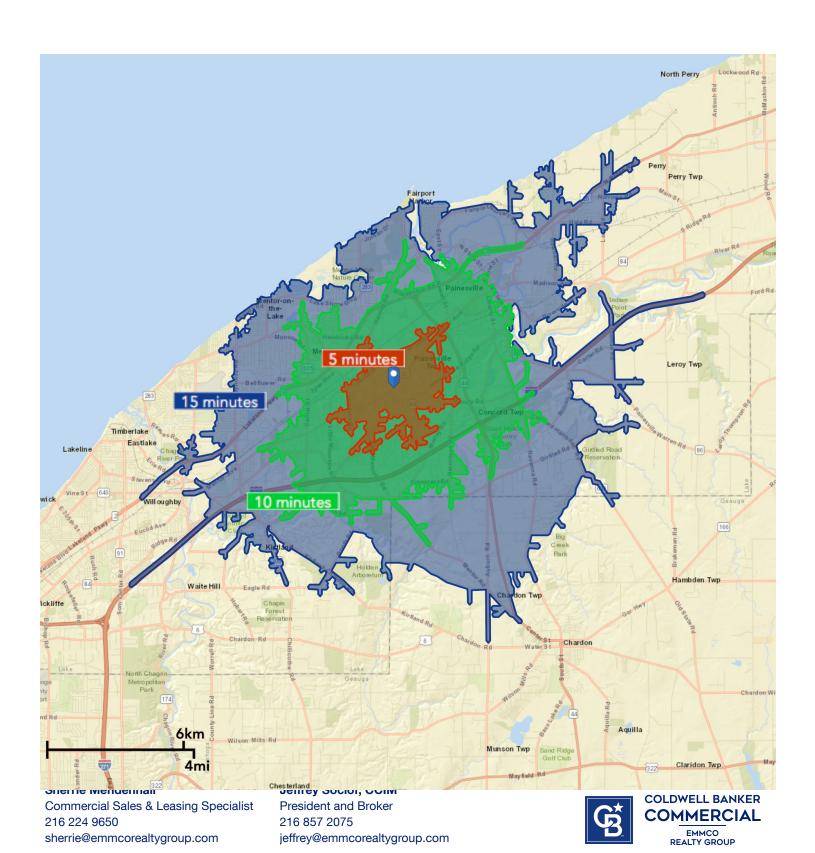

| DEMOGRAPHICS      | 1 MILE   | 5 MILES  | 10 MILES |
|-------------------|----------|----------|----------|
| Total Households  | 2,764    | 39,671   | 89,257   |
| Total Population  | 6,801    | 100,613  | 222,031  |
| Average HH Income | \$81,704 | \$72,869 | \$72,402 |
| Total Businesses  | 388      | 4,011    | 7,894    |
| Total Employees   | 4,303    | 58,227   | 211,689  |