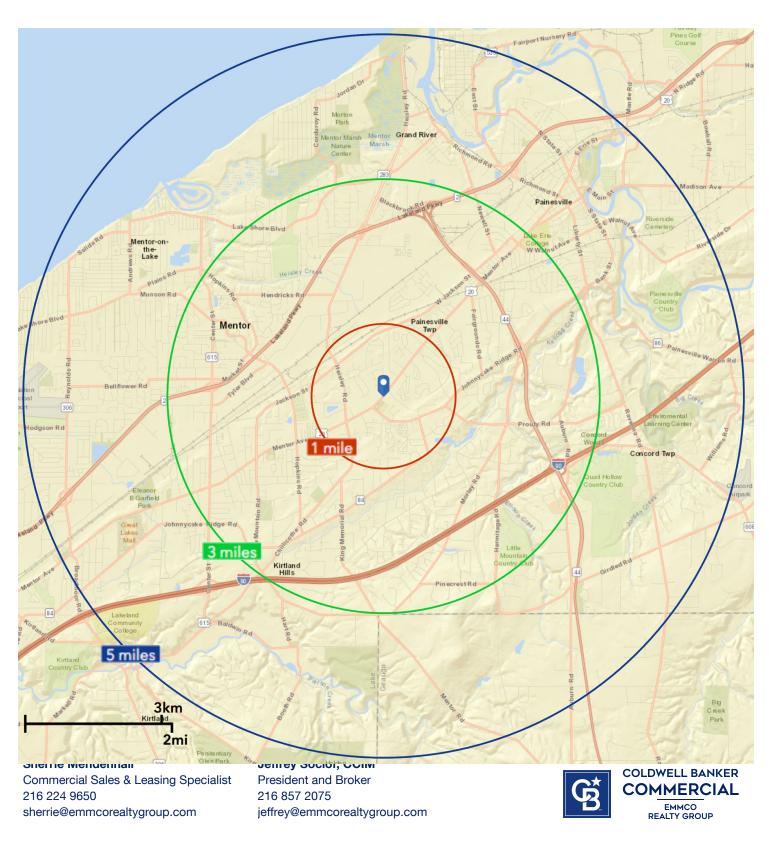

| DEMOGRAPHICS      | 1 MILE   | 5 MILES  | 10 MILES |
|-------------------|----------|----------|----------|
| Total Households  | 2,764    | 39,671   | 89,257   |
| Total Population  | 6,801    | 100,613  | 222,031  |
| Average HH Income | \$81,704 | \$72,869 | \$72,402 |
| Total Businesses  | 388      | 4,011    | 7,894    |
| Total Employees   | 4,303    | 58,227   | 211,689  |