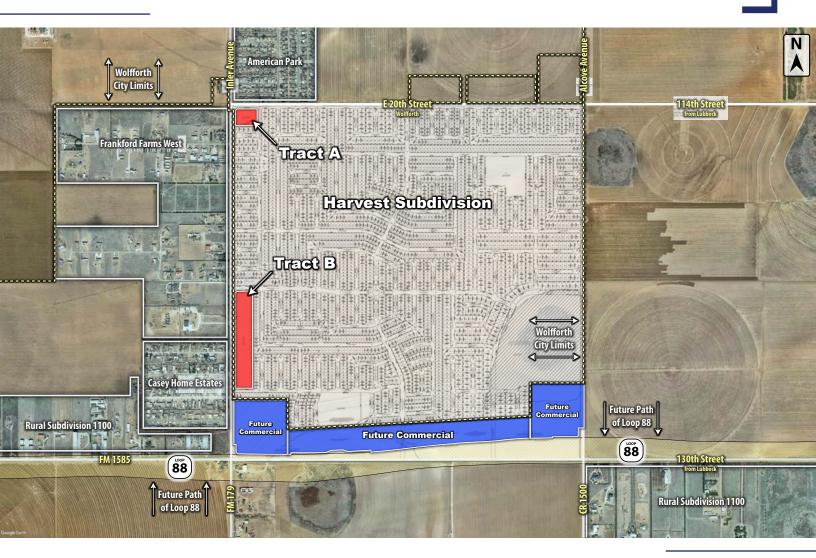

## LOCATION

Located on the east side of Inler Avenue in between 114th Street & 130th Street in the City of Wolfforth, TX.

# DESCRIPTION

Large development tracts in Betenbough's latest residential subdivision, Harvest. Harvest offers quality and affordable new homes in Frenship ISD. This 500 acre and 2,500 homesite subdivision will bring themed community parks and gathering spaces, making Harvest one of the best neighborhoods for families looking for community in Lubbock. Coldwell Banker Commercial is pleased to offer 11 acres for commercial development in Wolfforth's newest subdivision. All utilities have been brought to site and commercial development is ready.

# OPTIONS

Tract A - 2.84 Acres at \$11.00 per Sq. Ft. Tract B - 10.26 Acres at \$9.00 per Sq. Ft.