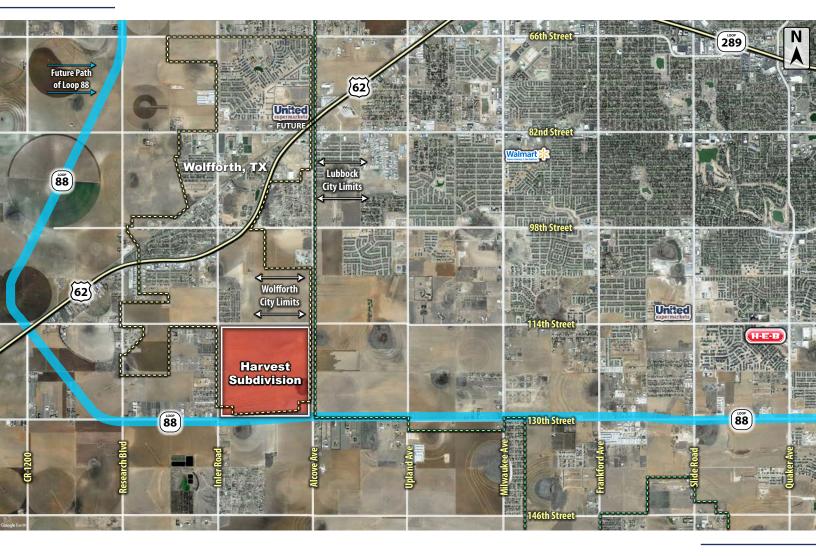

## LOCATION

Located on the east side of Inler Avenue in between 114th Street & 130th Street in the City of Wolfforth, TX.

# DESCRIPTION

Large development tracts in Betenbough's latest residential subdivision, Harvest. Harvest offers quality and affordable new homes in Frenship ISD. This 500 acre and 2,500 homesite subdivision will bring themed community parks and gathering spaces, making Harvest one of the best neighborhoods for families looking for community in Lubbock. Coldwell Banker Commercial is pleased to offer 11 acres for commercial development in Wolfforth's newest subdivision. All utilities have been brought to site and commercial development is ready.