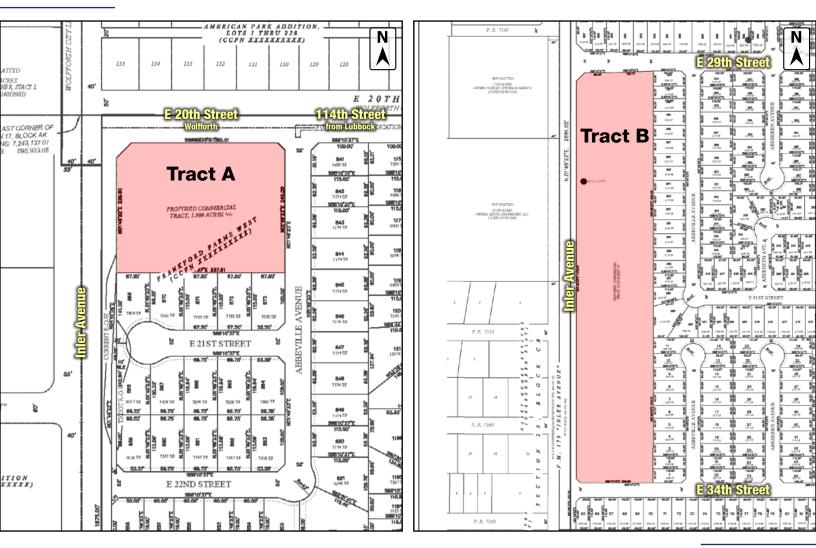

# OPTIONS

Tract A - 2.84 Acres at \$11.00 per Sq. Ft. Tract B - 10.26 Acres at \$9.00 per Sq. Ft.