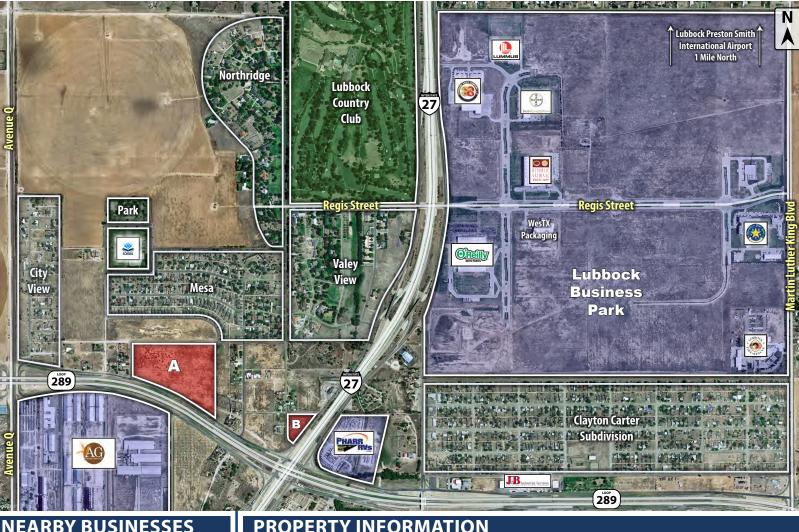

#### NEARBY BUSINESSES

BAYER R

Bayer CropScience

MONSANTO

REPUBLIC

NATIONAL DISTRIBUTING COMPANY

Lubbock Preston Smith International Airport

LUMMUS

AUTO PARTS

PHARR

| PROPERTY INFORMATION |
|----------------------|
|----------------------|

|   | LOCATION:    | These properties sit in the northwest quadrant of Interstate 27 & the North Loop 289.                                                             |
|---|--------------|---------------------------------------------------------------------------------------------------------------------------------------------------|
| 5 | DESCRIPTION: | Two tracts in north Lubbock with great access and visibility. Conveniently located with freeway frontage. These tracts are ready for development. |
| 7 | FLOODZONE:   | Properties are not in the floodplain.                                                                                                             |
| 8 | TRACT A:     | \$19,500 per Acre - 19.67 Acres - Zoned R1                                                                                                        |
|   | TRACT B:     | \$5.00 per Square Foot - 2.97 Acres - Zoned C4                                                                                                    |