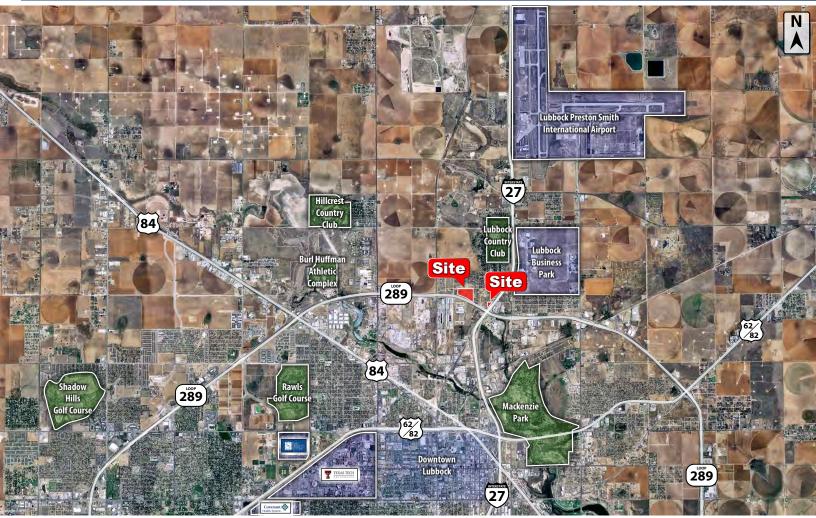

Two tracts in north Lubbock with great access and visibility. Conveniently located with freeway frontage. These tracts are ready for development. |
| 7 | FLOODZONE:   | Properties are not in the floodplain.                                                                                                             |
| 8 | TRACT A:     | \$19,500 per Acre - 19.67 Acres - Zoned R1                                                                                                        |
|   | TRACT B:     | \$5.00 per Square Foot - 2.97 Acres - Zoned C4                                                                                                    |

**CBCCapitalAdvisors.com CBCWorldwide.com** 

**Coldwell Banker Commercial CAPITAL ADVISORS** 



CAPITAL ADVISORS

LUBBOCK, TX

## FAR AERIAL



# DEMOGRAPHICS

| POPULATION                 | 1 MILE    | 3 MILES   | <b>5 MILES</b> |
|----------------------------|-----------|-----------|----------------|
| TOTAL POPULATION           | 2,261     | 21,577    | 78,263         |
| MEDIAN AGE                 | 36.6      | 40.4      | 39.3           |
| MEDIAN AGE (MALE)          | 36.8      | 38.8      | 38.1           |
| MEDIAN AGE (FEMALE)        | 36.0      | 41.8      | 40.0           |
|                            |           |           |                |
| HOUSEHOLDS & INCOME        | 1 MILE    | 3 MILES   | <b>5 MILES</b> |
| TOTAL HOUSEHOLDS           | 772       | 7,882     | 26,771         |
| <b># OF PERSONS PER HH</b> | 2.9       | 2.7       | 2.9            |
| AVERAGE HH INCOME          | \$43,092  | \$33,052  | \$37,16