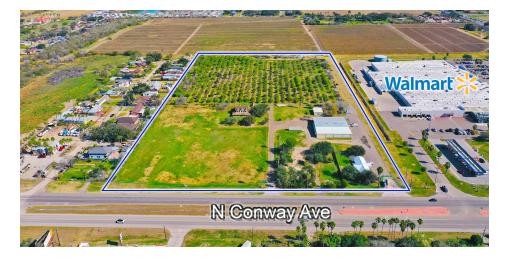

#### **PROPERTY DESCRIPTION**

Introducing a prime real estate opportunity in the thriving city of Palmhurst – 18 Acres of strategically located land at the intersection of N Conway Ave and Buddy Owned Blvd. Nestled adjacent to major retailers such as Walmart, HEB, Applebees, Chic-Fi-La, Panda Express, and several other prominent franchises, this property offers unparalleled visibility and proximity to well-established businesses.

Boasting a high traffic count and a bustling environment with substantial foot traffic, this 18-acre parcel presents an exceptional opportunity for retail and residential development. The strategic placement of this property ensures maximum exposure and accessibility, making it an ideal investment for those looking to capitalize on the dynamic growth of Palmhurst.