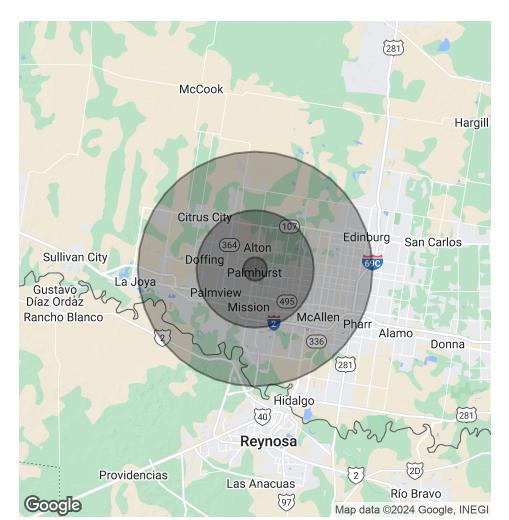

#### OFFERING SUMMARY

| Sale Price:       | \$3,700,000 |          |                      |  |  |
|-------------------|-------------|----------|----------------------|--|--|
| Lot Size:         |             |          | 18 Acres             |  |  |
| APN:              |             |          | W0100-00-034-0007-01 |  |  |
| DEMOGRAPHICS      | 1 MILE      | 5 MILES  | 10 MILES             |  |  |
| Total Households  | 203         | 15,343   | 115,905              |  |  |
| Total Population  | 709         | 58,353   | 342,890              |  |  |
| Average HH Income | \$48,459    | \$48,241 | \$58,254             |  |  |

| POPULATION           | 1 MILE    | 5 MILES  | 10 MILES  |
|----------------------|-----------|----------|-----------|
| Total Population     | 709       | 58,353   | 342,890   |
| Average Age          | 24.3      | 25.2     | 31.3      |
| Average Age (Male)   | 20.7      | 24.2     | 29.6      |
| Average Age (Female) | 30.3      | 27.9     | 33.8      |
|                      |           |          |           |
| HOUSEHOLDS & INCOME  | 1 MILE    | 5 MILES  | 10 MILES  |
| Total Households     | 203       | 15,343   | 115,905   |
| # of Persons per HH  | 3.5       | 3.8      | 3         |
| Average HH Income    | \$48,459  | \$48,241 | \$58,254  |
| Average House Value  | \$118,511 | \$91,706 | \$121,465 |