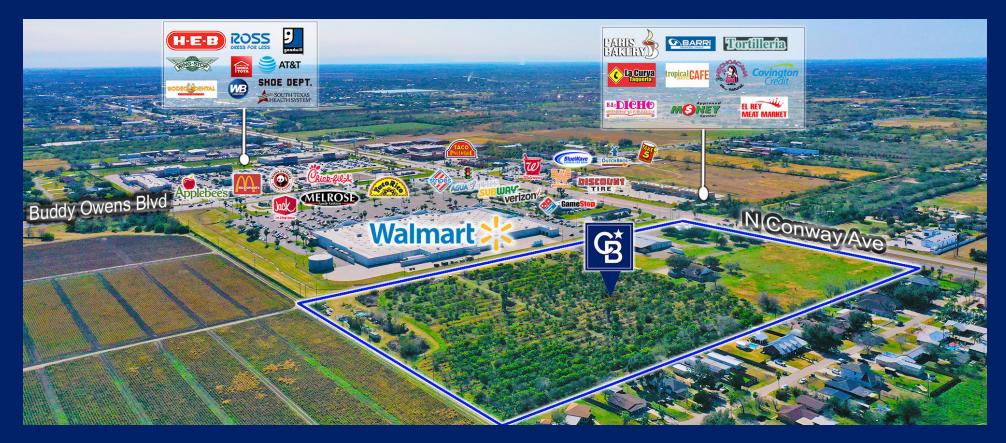

#### **PROPERTY DESCRIPTION**

Introducing a prime real estate opportunity in the thriving city of Palmhurst – 18 Acres of strategically located land at the intersection of N Conway Ave and Buddy Owned Blvd. Nestled adjacent to major retailers such as Walmart, HEB, Applebees, Chic-Fi-La, Panda Express, and several other prominent franchises, this property offers unparalleled visibility and proximity to well-established businesses.

Boasting a high traffic count and a bustling environment with substantial foot traffic, this 18-acre parcel presents an exceptional opportunity for retail and residential development. The strategic placement of this property ensures maximum exposure and accessibility, making it an ideal investment for those looking to capitalize on the dynamic growth of Palmhurst.