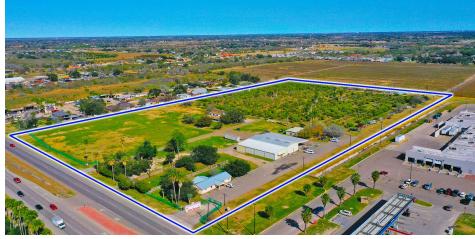

#### **PROPERTY DESCRIPTION**

Introducing a prime real estate opportunity in the thriving city of Palmhurst – 18 Acres of strategically located land at the intersection of N Conway Ave and Buddy Owned Blvd. Nestled adjacent to major retailers such as Walmart, HEB, Applebees, Chic-Fi-La, Panda Express, and several other prominent franchises, this property offers unparalleled visibility and proximity to well-established businesses.

Boasting a high traffic count and a bustling environment with substantial foot traffic, this 18-acre parcel presents an exceptional opportunity for retail and residential development. The strategic placement of this property ensures maximum exposure and accessibility, making it an ideal investment for those looking to capitalize on the dynamic growth of Palmhurst.