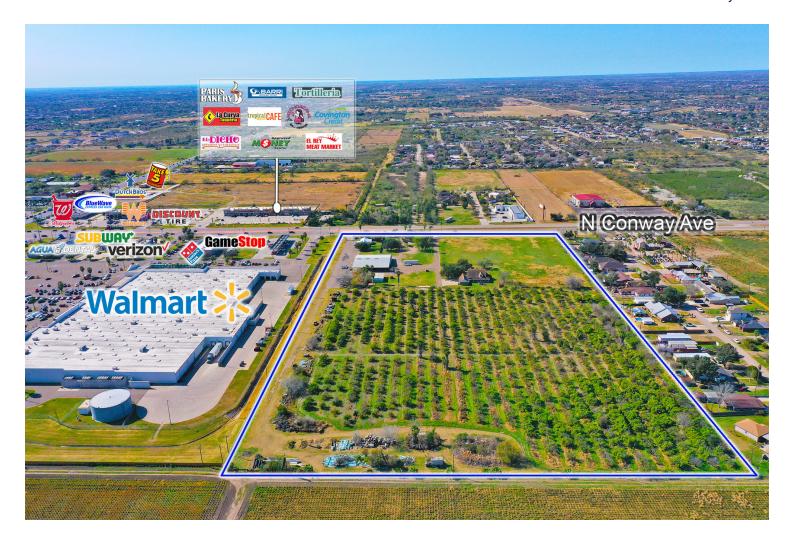

#### **PROPERTY DESCRIPTION**

Introducing a prime real estate opportunity in the thriving city of Palmhurst – 18 Acres of strategically located land at the intersection of N Conway Ave and Buddy Owned Blvd. Nestled adjacent to major retailers such as Walmart, HEB, Applebees, Chic-Fi-La, Panda Express, and several other prominent franchises, this property offers unparalleled visibility and proximity to well-established businesses.

Boasting a high traffic count and a bustling environment with substantial foot traffic, this 18-acre parcel presents an exceptional opportunity for retail and residential development. The strategic placement of this property ensures maximum exposure and accessibility, making it an ideal investment for those looking to capitalize on the dynamic growth of Palmhurst.