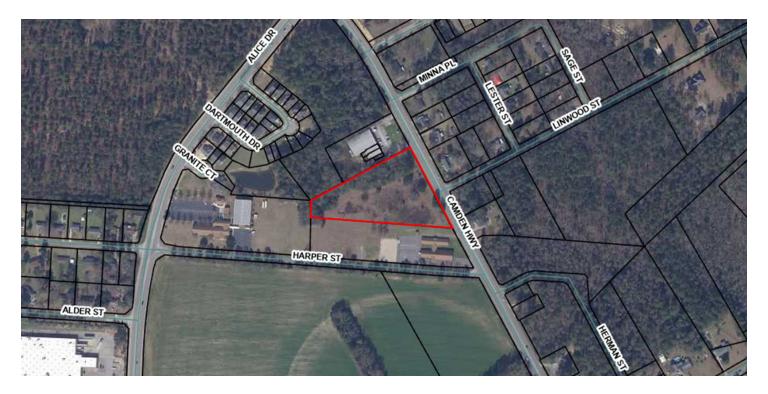

#### **PROPERTY DESCRIPTION**

Property is located north of the heavily trafficked Broad Street shopping corridor where Walmart and Lowe's are anchors. This parcel is between a church and a furniture store in a rapidly developing area.

#### **PROPERTY HIGHLIGHTS**

- +/- 492' Frontage Camden Highway
- AADT Camden Highway 21,400
- AADT Broad Street 29,600