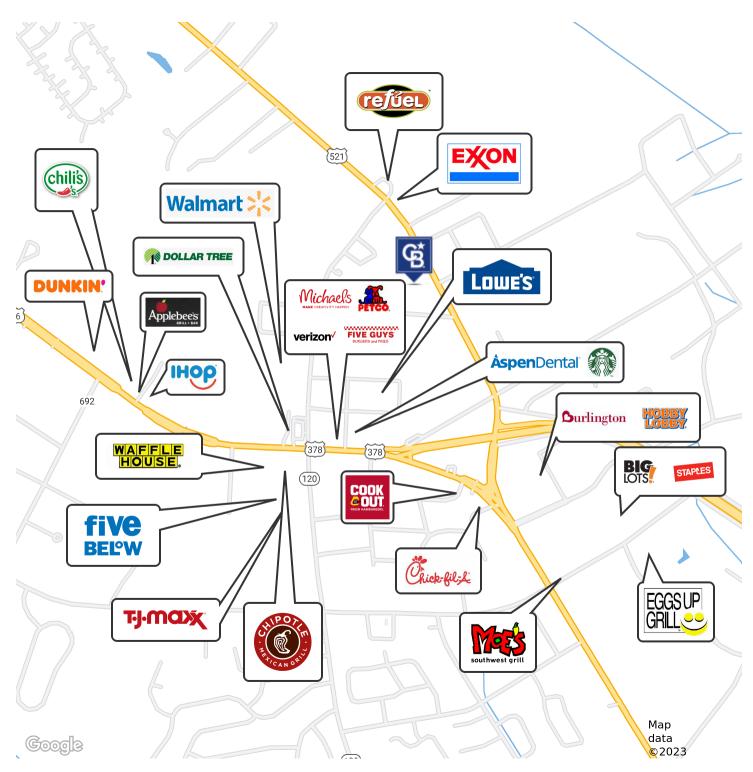

#### **PROPERTY DESCRIPTION**

Property is located north of the heavily trafficked Broad Street shopping corridor where Walmart and Lowe's are anchors. This parcel is between a church and a furniture store in a rapidly developing area.