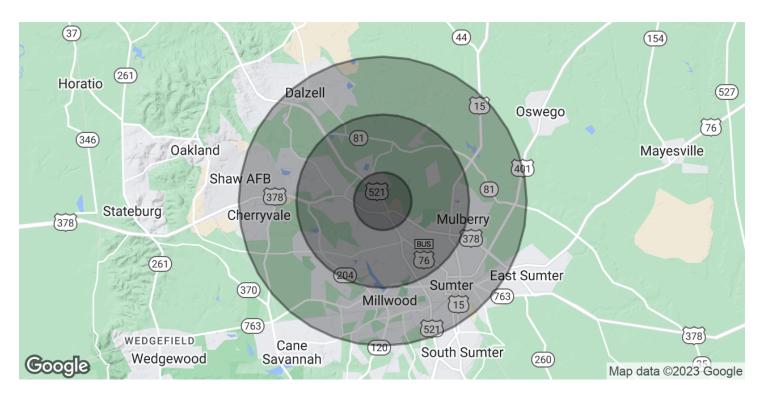

#### **OFFERING SUMMARY**

| Sale Price:      |        |               | \$418,000 |  |  |
|------------------|--------|---------------|-----------|--|--|
| Lot Size:        |        | 4.18 Acres    |           |  |  |
| APN:             |        | 203-03-02-005 |           |  |  |
| DEMOGRAPHICS     | 1 MILE | 3 MILES       | 5 MILES   |  |  |
| Total Households | 990    | 9,820         | 22,426    |  |  |

| Total Households  | 990      | 9,820    | 22,426   |
|-------------------|----------|----------|----------|
| Total Population  | 1,974    | 21,830   | 49,813   |
| Average HH Income | \$46,494 | \$66,081 | \$57,427 |

### **CAMDEN HIGHWAY 1406**

1406 Camden Highway Sumter, SC 29153

| POPULATION           | 1 MILE   | 3 MILES   | 5 MILES   |
|----------------------|----------|-----------|-----------|
| Total Population     | 1,974    | 21,830    | 49,813    |
| Average Age          | 38       | 38.9      | 37.6      |
| Average Age (Male)   | 35.9     | 35.9      | 34.4      |
| Average Age (Female) | 40.1     | 42.5      | 40.1      |
| HOUSEHOLDS & INCOME  | 1 MILE   | 3 MILES   | 5 MILES   |
| Total Households     | 990      | 9,820     | 22,426    |
| # of Persons per HH  | 2        | 2.2       | 2.2       |
| Average HH Income    | \$46,494 | \$66,081  | \$57,427  |
| Average House Value  | \$83,265 | \$134,972 | \$126,739 |