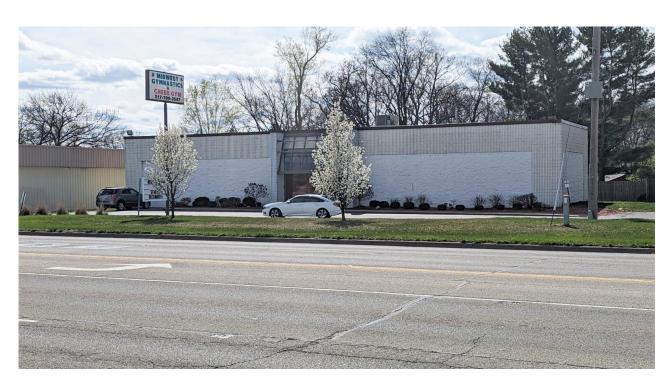

## 3234 N. Vermilion Street

Danville, IL 61832

9,496 SF

**RETAIL** 

**OFFICE** 

**LEASE PRICE** 

\$12.00/ SF

**BUILDING SIZE** 

9,496 SF

**TAX PIN** 

18 20 403 007

**PARKING** 

33 + (2) Handicap

**LEASE TYPE** 

NNN

**YEAR BUILT** 

1986

**ZONING** 

**B-2 Highway Business** 

LARRY KUCHEFSKI

Illinois/Indiana Licensed Designated Managing Broker 217-918-0871 lk@cbcdr.com

Centrally located on Danville's N. Vermilion retail corridor, this stand-alone building is available for lease. Landlord is open to creating multiple store fronts. Off-street parking is provided.