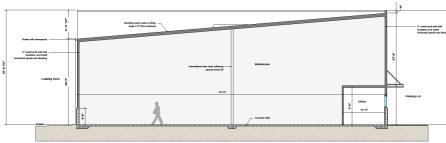

, Flex, or Retail. Next to Spinx and behind Food Lion on Ashley Phosphate and Windsor Hill Boulevard. Property is being built with loading dock access and depending on use, some architectural components can be changed. Access is centrally located throughout city.



# WINDSOR HILL FLEX SPACE FOR LEASE

### **PROPERTY INFO**

Flex Space for Lease Property Subtypes: Retail Pad, Street Retail Currently Under Construction Delivering Q3 of 2022 Lease Price: Square Foot: Tax ID: County:

CER

\$16 PSF NNN 2,500 SF - 10,000 SF 172-00-00-041 Charleston







# WINDSOR HILL FLEX SPACE FOR LEASE





**G**COLDWELL BANKER COMMERCIAL ATLANTIC

3506 W Montague Avenue, Suite 200 North Charleston, SC 29418 +1 843 744 9877 | cbcatlantic.com

1

# WINDSOR HILL FLEX SPACE FOR LEASE



Scale: 3/32" = 110"





A FRONT ELEVATION













# WINDSOR HILL FLEX SPACE FOR LEASE





# WINDSOR HILL FLEX SPACE FOR LEASE





# FOR MORE

## 3506 West Montague Avenue | Suite 200 North Charleston, SC 29418



BRENT CASE, CCIM President, Broker in Charge General Commercial

> 843.725.6255 (0) 843.270.4192 (C) bcase@cbcatlantic.com

The information contained herein should be considered confidential and remains the sole property of Coldwell Banker Commercial Atlantic at all times. Although every effort has been made to ensure accuracy, no liability will be accepted for any errors or omissions. Disclosure of any information contained herein is prohibited except with the express written permission of Coldwell Banker Commercial Atlantic.

+1 843 744 9877 cbcatlantic.com info@cbcatlantic.com ≥