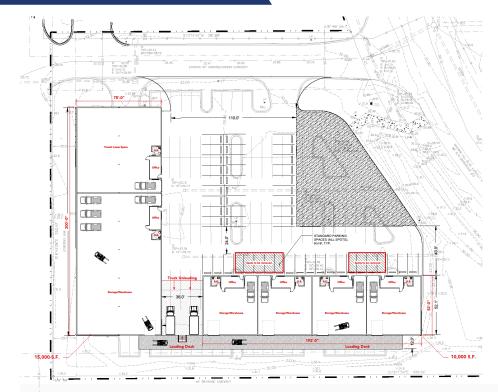

### **PROPERTY INFO**

Flex Space for Lease Property Subtypes: Retail Pad, Street Retail Currently Under Construction Delivering Q3 of 2022 Lease Price: Square Foot: Tax ID: County:

CER

\$16 PSF NNN 2,500 SF - 10,000 SF 172-00-00-041 Charleston

# WINDSOR HILL FLEX SPACE FOR LEASE

Scale: 3/32" = 110"

A FRONT ELEVATION