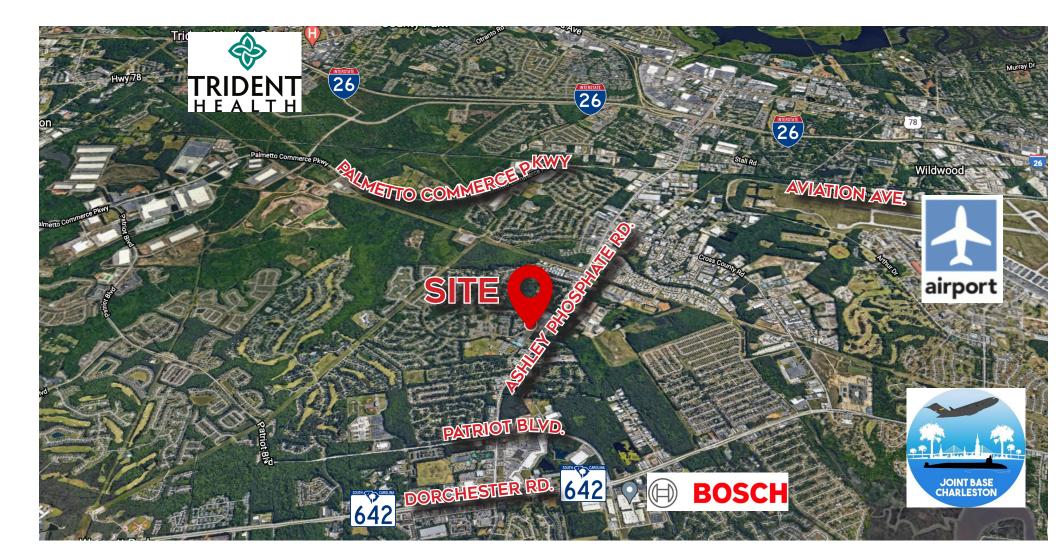

# WINDSOR HILL FLEX SPACE FOR LEASE

Flex space property on retail corridor. This building can be used for Office, Flex, or Retail. Next to Spinx and behind Food Lion on Ashley Phosphate and Windsor Hill Boulevard. Property is being built with loading dock access and depending on use, some architectural components can be changed. Access is centrally located throughout city.