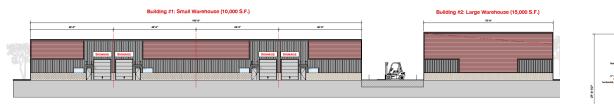

can be used for Office, Flex, or Retail. Next to Spinx and behind Food Lion on Ashley Phosphate and Windsor Hill Boulevard. Property is being built with loading dock access and depending on use, some architectural components can be changed. Access is centrally located throughout city.



# WINDSOR HILL FLEX SPACE FOR LEASE

### **PROPERTY INFO**

Flex Space for Lease Property Subtypes: Retail Pad, Street Retail Currently Under Construction Delivering Q3 of 2022 Lease Price: Square Foot: Tax ID: County:

CER

\$16 PSF NNN 2,500 SF - 10,000 SF 172-00-00-041 Charleston







# WINDSOR HILL FLEX SPACE FOR LEASE





**G**COLDWELL BANKER COMMERCIAL ATLANTIC

3506 W Montague Avenue, Suite 200 North Charleston, SC 29418 +1 843 744 9877 | cbcatlantic.com

1

# WINDSOR HILL FLEX SPACE FOR LEASE



Scale: 3/32" = 110"





A FRONT ELEVATION













# WINDSOR HILL FLEX SPACE FOR LEASE





# WINDSOR HILL FLEX SPACE FOR LEASE





# FOR MORE

## 3506 West Montague Avenue | Suite 200 North Charleston, SC 29418



BRENT CASE, CCIM President, Broker in Charge General Commercial

> 843.725.6255 (0) 843.270.4192 (C) bcase@cbcatlantic.com

The information contained herein should be considered confidential and remains the sole property of Coldwell Banker Commercial Atlantic at all times. Although every effort has been made to ensure accuracy, no liability will be accepted for any errors or omissions. Disclosure of any information contained herein is prohibited except with the express written permission of Coldwell Banker Commercial Atlantic.

+1 843 744 9877 cbcatlantic.com info@cbcatl