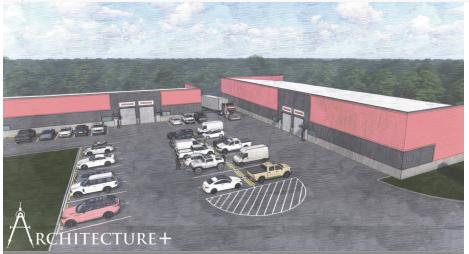

# WINDSOR HILL FLEX SPACE FOR LEASE

Flex space property on retail corridor. This building can be used for Office, Flex, or Retail. Next to Spinx and behind Food Lion on Ashley Phosphate and Windsor Hill Boulevard. Property is being built with loading dock access and depending on use, some architectural components can be changed. Access is centrally located throughout city.

# WINDSOR HILL FLEX SPACE FOR LEASE

Scale: 3/32" = 110"

A FRONT ELEVATION