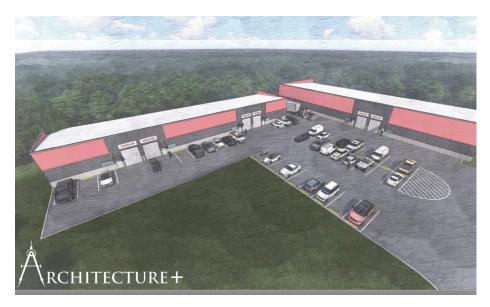

# WINDSOR HILL FLEX SPACE FOR LEASE

Flex space property on retail corridor. This building can be used for Office, Flex, or Retail. Next to Spinx and behind Food Lion on Ashley Phosphate and Windsor Hill Boulevard. Property is being built with loading dock access and depending on use, some architectural components can be changed. Access is centrally located throughout city.

### **PROPERTY INFO**

Flex Space for Lease Property Subtypes: Retail Pad, Street Retail Currently Under Construction Delivering Q3 of 2022 Lease Price: Square Foot: Tax ID: County:

CER

\$16 PSF NNN 2,500 SF - 10,000 SF 172-00-00-041 Charleston