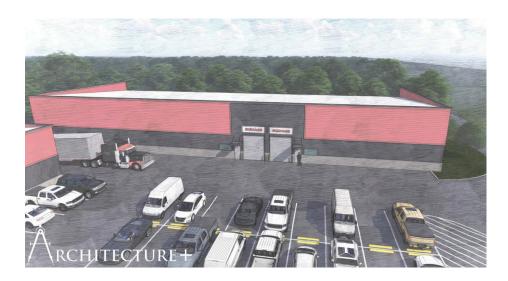

# WINDSOR HILL FLEX SPACE FOR LEASE

Flex space property on retail corridor. This building can be used for Office, Flex, or Retail. Next to Spinx and behind Food Lion on Ashley Phosphate and Windsor Hill Boulevard. Property is being built with loading dock access and depending on use, some architectural components can be changed. Access is centrally located throughout city.

# WINDSOR HILL FLEX SPACE FOR LEASE

Scale: 3/32" = 110"

A FRONT ELEVATION