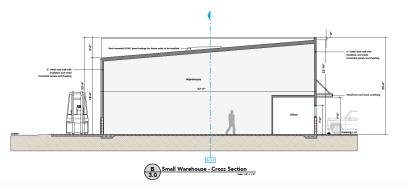

Spinx and behind Food Lion on Ashley Phosphate and Windsor Hill Boulevard. Property is being built with loading dock access and depending on use, some architectural components can be changed. Access is centrally located throughout city.



# WINDSOR HILL FLEX SPACE FOR LEASE

### **PROPERTY INFO**

Flex Space for Lease Property Subtypes: Retail Pad, Street Retail Currently Under Construction Delivering Q3 of 2022 Lease Price: Square Foot: Tax ID: County:

CER

\$16 PSF NNN 2,500 SF - 10,000 SF 172-00-00-041 Charleston







# WINDSOR HILL FLEX SPACE FOR LEASE





**G**COLDWELL BANKER COMMERCIAL ATLANTIC

3506 W Montague Avenue, Suite 200 North Charleston, SC 29418 +1 843 744 9877 | cbcatlantic.com

1

# WINDSOR HILL FLEX SPACE FOR LEASE



Scale: 3/32" = 110"





A FRONT ELEVATION













# WINDSOR HILL FLEX SPACE FOR LEASE





# WINDSOR HILL FLEX SPACE FOR LEASE





# FOR MORE

## 3506 West Montague Avenue | Suite 200 North Charleston, SC 29418



BRENT CASE, CCIM President, Broker in Charge General Commercial

> 843.725.6255 (0) 843.270.4192 (C) bcase@cbcatlantic.com

The information contained herein should be considered confidential and remains the sole property of Coldwell Banker Commercial Atlantic at all times. Although every effort has been made to ensure accuracy, no liability will be accepted for any errors or omissions. Disclosure of any information contained herein is prohibited except with the express written permission of Coldwell Banker Commercial Atlantic.

+1 843 744 9877 cbcatlantic.com info@cbcatlantic.com ≥