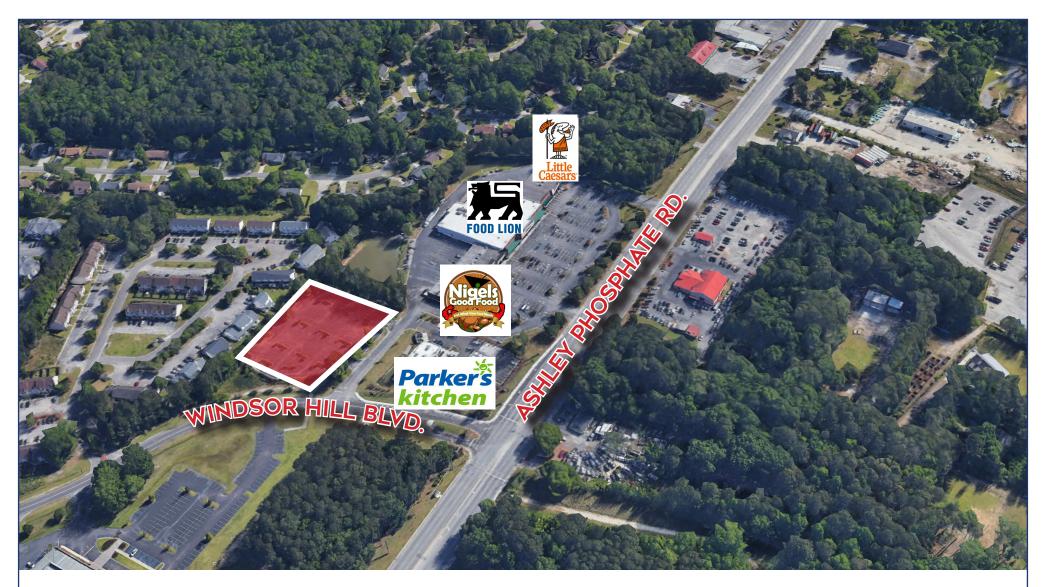

# WINDSOR HILL FLEX SPACE FOR LEASE

Flex space property on retail corridor. This building can be used for Office, Flex, or Retail. Next to Spinx and behind Food Lion on Ashley Phosphate and Windsor Hill Boulevard. Property is being built with loading dock access and depending on use, some architectural components can be changed. Access is centrally located throughout city.