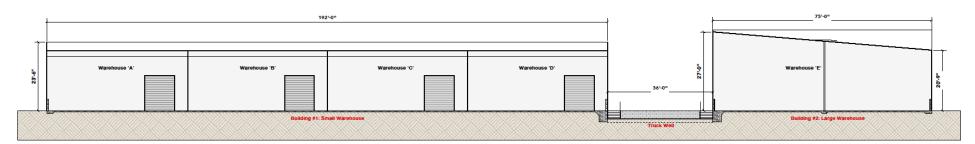

inx and behind Food Lion on Ashley Phosphate and Windsor Hill Boulevard. Property is being built with loading dock access and depending on use, some architectural components can be changed. Access is centrally located throughout city.



# WINDSOR HILL FLEX SPACE FOR LEASE

### **PROPERTY INFO**

Flex Space for Lease Property Subtypes: Retail Pad, Street Retail Currently Under Construction Delivering Q3 of 2022 Lease Price: Square Foot: Tax ID: County:

CER

\$16 PSF NNN 2,500 SF - 10,000 SF 172-00-00-041 Charleston







# WINDSOR HILL FLEX SPACE FOR LEASE





**G**COLDWELL BANKER COMMERCIAL ATLANTIC

3506 W Montague Avenue, Suite 200 North Charleston, SC 29418 +1 843 744 9877 | cbcatlantic.com

1

# WINDSOR HILL FLEX SPACE FOR LEASE



Scale: 3/32" = 110"





A FRONT ELEVATION













# WINDSOR HILL FLEX SPACE FOR LEASE





# WINDSOR HILL FLEX SPACE FOR LEASE





# FOR MORE

## 3506 West Montague Avenue | Suite 200 North Charleston, SC 29418



BRENT CASE, CCIM President, Broker in Charge General Commercial

> 843.725.6255 (0) 843.270.4192 (C) bcase@cbcatlantic.com

The information contained herein should be considered confidential and remains the sole property of Coldwell Banker Commercial Atlantic at all times. Although every effort has been made to ensure accuracy, no liability will be accepted for any errors or omissions. Disclosure of any information contained herein is prohibited except with the express written permission of Coldwell Banker Commercial Atlantic.

+1 843 744 9877 cbcatlantic.com info@cbcatlantic.com ≥