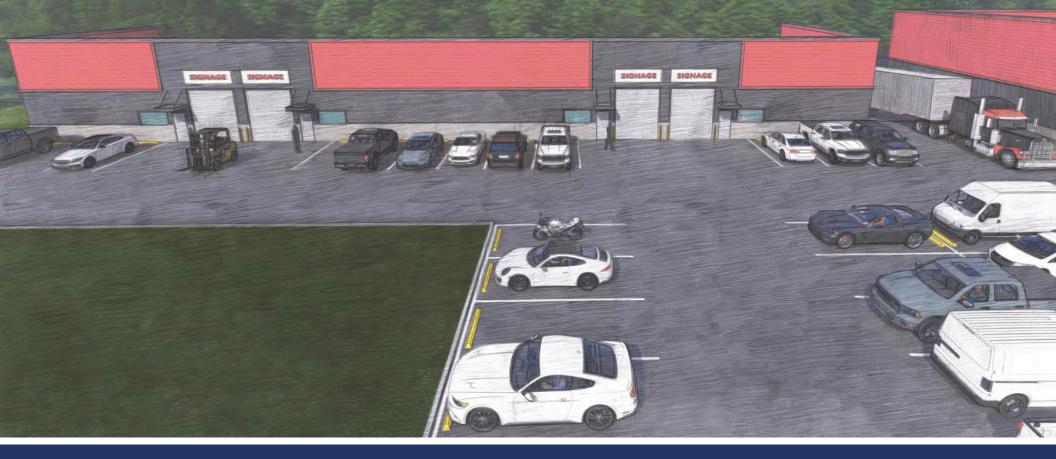

# WINDSOR HILL FLEX SPACE FOR LEASE

Flex space property on retail corridor. This building can be used for Office, Flex, or Retail. Next to Spinx and behind Food Lion on Ashley Phosphate and Windsor Hill Boulevard. Property is being built with loading dock access and depending on use, some architectural components can be changed. Access is centrally located throughout city.

# WINDSOR HILL FLEX SPACE FOR LEASE

Scale: 3/32" = 110"

A FRONT ELEVATION