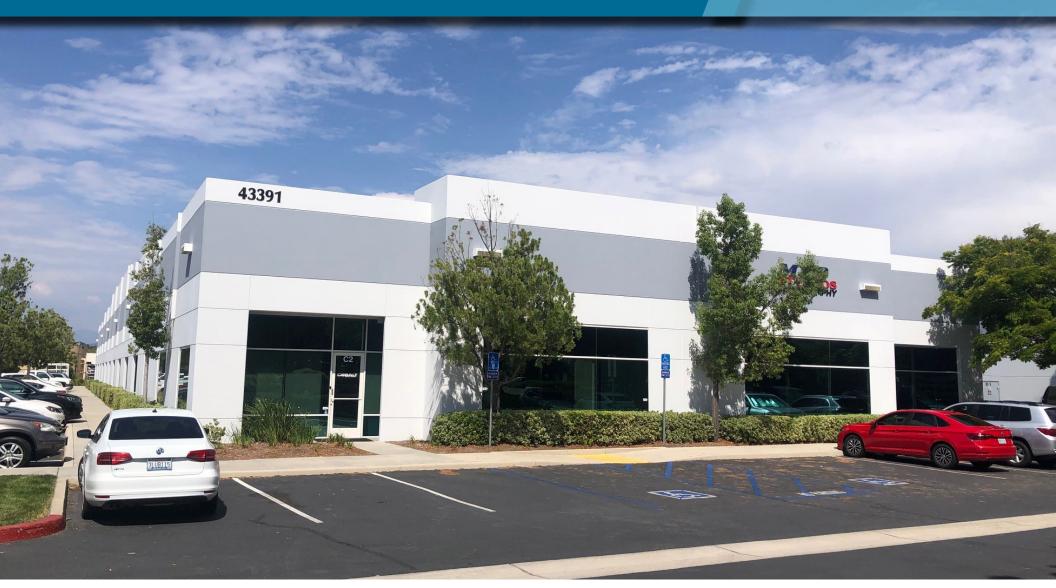

# **PROJECT HIGHLIGHTS**

- High image industrial/flex space for lease
- Located in the Rancho California Business
  Park
- Close proximity to the I-15 freeway via Rancho California Road
- Ample parking
- Rear loading 10' x 12' roll up doors
- Flexible floor plans