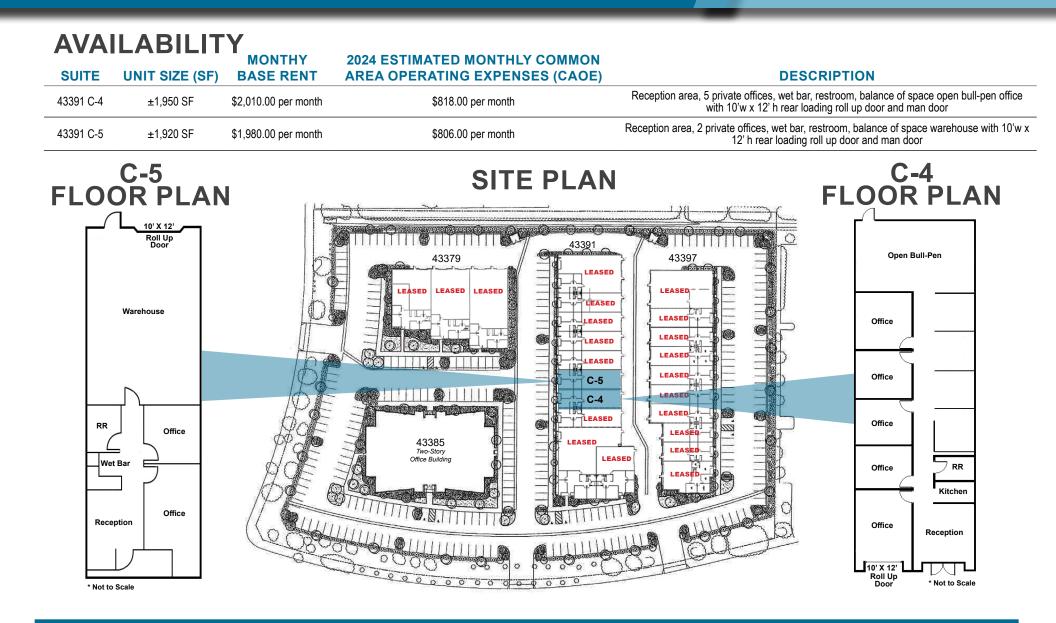

297-7434 | careyp@cbcsocalgroup.com CalDRE License # 01403298



## FOR LEASE INDUSTRIAL / FLEX SPACE



# **PROJECT HIGHLIGHTS**

- High image industrial/flex space for lease
- Located in the Rancho California Business
  Park
- Close proximity to the I-15 freeway via Rancho California Road
- Ample parking
- Rear loading 10' x 12' roll up doors
- Flexible floor plans

Coldwell Banker Commercial and the Coldwell Banker Commercial Logo are registered service marks licensed to Coldwell Banker Commercial Affiliates. Each Office is Independently Owned and Operated. All information contained herein has been obtained from sources deemed reliable. However, no warranty or guarantee is made as to the accuracy of the information. CalDRE License # 02089395

#### **FOR LEASE INDUSTRIAL / FLEX SPACE**



Coldwell Banker Commercial and the Coldwell Banker Commercial Logo are registered service marks licensed to Coldwell Banker Commercial Affiliates. Each Office is Independently Owned and Operated. All information contained herein has been obtained from sources deemed reliable. However, no warranty or guarantee is made as to the accuracy of the information.

CalDRE License # 02089395

### **FOR LEASE INDUSTRIAL / FLEX SPACE**



Coldwell Banker Commercial and the Coldwell Banker Commercial Logo are registered service marks licensed to Coldwell Banker Commercial Affiliates. Each Office is Independently Owned and Operated. All information contained herein has been obtained from sources deemed reliable. However, no warranty or guarantee is made as to the accuracy of the information.

CalDRE L