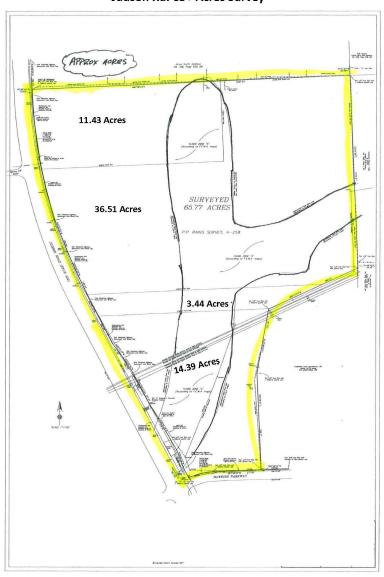

@sixty-six.net



**1100 Judson Rd., Suite 400 Longview, TX 75601**Office 903-297-1444
Fax 903-297-1331

# Land For Sale Judson Rd.- 65+/- Acres Longview, TX

## **Property Overview**

- 65 +/- Acres
- Zoning- PD08-01 (Planned Development)
- Parcel #- 182437, 24984 & 105221

- Prominent Visibility
- Easily Accessible to Loop 281 & Hwy 259
- Major Area Retailers

65+/- Acre site located at the NE corner of Hawkins Pkwy & Judson Rd. Traffic counts at this intersection average over 13,000 cars per day. The location enjoys prominent visibility & is easily accessible to Loop 281 & Hwy 259. Area retailers include Target, Academy, Hobby Lobby, Wal-Mart, Lowes, Home Depot, Albertson's & The Longview Mall.



# **Location Map**





### **Site Plan**





# Survey

### Judson Rd. 65+ Acres Survey





### **FEMA Flood Hazard Areas**