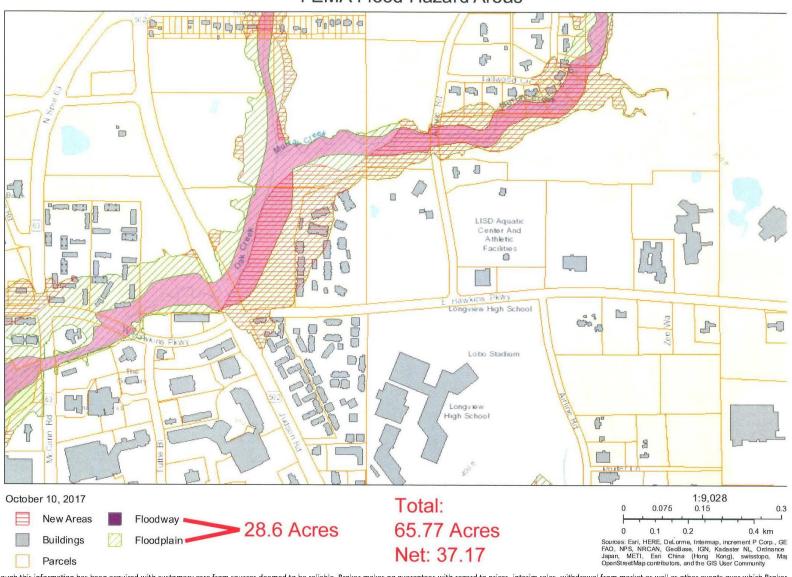

Suite 400 Longview, TX 75601**Office 903-297-1444
Fax 903-297-1331

# Land For Sale Judson Rd.- 65+/- Acres Longview, TX

## **Property Overview**

- 65 +/- Acres
- Zoning- PD08-01 (Planned Development)
- Parcel #- 182437, 24984 & 105221

- Prominent Visibility
- Easily Accessible to Loop 281 & Hwy 259
- Major Area Retailers

65+/- Acre site located at the NE corner of Hawkins Pkwy & Judson Rd. Traffic counts at this intersection average over 13,000 cars per day. The location enjoys prominent visibility & is easily accessible to Loop 281 & Hwy 259. Area retailers include Target, Academy, Hobby Lobby, Wal-Mart, Lowes, Home Depot, Albertson's & The Longview Mall.



# **Location Map**





### **Site Plan**





# Survey

### Judson Rd. 65+ Acres Survey





### **FEMA Flood Hazard Areas**