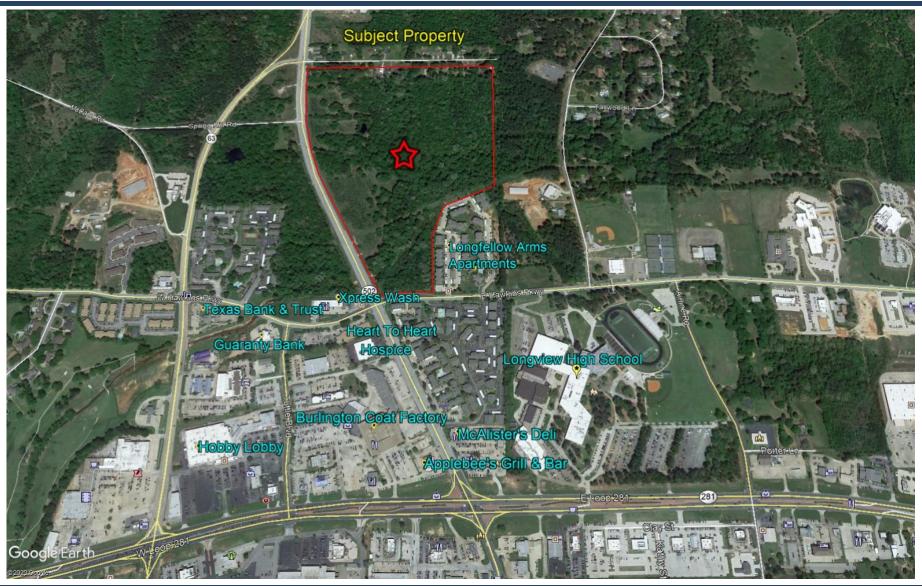

# **Location Map**

65+/- Acre site located at the NE corner of Hawkins Pkwy & Judson Rd. Traffic counts at this intersection average over 13,000 cars per day. The location enjoys prominent visibility & is easily accessible to Loop 281 & Hwy 259. Area retailers include Target, Academy, Hobby Lobby, Wal-Mart, Lowes, Home Depot, Albertson's & The Longview Mall.