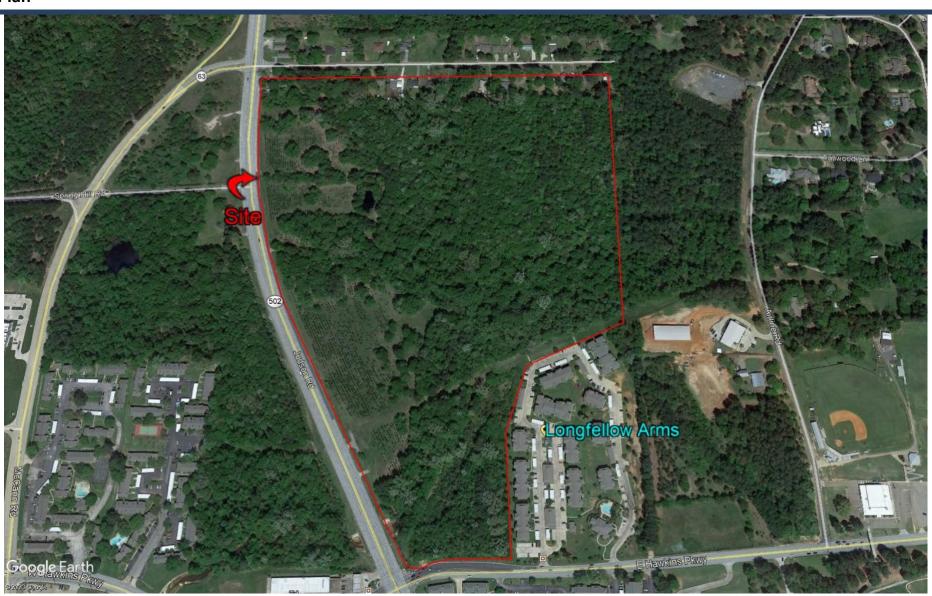

### **Site Plan**

65+/- Acre site located at the NE corner of Hawkins Pkwy & Judson Rd. Traffic counts at this intersection average over 13,000 cars per day. The location enjoys prominent visibility & is easily accessible to Loop 281 & Hwy 259. Area retailers include Target, Academy, Hobby Lobby, Wal-Mart, Lowes, Home Depot, Albertson's & The Longview Mall.