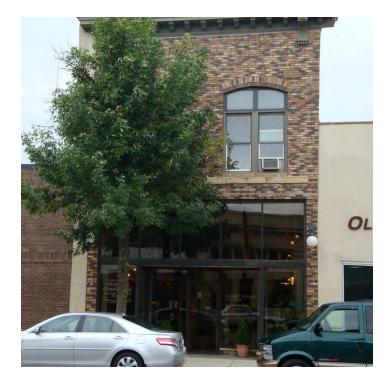

### WASECA DOWNTOWN OFFICE | STATE STREET

111 N. State Street Waseca, MN 56093

### PROPERTY DESCRIPTION

Main Street Property for Sale!

Formerly a lease-only opportunity now on-market. This Waseca building has tons of charm and turnkey office/storefront space for the next owner to acquire. Tall tin ceilings, large windows and open space upstairs would make an excellent studio. Sublease to other tenants for potential cash flow.

#### LOCATION DESCRIPTION

Located in downtown Waseca, Minn., this historic office building has high traffic counts and is on the main commercial thoroughfare. Waseca is only 30 minutes from Mankato, Minn. and 45 minutes from Rochester, Minn. (home of the Mayo Clinic). With a population just under 10,000 -- Waseca is a quaint town to live and work in.