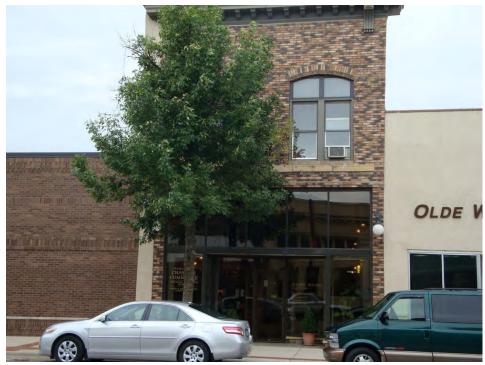

### WASECA DOWNTOWN OFFICE | STATE STREET

111 N. State Street Waseca, MN 56093

### PROPERTY DESCRIPTION

Main Street Property for Sale!

Formerly a lease-only opportunity now on-market. This Waseca building has tons of charm and turnkey office/storefront space for the next owner to acquire. Tall tin ceilings, large windows and open space upstairs would make an excellent studio. Sublease to other tenants for potential cash flow.

### PROPERTY HIGHLIGHTS

- Affordable Rent
- · High Traffic Counts
- Located on Main Commercial Thoroughfare
- · Downtown Storefront in Waseca
- · Excellent shape for turnkey office or retail space
- Large upstairs with open floor plan and original features