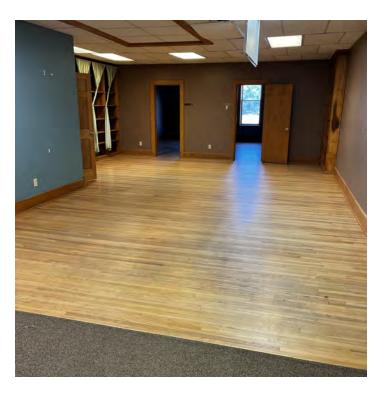

### PROPERTY DESCRIPTION

Main Street Property for Sale!

Formerly a lease-only opportunity now on-market. This Waseca building has tons of charm and turnkey office/storefront space for the next owner to acquire. Tall tin ceilings, large windows and open space upstairs would make an excellent studio. Sublease to other tenants for potential cash flow.

### PROPERTY HIGHLIGHTS

- Affordable Rent
- · High Traffic Counts
- Located on Main Commercial Thoroughfare
- · Downtown Storefront in Waseca
- · Excellent shape for turnkey office or retail space
- Large upstairs with open floor plan and original features