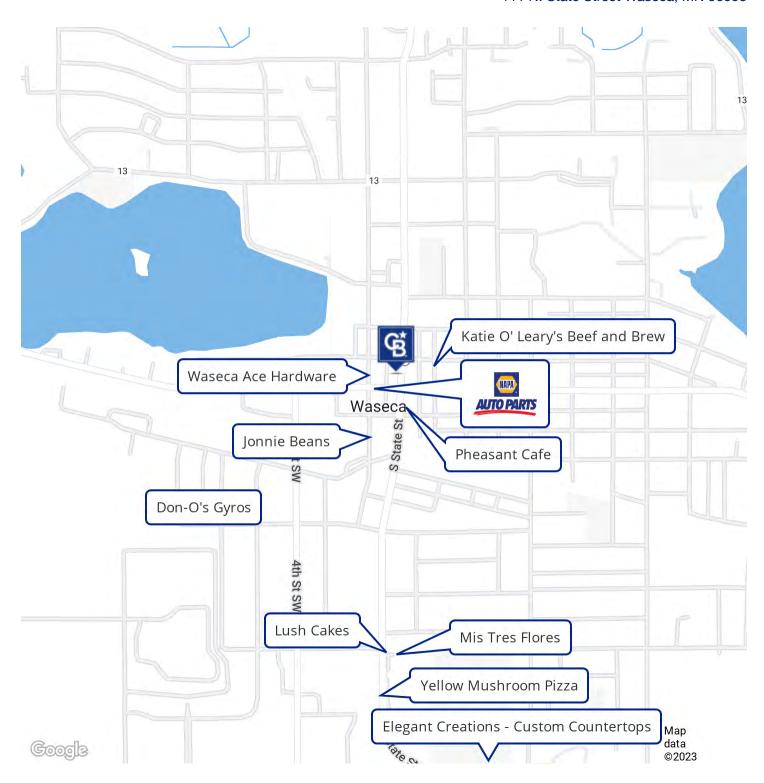

#### LOCATION DESCRIPTION

Located in downtown Waseca, Minn., this historic office building has high traffic counts and is on the main commercial thoroughfare. Waseca is only 30 minutes from Mankato, Minn. and 45 minutes from Rochester, Minn. (home of the Mayo Clinic). With a population just under 10,000 -- Waseca is a quaint town to live and work in.