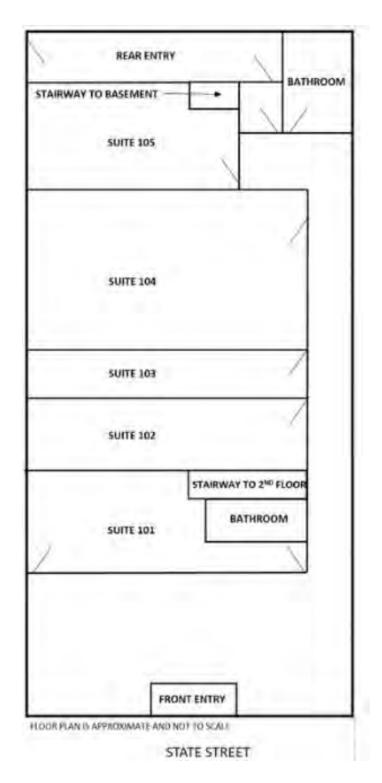

### **OFFERING SUMMARY**

| Sale Price:    | \$300,000                                |
|----------------|------------------------------------------|
| Lease Rate:    | \$200.00 - 2,500.00 per month<br>(Gross) |
| Available SF:  | 127 - 1,980 SF                           |
| Lot Size:      | 2,925 SF                                 |
| Building Size: | 4,796 SF                                 |
| Zoning:        | Commercial                               |
|                |                                          |