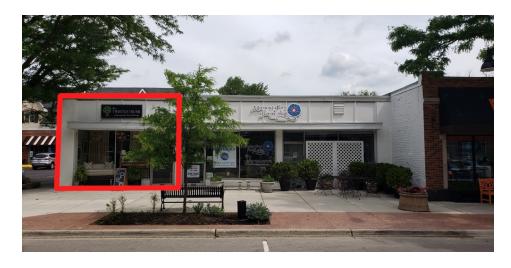

#### PROPERTY DESCRIPTION

Prime End-cap Space in Downtown Glenview. Available for lease is a 1,602 SF space with a large storage area. Building also has a common area with 2 bathrooms. Parking for the property includes the private lot in rear and street parking along Glenview Road. Space offers excellent exposure with frontage on Glenview Road and foot traffic from nearby Lehigh/Glenview Metra Station and surrounding residential. Excellent opportunity to begin, or expand your business!! \*\*Per Village of Glenview, permitted uses of this space must be 75% Retail/25% Service\*\*

#### PROPERTY HIGHLIGHTS

- End-Cap Space
- Downtown Glenview Location
- Frontage on Glenview Road, 13,383 vehicles per day