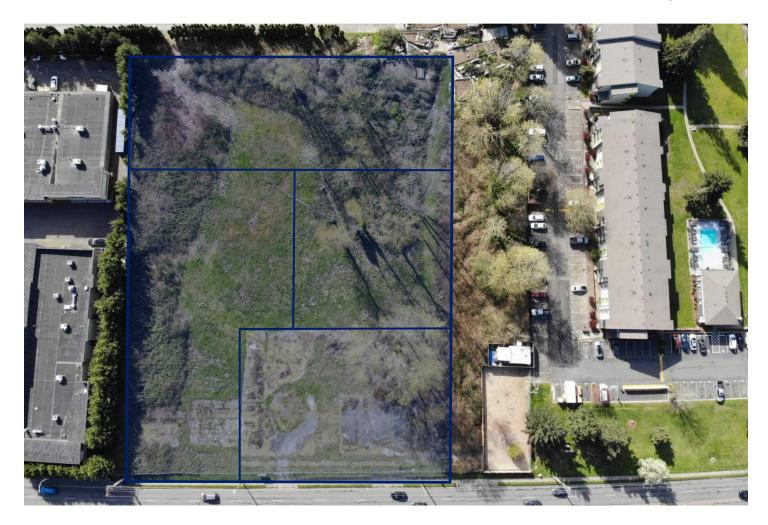

#### FEDERAL WAY DEVELOPMENT SITE

35305 - 35415 21ST AVE SW Federal Way, WA 98023

#### PROPERTY DESCRIPTION

This property is surrounded by rooftops and is in close proximity to retail/shopping, services, HWY 99, 509, I5 and HWY 18. The offering consists of four parcels totaling 3.23 Acres.

#### **OFFERING SUMMARY**

| Sale Price: | Negotiable                 |
|-------------|----------------------------|
| Lot Size:   | 3.23 Acres                 |
| Zoning:     | Neighborhood Business (BN) |
|             |                            |
| Parcels:    |                            |
|             |                            |
| 252103-9051 | 0.64 Acres                 |
| 252103-9037 | 1.09 Acres                 |
| 252103-9040 | 0.61 Acres                 |
| 252103-9041 | 0.89 Acres                 |