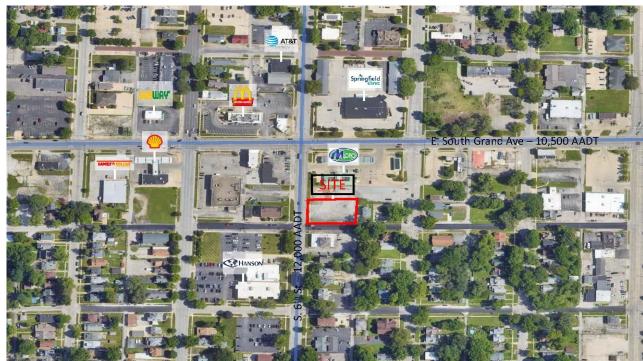

#### **PROPERTY DESCRIPTION**

Unlock the prime redevelopment potential of this high-traffic hard corner lot near Downtown Springfield. The property is your canvas for retail, office, or any business craving visibility. Your business will stand out with over 160' of frontage on the bustling S. 6th St corridor, a combined traffic count of 22,500 AADT (S. 6th St & E. South Grand Ave), and multiple curb cuts for easy access. Join the ranks of established food service and retail destinations, including McDonald's, AT&T, Subway, MotoMart, and Family Dollar. Your new address positions you alongside major city employers such as Springfield Clinic and Hanson Professional Services. The property is priced to move quickly (\$3.27 psf), offering a rare opportunity to secure a quality site below market value. Do not miss out on this exceptional deal!