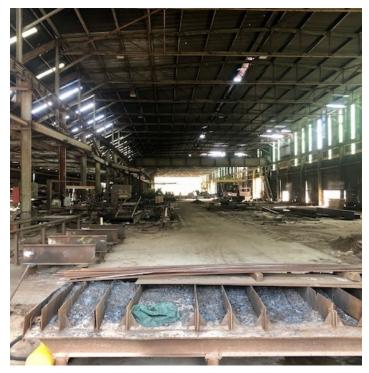

#### **PROPERTY HIGHLIGHTS**

- Building frame is 90,600 sq ft
- 61,000 sq ft concrete floor located inside
- Equipped with a 40 ton crane

Amber Hilley O: 843 665 8803 | C: 843 319 1325 ahilley@cbcflorence.com