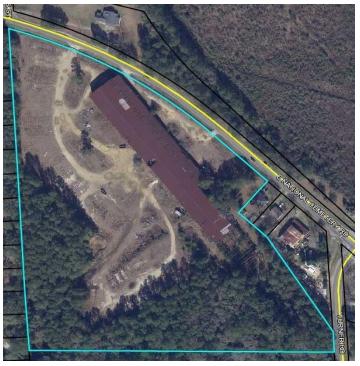

### FORMER STEEL PLANT

1500 E National Cemetery Rd Florence, SC 29506

#### LOCATION DESCRIPTION

Located less than 1 mile from the Florence airport and near major highways.