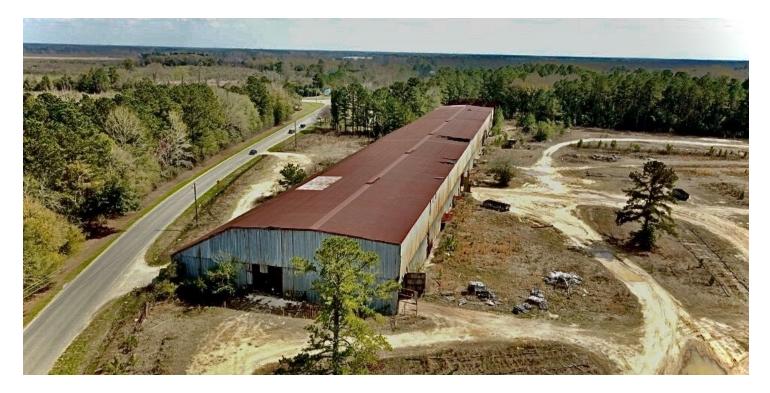

### FORMER STEEL PLANT

1500 E National Cemetery Rd Florence, SC 29506

#### LOCATION DESCRIPTION

Located less than 1 mile from the Florence airport and near major highways.

#### **PROPERTY HIGHLIGHTS**

- Building frame is 90,600 sq ft
- 61,000 sq ft concrete floor located inside
- Equipped with a 40 ton crane

Amber Hilley O: 843 665 8803 | C: 843 319 1325 ahilley@cbcflorence.com