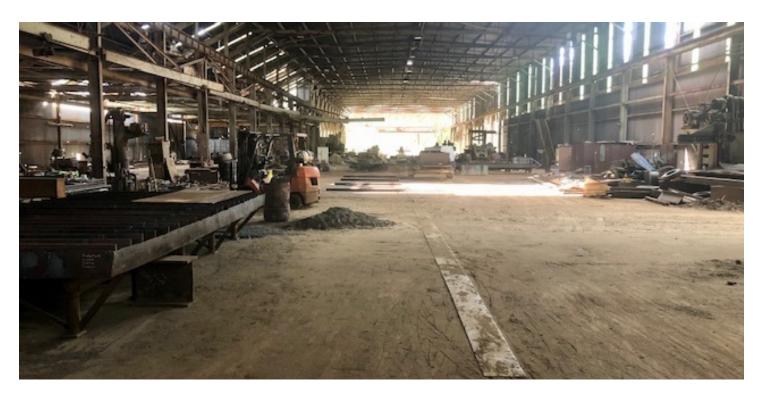

#### **PROPERTY HIGHLIGHTS**

- Building frame is 90,600 sq ft
- 61,000 sq ft concrete floor located inside
- Equipped with a 40 ton crane

Amber Hilley O: 843 665 8803 | C: 843 319 1325 ahilley@cbcflorence.com