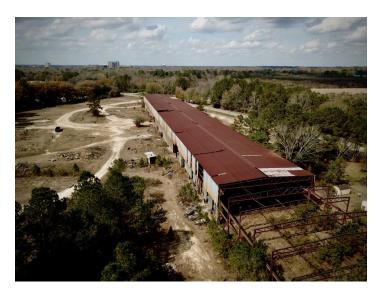

### FORMER STEEL PLANT

1500 E National Cemetery Rd Florence, SC 29506

#### LOCATION DESCRIPTION

Located less than 1 mile from the Florence airport and near major highways.

#### **PROPERTY HIGHLIGHTS**

- Building frame is 90,600 sq ft
- 61,000 sq ft concrete floor located inside
- Equipped with a 40 ton crane

Amber Hilley O: 843 665 8803 | C: 843 319 1325 ahilley@cbcflorence.com