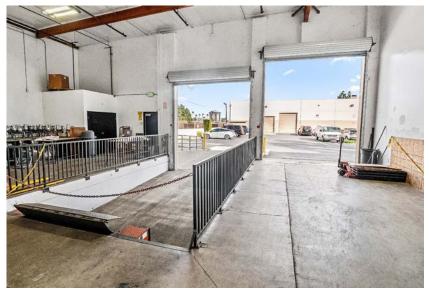

+ NNN

**BUILDING SIZE:** +/- 12,440 SF **OFFICE SIZE:** +/- 2,545 SF **LOT SIZE:** +/- 23,363 SF **GL DOORS:** 1 - 10' x 12'

ZONING: LBPD-7
YEAR BUILT: 1981
CEILING HEIGHT: 18'

**GL DOORS:** 1-12×14 **DH DOORS:** 1-12×14

**POWER:** 120/208V, 600A

 $3\phi$  , 4W Tenant to verify power

**AVAILABLE:** July 1, 2024

### **PROPERTY HIGHLIGHTS**

- Rare East Long Beach Industrial Property
- Quick Access to 405 Freeway
- Strategically Located between Los Angeles & Orange County
- Near Long Beach Airport and Ports
- Many Amenities nearby, including Restaurants and Shops at Long Beach Exchange



For more information contact:

#### **JOHN EDDY**

CBC Blair | Executive Vice President T: 562.685-5440 | O: 562.548.7422 BRE #01006806 JEddy@cbcblair.com

#### **PATRICK MICHEL**



# **PHOTOS**











For more information contact:

#### **JOHN EDDY**

CBC Blair | Executive Vice President T: 562.685-5440 | O: 562.548.7422 BRE #01006806 JEddy@cbcblair.com

#### **PATRICK MICHEL**



# **PHOTOS**











For more information contact:

#### **JOHN EDDY**

CBC Blair | Executive Vice President T: 562.685-5440 | O: 562.548.7422 BRE #01006806 JEddy@cbcblair.com

#### **PATRICK MICHEL**



### FLOOR PLAN - GROUND FLOOR



**NOT TO SCALE** 



For more information contact:

#### **JOHN EDDY**

CBC Blair | Executive Vice President T: 562.685-5440 | O: 562.548.7422 BRE #01006806 JEddy@cbcblair.com

#### **PATRICK MICHEL**



### FLOOR PLAN - MEZZANINE



**NOT TO SCALE** 



For more information contact:

#### **JOHN EDDY**

CBC Blair | Executive Vice President T: 562.685-5440 | O: 562.5