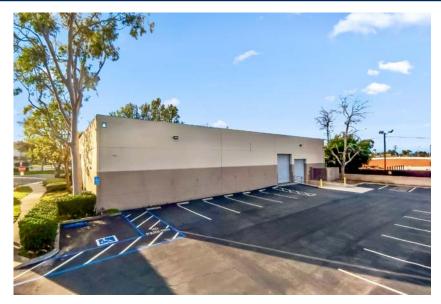

F + NNN

**BUILDING SIZE:** +/- 12,440 SF **OFFICE SIZE:** +/- 2,545 SF **LOT SIZE:** +/- 23,363 SF **GL DOORS:** 1 - 10' x 12'

ZONING: LBPD-7
YEAR BUILT: 1981
CEILING HEIGHT: 18'

**GL DOORS:** 1-12×14 **DH DOORS:** 1-12×14

**POWER:** 120/208V, 600A

 $3\phi$  , 4W Tenant to verify power

**AVAILABLE:** July 1, 2024

### **PROPERTY HIGHLIGHTS**

- Rare East Long Beach Industrial Property
- Quick Access to 405 Freeway
- Strategically Located between Los Angeles & Orange County
- Near Long Beach Airport and Ports
- Many Amenities nearby, including Restaurants and Shops at Long Beach Exchange



For more information contact:

#### **JOHN EDDY**

CBC Blair | Executive Vice President T: 562.685-5440 | O: 562.548.7422 BRE #01006806 JEddy@cbcblair.com

#### **PATRICK MICHEL**



# **PHOTOS**











For more information contact:

#### **JOHN EDDY**

CBC Blair | Executive Vice President T: 562.685-5440 | O: 562.548.7422 BRE #01006806 JEddy@cbcblair.com

#### **PATRICK MICHEL**



# **PHOTOS**











For more information contact:

#### **JOHN EDDY**

CBC Blair | Executive Vice President T: 562.685-5440 | O: 562.548.7422 BRE #01006806 JEddy@cbcblair.com

#### **PATRICK MICHEL**



### FLOOR PLAN - GROUND FLOOR



**NOT TO SCALE** 



For more information contact:

#### **JOHN EDDY**

CBC Blair | Executive Vice President T: 562.685-5440 | O: 562.548.7422 BRE #01006806 JEddy@cbcblair.com

#### **PATRICK MICHEL**



### FLOOR PLAN - MEZZANINE



**NOT TO SCALE** 



For more information contact:

#### **JOHN EDDY**

CBC Blair | Executive Vice President T: 562.685-5440 | O: 562