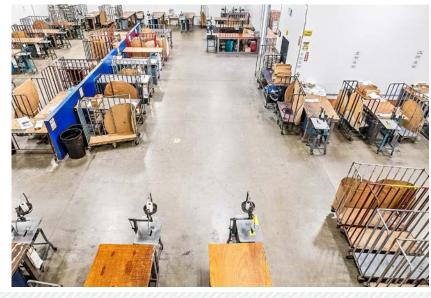

N

**BUILDING SIZE:** +/- 12,440 SF **OFFICE SIZE:** +/- 2,545 SF **LOT SIZE:** +/- 23,363 SF **GL DOORS:** 1 - 10' x 12'

ZONING: LBPD-7
YEAR BUILT: 1981
CEILING HEIGHT: 18'

**GL DOORS:** 1-12×14 **DH DOORS:** 1-12×14

**POWER:** 120/208V, 600A

 $3\phi$  , 4W Tenant to verify power

**AVAILABLE:** July 1, 2024

### **PROPERTY HIGHLIGHTS**

- Rare East Long Beach Industrial Property
- Quick Access to 405 Freeway
- Strategically Located between Los Angeles & Orange County
- Near Long Beach Airport and Ports
- Many Amenities nearby, including Restaurants and Shops at Long Beach Exchange



For more information contact:

#### **JOHN EDDY**

CBC Blair | Executive Vice President T: 562.685-5440 | O: 562.548.7422 BRE #01006806 JEddy@cbcblair.com

#### **PATRICK MICHEL**



# **PHOTOS**











For more information contact:

#### **JOHN EDDY**

CBC Blair | Executive Vice President T: 562.685-5440 | O: 562.548.7422 BRE #01006806 JEddy@cbcblair.com

#### **PATRICK MICHEL**



# **PHOTOS**











For more information contact:

#### **JOHN EDDY**

CBC Blair | Executive Vice President T: 562.685-5440 | O: 562.548.7422 BRE #01006806 JEddy@cbcblair.com

#### **PATRICK MICHEL**



### FLOOR PLAN - GROUND FLOOR



**NOT TO SCALE** 



For more information contact:

#### **JOHN EDDY**

CBC Blair | Executive Vice President T: 562.685-5440 | O: 562.548.7422 BRE #01006806 JEddy@cbcblair.com

#### **PATRICK MICHEL**



### FLOOR PLAN - MEZZANINE



**NOT TO SCALE** 



For more information contact:

#### **JOHN EDDY**

CBC Blair | Executive Vice President T: 562.685-5440 | O: 562.548.7