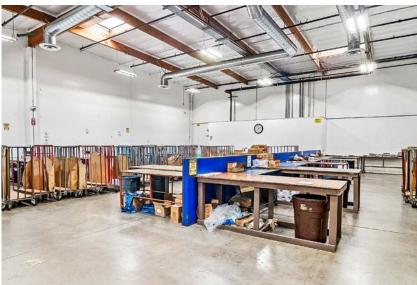

NNN

**BUILDING SIZE:** +/- 12,440 SF **OFFICE SIZE:** +/- 2,545 SF **LOT SIZE:** +/- 23,363 SF **GL DOORS:** 1 - 10' x 12'

ZONING: LBPD-7
YEAR BUILT: 1981
CEILING HEIGHT: 18'

**GL DOORS:** 1-12×14 **DH DOORS:** 1-12×14

**POWER:** 120/208V, 600A

 $3\phi$  , 4W Tenant to verify power

**AVAILABLE:** July 1, 2024

### **PROPERTY HIGHLIGHTS**

- Rare East Long Beach Industrial Property
- Quick Access to 405 Freeway
- Strategically Located between Los Angeles & Orange County
- Near Long Beach Airport and Ports
- Many Amenities nearby, including Restaurants and Shops at Long Beach Exchange



For more information contact:

#### **JOHN EDDY**

CBC Blair | Executive Vice President T: 562.685-5440 | O: 562.548.7422 BRE #01006806 JEddy@cbcblair.com

#### **PATRICK MICHEL**



# **PHOTOS**











For more information contact:

#### **JOHN EDDY**

CBC Blair | Executive Vice President T: 562.685-5440 | O: 562.548.7422 BRE #01006806 JEddy@cbcblair.com

#### **PATRICK MICHEL**



# **PHOTOS**











For more information contact:

#### **JOHN EDDY**

CBC Blair | Executive Vice President T: 562.685-5440 | O: 562.548.7422 BRE #01006806 JEddy@cbcblair.com

#### **PATRICK MICHEL**



### FLOOR PLAN - GROUND FLOOR



**NOT TO SCALE** 



For more information contact:

#### **JOHN EDDY**

CBC Blair | Executive Vice President T: 562.685-5440 | O: 562.548.7422 BRE #01006806 JEddy@cbcblair.com

#### **PATRICK MICHEL**



### FLOOR PLAN - MEZZANINE



**NOT TO SCALE** 



For more information contact:

#### **JOHN EDDY**

CBC Blair | Executive Vice President T: 562.685-5440 | O: 562.548