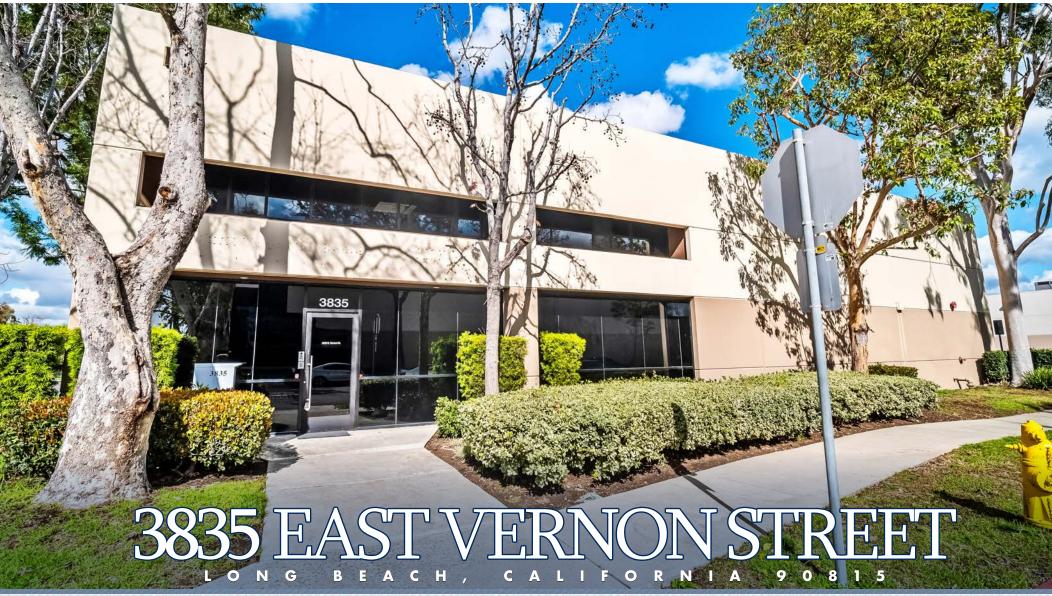

# FOR LEASE INDUSTRIAL BUILDING

For more information contact:

### **BUILDING DESCRIPTION**

**ADDRESS:** 3835 EAST VERNON STREET

LONG BEACH, CA 90815

**LEASE RATE:** \$1.68 PSF + NNN

**BUILDING SIZE:** +/- 12,440 SF **OFFICE SIZE:** +/- 2,545 SF **LOT SIZE:** +/- 23,363 SF **GL DOORS:** 1 - 10' x 12'