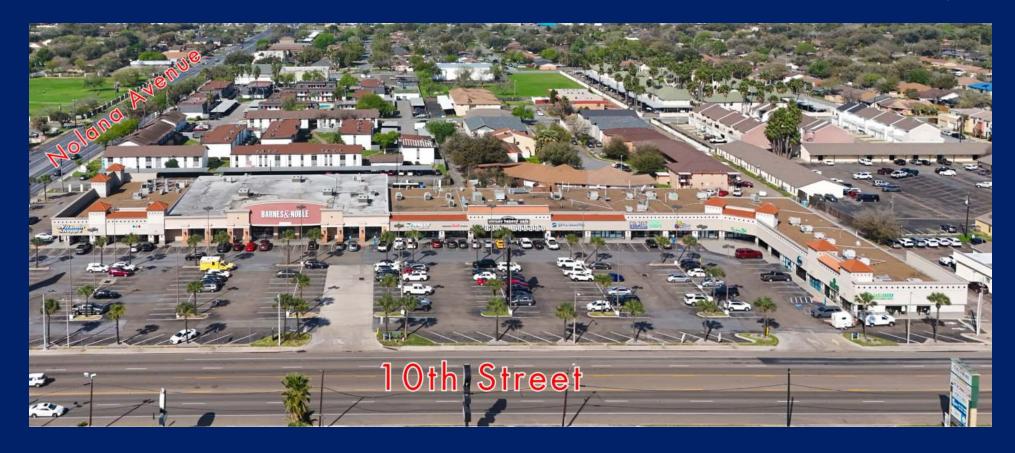

# NORTHCROSS SHOPPING CENTER

#### SPACE AVAILABLE

W. Nolana Ave. & N. 10th St. McAllen, TX 78504

**LEASE RATE** \$14.50 - 28.00 SF/yr

LEASE TYPE NNN

Daniel Galvan, SIOR, CCIM 956 451 2983 dgalvan@cbcworldwide.com Benny Dominguez 956 607 2300 benny.dominguez@cbcworldwide.com

#### W. NOLANA AVE. & N. 10TH ST.

McAllen, TX 78504

This strip center, strategically positioned at the intersection of Nolana and 10th St., ensures unparalleled visibility and effortless accessibility. Situated within a high-density, affluent area of McAllen, it is enveloped by national retailers and renowned restaurants, promising a prime location with optimal exposure.