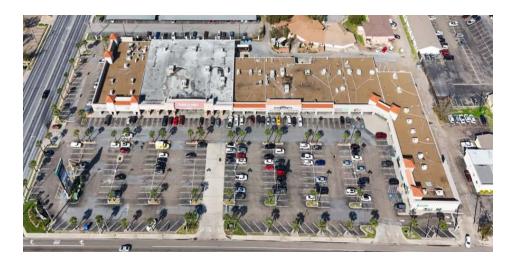

# PROPERTY SUMMARY

#### W. NOLANA AVE. & N. 10TH ST.

McAllen, TX 78504

This strip center, strategically positioned at the intersection of Nolana and 10th St., ensures unparalleled visibility and effortless accessibility. Situated within a high-density, affluent area of McAllen, it is enveloped by national retailers and renowned restaurants, promising a prime location with optimal exposure.

#### PROPERTY HIGHLIGHTS

- · High Traffic Intersection
- Proximity to Shopping and Dining
- Excellent Visibility and Access
- Great Tenant Mix

|          |                   | LA MANSION<br>LAS VILLAS AT<br>MEADOWOOD | N McColl Rd |
|----------|-------------------|------------------------------------------|-------------|
|          |                   | (336) Violet Ave W E Violet Ave          | Z           |
|          |                   | WATERWALK                                |             |
|          | Bicentennial Blvd | W Nolana Ave                             |             |
|          | enter             | LAS VILLAS                               |             |
| © elgeco | Bice              | Map data ©20                             | )24         |