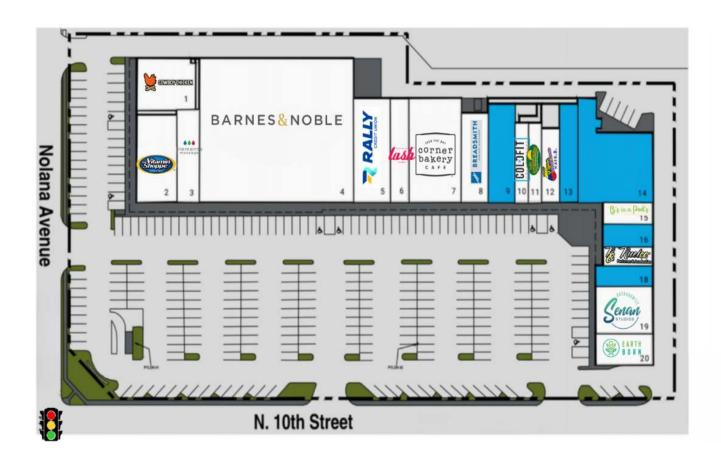

## SITE PLAN

### W. NOLANA AVE. & N. 10TH ST.

McAllen, TX 78504

|    | TENANT                        | SQFT   |
|----|-------------------------------|--------|
| 1  | Cowboy Chicken                | 3,250  |
| 2  | The Vitamin Shoppe            | 4.000  |
| 3  |                               | 2.427  |
| 4  | Barnes & Noble                | 24.864 |
| 5  | Rally Credit Union            | 4.000  |
| 6  |                               | 2.000  |
| 7  |                               | 6.248  |
| 8  |                               | 2,730  |
| 9  | Available (Former Restaurant) | 3,120  |
| 10 |                               | 1,200  |
| 11 | Todo Empanadas                | 1.200  |
| 12 | Fajas Colombianas Kate B.     | 1,500  |
|    | Available                     | 2,100  |
| 14 | Available                     | 6,250  |
| 15 | B's in a Pod                  | 1,238  |
| 16 | Available                     | 1,238  |
| 17 | Ruelco Perfumes & Accessories | 1,100  |
|    | Available                     | 1,300  |
| 19 | Senan K. Ziadeh, DDS, PLLC    | 3.000  |
|    | Earth Born Market             | 2,000  |