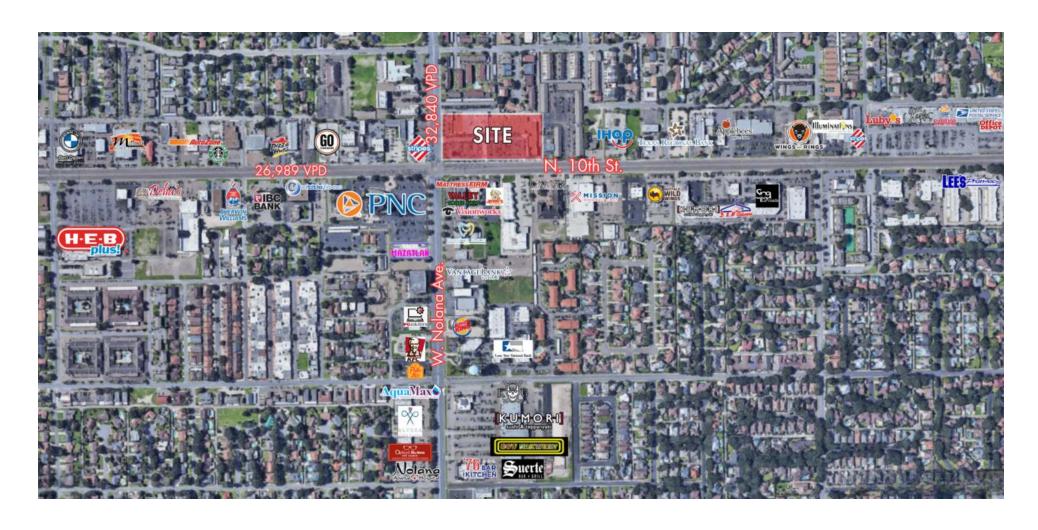

# PROPERTY SUMMARY

#### W. NOLANA AVE. & N. 10TH ST.

McAllen, TX 78504

This strip center, strategically positioned at the intersection of Nolana and 10th St., ensures unparalleled visibility and effortless accessibility. Situated within a high-density, affluent area of McAllen, it is enveloped by national retailers and renowned restaurants, promising a prime location with optimal exposure.

#### PROPERTY HIGHLIGHTS

- · High Traffic Intersection
- Proximity to Shopping and Dining
- Excellent Visibility and Access
- Great Tenant Mix

|          |                   | LA MANSION<br>LAS VILLAS AT<br>MEADOWOOD | N McColl Rd |
|----------|-------------------|------------------------------------------|-------------|
|          |                   | (336) Violet Ave W E Violet Ave          | Z           |
|          |                   | WATERWALK                                |             |
|          | Bicentennial Blvd | W Nolana Ave                             |             |
|          | enter             | LAS VILLAS                               |             |
| © elgeco | Bice              | Map data ©20                             | )24         |