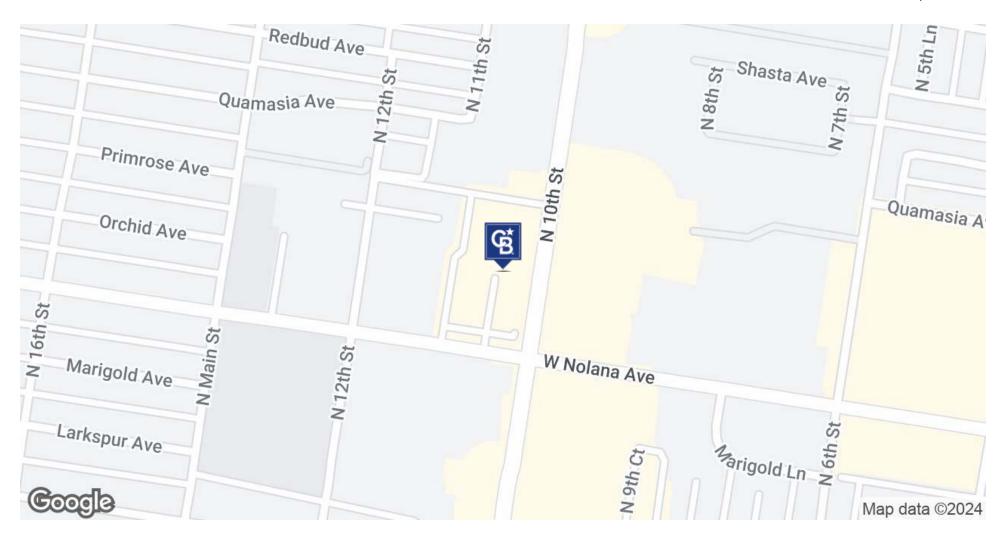

## SITE PLAN

### W. NOLANA AVE. & N. 10TH ST.

McAllen, TX 78504

|    | TENANT                        | SQFT   |
|----|-------------------------------|--------|
| 1  | Cowboy Chicken                | 3,250  |
| 2  | The Vitamin Shoppe            | 4.000  |
| 3  |                               | 2.427  |
| 4  | Barnes & Noble                | 24.864 |
| 5  | Rally Credit Union            | 4.000  |
| 6  |                               | 2.000  |
| 7  |                               | 6.248  |
| 8  |                               | 2,730  |
| 9  | Available (Former Restaurant) | 3,120  |
| 10 |                               | 1,200  |
| 11 | Todo Empanadas                | 1.200  |
| 12 | Fajas Colombianas Kate B.     | 1,500  |
|    | Available                     | 2,100  |
| 14 | Available                     | 6,250  |
| 15 | B's in a Pod                  | 1,238  |
| 16 | Available                     | 1,238  |
| 17 | Ruelco Perfumes & Accessories | 1,100  |
|    | Available                     | 1,300  |
| 19 | Senan K. Ziadeh, DDS, PLLC    | 3.000  |
|    | Earth Born Market             | 2,000  |