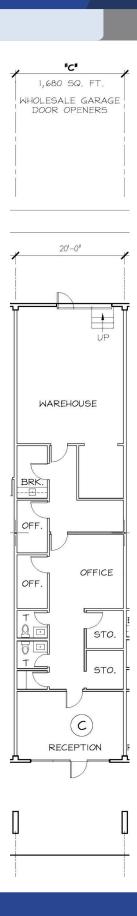

## **PROPERTY OVERVIEW**

Ask About Potential L.A. City Gross Receipts Tax Savings

Rare Unit

• Coffee Bar

!00% HVAC

Min Clear Height: 15'

101 Freeway Adjacent

Quick Lessor Response to Proposals

## **DETAILS**

BUILDING SIZE: Approx. 23,888 SF

Available SF: Approx. 1,680 SF

LEASE PRICE: \$1.85/SF/MO

LEASE TYPE: Modified Gross

OFFICE SF / #: Approx. 400 SF / 3 Offices

PARKING # / Ratio: 3 Spaces / 2:1

RESTROOMS: 1

YEAR BUILT: 1974

ZONING: LCM1

**ELECTRICAL:** A: 100 V: 208 Θ: 3 W: 4

11280 Corbin Avenue

Porter Ranch, CA 91326