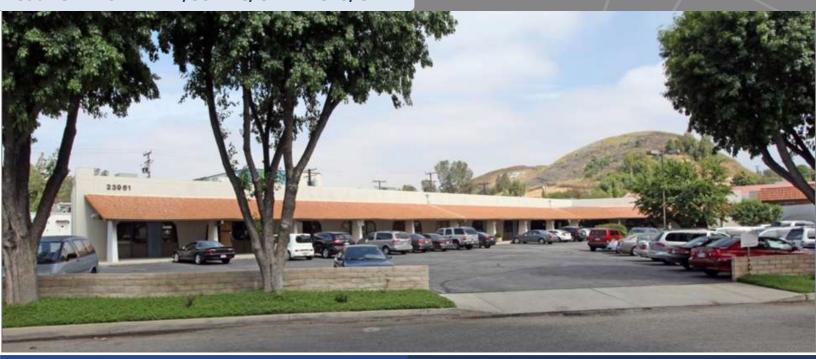

# **FOR LEASE**

23961 CRAFTSMAN RD, SUITE C, CALABASAS, CA

## **PROPERTY OVERVIEW**

Ask About Potential L.A. City Gross Receipts Tax Savings

Rare Unit

• Coffee Bar

!00% HVAC

Min Clear Height: 15'

101 Freeway Adjacent

Quick Lessor Response to Proposals

## **DETAILS**

BUILDING SIZE: Approx. 23,888 SF

Available SF: Approx. 1,680 SF

LEASE PRICE: \$1.85/SF/MO

LEASE TYPE: Modified Gross

OFFICE SF / #: Approx. 400 SF / 3 Offices

PARKING # / Ratio: 3 Spaces / 2:1