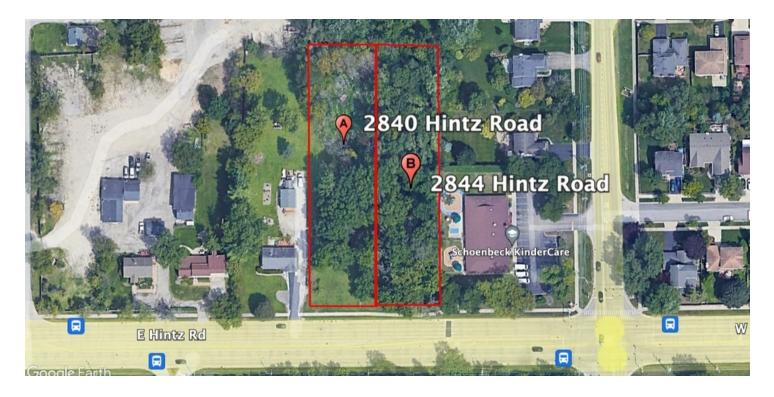

#### 2840-2844 HINTZ ROAD

2840-2844 Hintz Road Wheeling, IL 60090

#### PROPERTY DESCRIPTION

Prime Re-Development Opportunity!!

Two wooded parcels available for sale, approximately 1.92 +/- acres total. R-1 Zoning. Great opportunity for a variety of developments.

#### **PROPERTY HIGHLIGHTS**

- Adjacent Property features a Kindercare location.
- Convenient location within close proximity to main throughways including Dundee Road (Route 68), Elmhurst Road (Route 83), Rand Road (Route 12), and Route 53.

#### **OFFERING SUMMARY**

| Total Sale Price:  | \$650,000          |
|--------------------|--------------------|
| Total Lot Size:    | 1.92 +/- AC        |
|                    |                    |
| 2840 Lot Size:     | 0.96 +/- AC        |
| 2840 PIN:          | 03-09-401-095-0000 |
| 2840 Taxes (2021): | \$4,154.05         |
|                    |                    |
| 2844 Lot Size:     | 0.96 +/- AC        |
| 2844 PIN:          | 03-09-401-042-0000 |
| 2844 Taxes (2021): | \$4,154.05         |
|                    |                    |