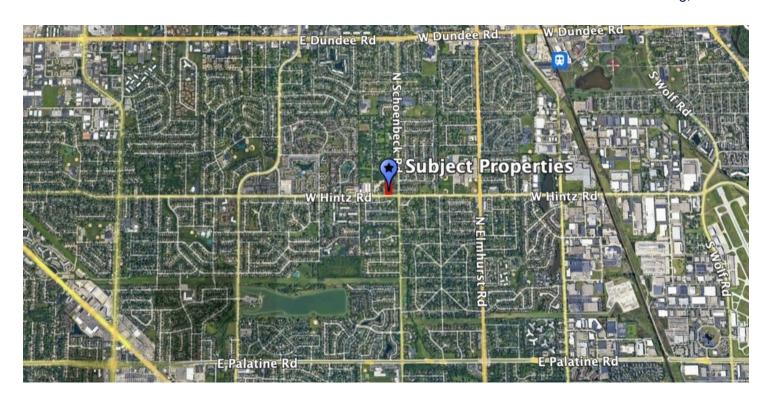

#### PROPERTY DESCRIPTION

Prime Re-Development Opportunity!!

Two wooded parcels available for sale, approximately 1.92 +/- acres total. R-1 Zoning. Great opportunity for a variety of developments.

#### **PROPERTY HIGHLIGHTS**

- Adjacent Property features a Kindercare location.
- Convenient location within close proximity to main throughways including Dundee Road (Route 68), Elmhurst Road (Route 83), Rand Road (Route 12), and Route 53.