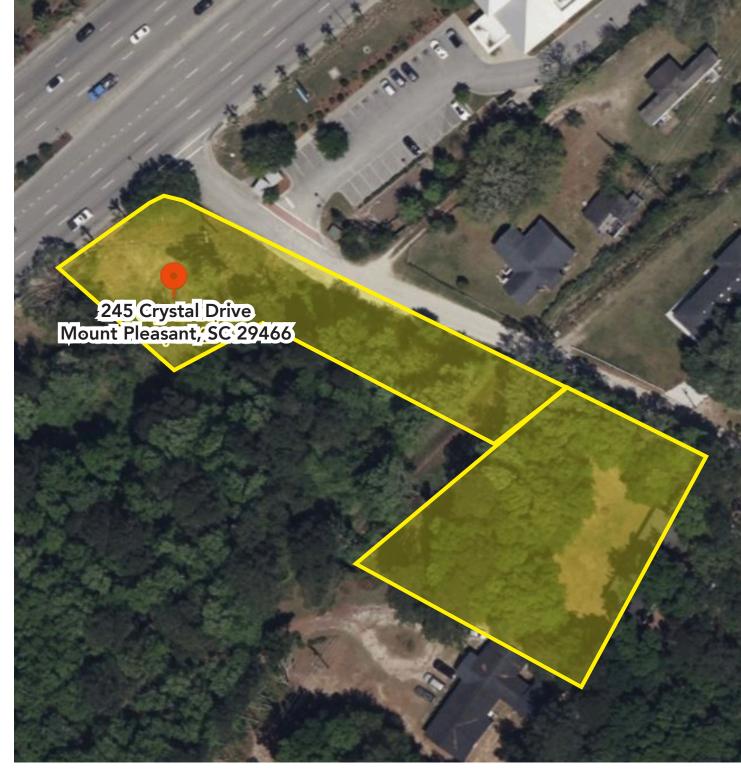

## VACANT LAND FOR SALE OSR SITE MOUNT PLEASANT

245 Crystal Drive Mount Pleasant, SC 29466

245 CRYSTAL DRIVE MOUNT PLEASANT, SC 29466

VACANT LAND FOR SALE

QSR SITE

MOUNT PLEASANT

\$950,000 - 1 ACRE

TMS #5780000124,125 SCDOT VPD 2022: 52,600

Subject properties are on the corner of Hwy 17 and Crystal Drive. The two lots are in the sweetgrass overlay district. There is a county drainage easement that runs across the back end of lot 2. Lot 2a is a tandem lot also adjacent to crystal drive. This location is a very high traffic area near Hwy 41 intersection. A small drive drive thru is highest and best use on the going home evening side.