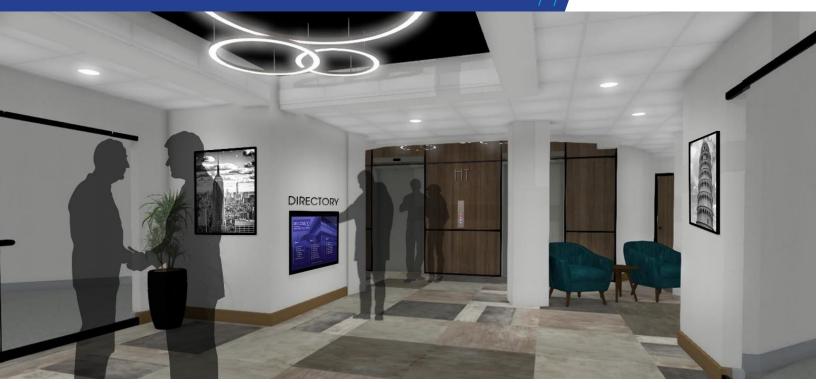

### PROPERTY DESCRIPTION

530 SF to 5,830 SF suites available in recently remodeled high-rise office building. Our 530 SF suites are available for lease at \$795 / month / gross.

- Remodeled lobby & common areas (2020)
- Fiber optic available
- · Centrally located near downtown & campus
- Shared conference facility
- · Passpoint card security access
- Free parking in parking deck & adjacent lots responsive on-site management & maintenance team
- · Outside green space
- Building pays for water & trash service