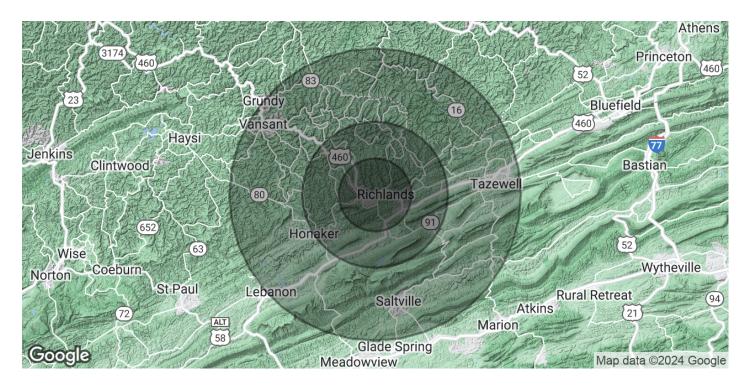

### **OFFERING SUMMARY**

| Lease Rate:       |          | \$4.25 SF/yr (MG) |            |  |
|-------------------|----------|-------------------|------------|--|
| Available SF:     |          |                   | 8,600 SF   |  |
| Building Size:    |          |                   | 129,433 SF |  |
| DEMOGRAPHICS      | 5 MILES  | 10 MILES          | 20 MILES   |  |
| Total Households  | 5,917    | 11,652            | 35,287     |  |
| Total Population  | 11,757   | 23,712            | 69,230     |  |
| Average HH Income | \$43,274 | \$42,829          | \$41,318   |  |

# FLEX SPACE FOR LEASE 2940 CLINCH STREET UNIT I

Richlands, VA 24641

| POPULATION          | 5 MILES   | 10 MILES  | 20 MILES  |
|---------------------|-----------|-----------|-----------|
| Total Population    | 11,757    | 23,712    | 69,230    |
| Average Age         | 44.5      | 45.2      | 45        |
| HOUSEHOLDS & INCOME | 5 MILES   | 10 MILES  | 20 MILES  |
| Total Households    | 5,917     | 11,652    | 35,287    |
| # of Persons per HH | 2         | 2         | 2         |
| Average HH Income   | \$43,274  | \$42,829  | \$41,318  |
| Average House Value | \$108,233 | \$108,897 | \$101,846 |

<sup>\*</sup> Demographic data derived from 2020 ACS - US Census