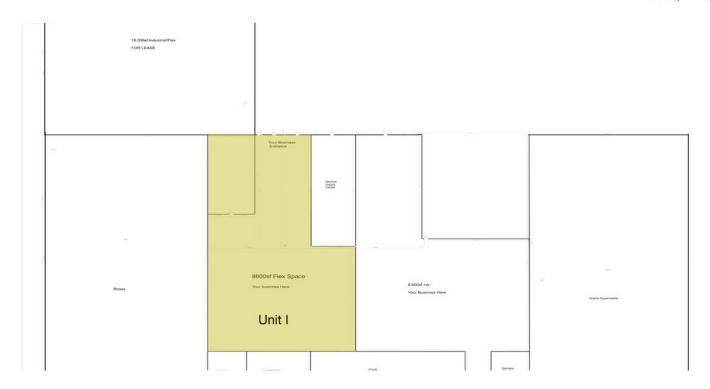

## FLEX SPACE FOR LEASE 2940 CLINCH STREET UNIT I

Richlands, VA 24641

### PROPERTY DESCRIPTION

Unit I at 2940 Clinch St in Richlands, VA offers approximately 8600 square feet of flexible space, perfect for a variety of business ventures. Whether you need storage, office, studio, or fitness space, and event space. Unit I can be tailored to your needs. With ample parking and easy access to Rt 460, logistics are streamlined. The owner provides significant rent abatement for customization, ensuring the space fits your requirements. Don't miss this opportunity for a versatile and accommodating business space at Unit I.