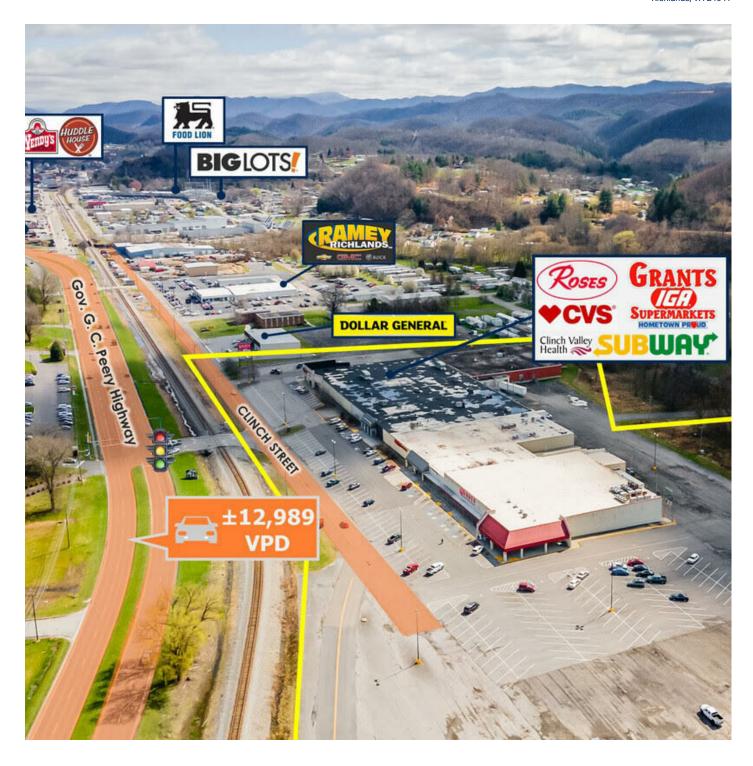

## FLEX SPACE FOR LEASE 2940 CLINCH STREET UNIT I

Richlands, VA 24641

### PROPERTY DESCRIPTION

Unit I at 2940 Clinch St in Richlands, VA offers approximately 8600 square feet of flexible space, perfect for a variety of business ventures. Whether you need storage, office, studio, or fitness space, and event space. Unit I can be tailored to your needs. With ample parking and easy access to Rt 460, logistics are streamlined. The owner provides significant rent abatement for customization, ensuring the space fits your requirements. Don't miss this opportunity for a versatile and accommodating business space at Unit I.