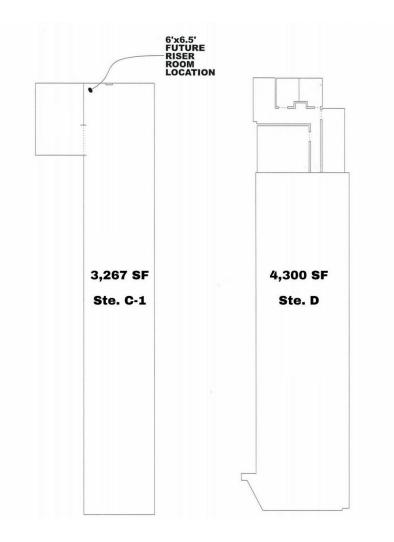

#### **OFFERING SUMMARY**

| Lease Rate:    | \$18.00 SF/yr (NNN) |
|----------------|---------------------|
| NNN:           | \$6.75/YR           |
| Available SF:  | 3,267 - 4,300 SF    |
| Building Size: | 22,000 SF           |
| Zoning:        | CO                  |

# FLOOR PLAN

### **2017 S. 10TH STREET**

McAllen, TX 78503

Daniel Galvan, SIOR, CCIMMichael Pacheco956 451 2983956 739 5172dgalvan@cbcworldwide.commichael.pacheco@cbcworldwide.com

#### **2017 S. 10TH STREET**

McAllen, TX 78503

Daniel Galvan, SIOR, CCIMMichael Pacheco956 451 2983956 739 5172dgalvan@cbcworldwide.commichael.pacheco@cbcworldwide.com