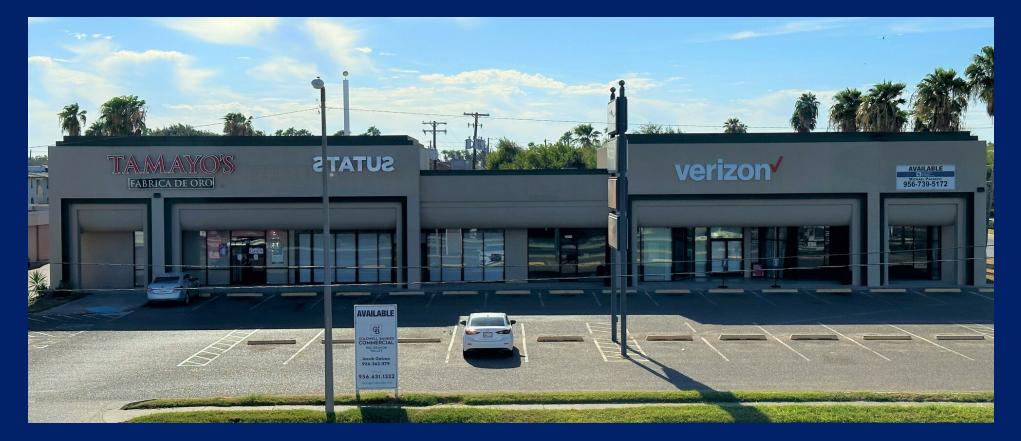

## PROPERTY SUMMARY

### **2017 S. 10TH STREET**

2017 S. 10th Street, McAllen, TX 78503

#### **PROPERTY DESCRIPTION**

Twenty Seventeen South 10th Street Plaza is located in one of McAllen, Tx busiest retail districts. This mult- tenant. Strip center sits directly across from the La Plaza Mall, one of Simon Properties highest grossing malls, ans has excellent Expressway proximity. Proximity to Entertainment, Shopping, and Dining provides this premier strip center with excellent exposure and makes it ideal for retail and professional service users.

#### **OFFERING SUMMARY**

| Lease Rate:    | \$18.00 SF/yr (NNN) |
|----------------|---------------------|
| NNN:           | \$6.75/YR           |
| Available SF:  | 3,267 - 4,300 SF    |
| Building Size: | 22,000 SF           |
| Zoning:        | CO                  |