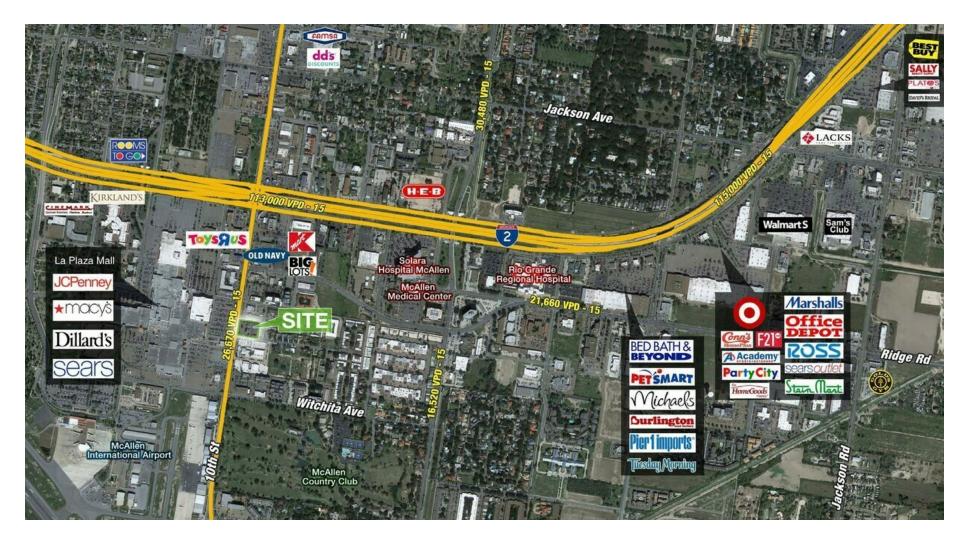

## PROPERTY SUMMARY

### **2017 S. 10TH STREET**

2017 S. 10th Street, McAllen, TX 78503

#### **PROPERTY DESCRIPTION**

Twenty Seventeen South 10th Street Plaza is located in one of McAllen, Tx busiest retail districts. This mult- tenant. Strip center sits directly across from the La Plaza Mall, one of Simon Properties highest grossing malls, ans has excellent Expressway proximity. Proximity to Entertainment, Shopping, and Dining provides this premier strip center with excellent exposure and makes it ideal for retail and professional service users.

#### **PROPERTY HIGHLIGHTS**

- Excellent Visibility
- Proximity to Shopping, Entertainment, and Dinning
- McAllen Miller International Airport