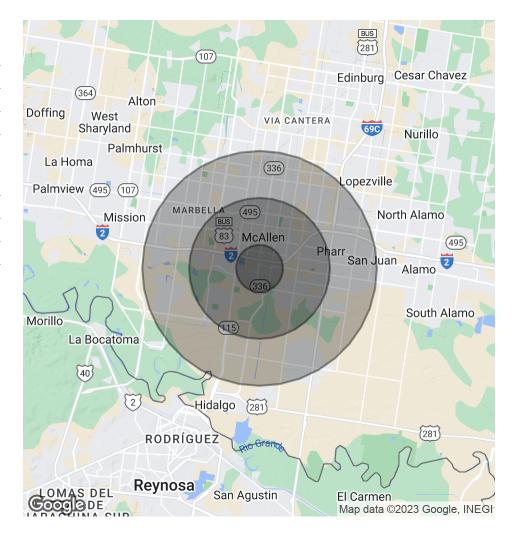

## DEMOGRAPHICS

### **2017 S. 10TH STREET**

McAllen, TX 78503

| POPULATION           | 1 MILE    | 3 MILES   | 5 MILES   |
|----------------------|-----------|-----------|-----------|
| Total Population     | 4,476     | 61,971    | 174,571   |
| Average Age          | 36.3      | 31.8      | 31.6      |
| Average Age (Male)   | 35        | 30.2      | 29.8      |
| Average Age (Female) | 37.5      | 33.9      | 33.4      |
| HOUSEHOLDS & INCOME  | 1 MILE    | 3 MILES   | 5 MILES   |
| Total Households     | 1,607     | 19,736    | 54,784    |
| # of Persons per HH  | 2.8       | 3.1       | 3.2       |
| Average HH Income    | \$51,707  | \$46,377  | \$51,424  |
| Average House Value  | \$255,011 | \$139,236 | \$118,402 |

\* Demographic data derived from 2020 ACS - US Census

Daniel Galvan, SIOR, CCIMMichael Pacheco956 451 2983956 739 5172dgalvan@cbcworldwide.commichael.pacheco@cbcworldwide.com