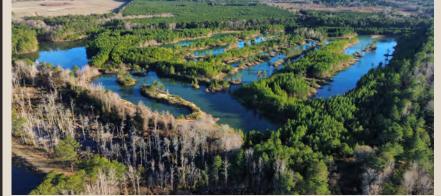

## **OVERVIEW**

Timber investment with excellent hunting and fishing options. Property consists of 347 acres of loblolly pines, 100 acres of beautiful deep water ponds, and a 5,000 SF shop.

FOR SALE

CLAREMONT POND & TIMBER TRACT SUMTER COUNTY - REMBERT, SC

> 447 +/- ACRES \$1,800,000

FEATURES

Loblolly Pines Whitetail Deer Waterfowl Hunting Deep Water Ponds Fishing

Look no further for an excellent recreational tract. The abundance of wildlife on this property is perfect for the avid sportsman. Whether you aspire to construct your dream home, indulge in hunting or fishing pursuits, or cultivate timber for generations to come, this property offers a blank canvas of opportunity.