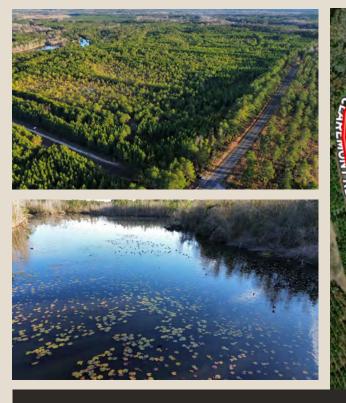

> 447 +/- ACRES \$1,800,000

FEATURES

Loblolly Pines Whitetail Deer Waterfowl Hunting Deep Water Ponds Fishing

Look no further for an excellent recreational tract. The abundance of wildlife on this property is perfect for the avid sportsman. Whether you aspire to construct your dream home, indulge in hunting or fishing pursuits, or cultivate timber for generations to come, this property offers a blank canvas of opportunity.