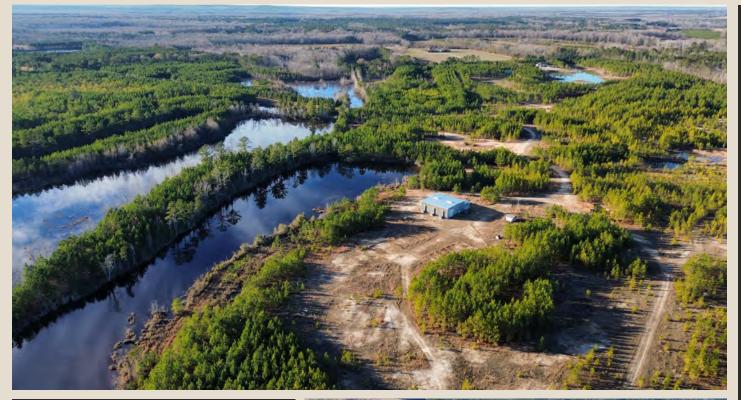

## **OVERVIEW**

Timber investment with excellent hunting and fishing options. Property consists of 347 acres of loblolly pines, 100 acres of beautiful deep water ponds, and a 5,000 SF shop.

FOR SALE

CLAREMONT POND & TIMBER TRACT SUMTER COUNTY - REMBERT, SC

> 447 +/- ACRES \$1,800,000

FEATURES

Loblolly Pines Whitetail Deer Waterfowl Hunting Deep Water Ponds Fishing

Look no further for an excellent recreational tract. The abundance of wildlife on this property is perfect for the avid sportsman. Whether you aspire to construct your dream home, indulge in hunting or fishing pursuits, or cultivate timber for generations to come, this property offers a blank canvas of opportunity.