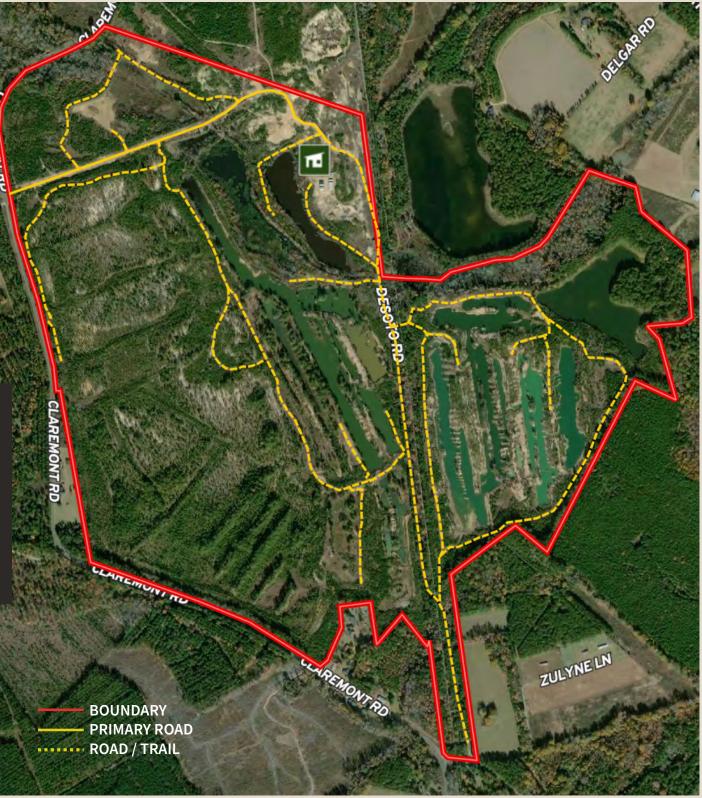

## **OVERVIEW**

Timber investment with excellent hunting and fishing options. Property consists of 347 acres of loblolly pines, 100 acres of beautiful deep water ponds, and a 5,000 SF shop.

FOR SALE

CLAREMONT POND & TIMBER TRACT SUMTER COUNTY - REMBERT, SC

> 447 +/- ACRES \$1,800,000

FEATURES

Loblolly Pines Whitetail Deer Waterfowl Hunting Deep Water Ponds Fishing

Look no further for an excellent recreational tract. The abundance of wildlife on this property is perfect for the avid sportsman. Whether you aspire to construct your dream home, indulge in hunting or fishing pursuits, or cultivate timber for generations to come, this property offers a blank canvas of opportunity.