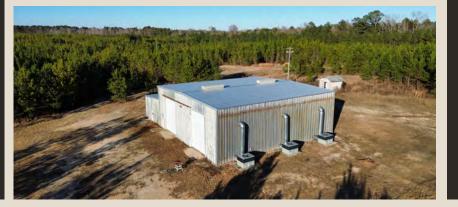

## **OVERVIEW**

Timber investment with excellent hunting and fishing options. Property consists of 347 acres of loblolly pines, 100 acres of beautiful deep water ponds, and a 5,000 SF shop.

FOR SALE

CLAREMONT POND & TIMBER TRACT SUMTER COUNTY - REMBERT, SC