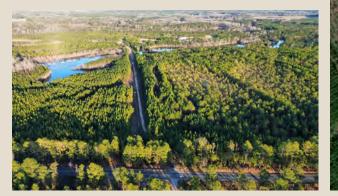

## **OVERVIEW**

Timber investment with excellent hunting and fishing options. Property consists of 347 acres of loblolly pines, 100 acres of beautiful deep water ponds, and a 5,000 SF shop.

FOR SALE

CLAREMONT POND & TIMBER TRACT SUMTER COUNTY - REMBERT, SC

> 447 +/- ACRES \$1,800,000

FEATURES

Loblolly Pines Whitetail Deer Waterfowl Hunting Deep Water Ponds Fishing

Look no further for an excellent recreational tract. The abundance of wildlife on this property is perfect for the avid sportsman. Whether you aspire to construct your dream home, indulge in hunting or fishing pursuits, or cultivate timber for generations to come, this property offers a blank canvas of opportunity.