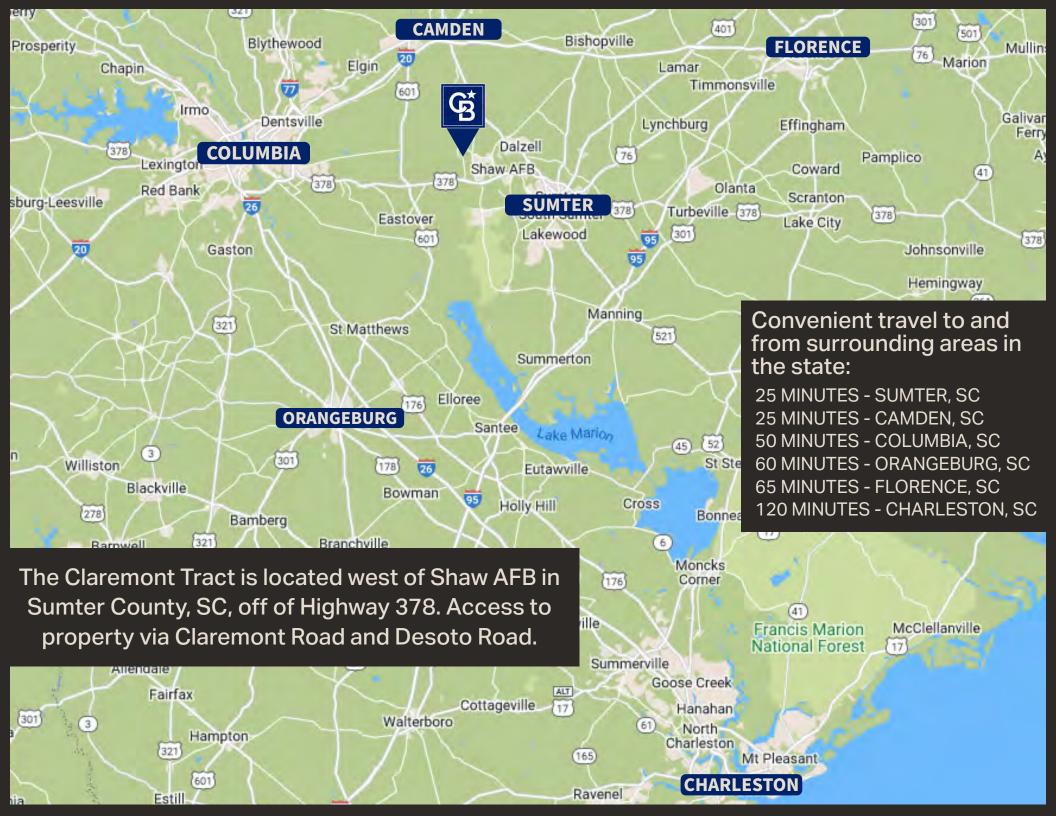

## **OVERVIEW**

Timber investment with excellent hunting and fishing options. Property consists of 347 acres of loblolly pines, 100 acres of beautiful deep water ponds, and a 5,000 SF shop.

FOR SALE

CLAREMONT POND & TIMBER TRACT SUMTER COUNTY - REMBERT, SC