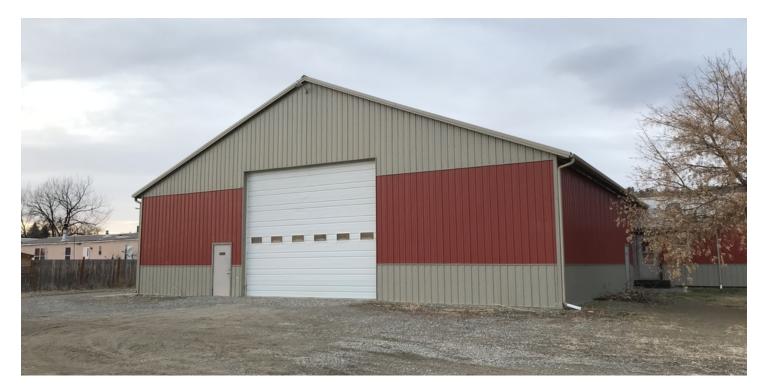

#### **PROPERTY OVERVIEW**

\*6,000 SF Shop for Lease \*\$3,500/mo + Utilities \*2 qty 16 ft Overhead Doors \*1 qty 12 ft Overhead Door \*New, Attractive Building Built in 2008 \*12' x 12' Office \*Bathroom \*Large Yard Space \*Well & City Sewer \*Interstate Frontage & Easy I-90 Access \*\$2,715/mo (Base Rent) + \$785/mo (NNN) = \$3,500/,mo

#### LOCATION OVERVIEW

20 1st St NW, Park City is the perfect building for any business who needs a large shop space to lease, excellent interstate exposure, yard space and easy access to the highway. Built in 2008, this building is new, clean and attractive. Previously this building was used to manufacture and sell sheds.