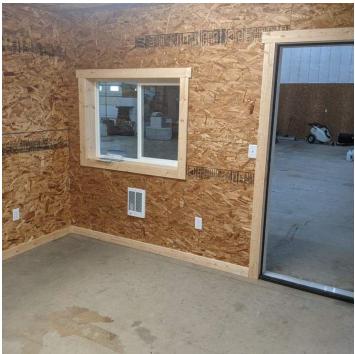

#### **PROPERTY OVERVIEW**

\*6,000 SF Shop for Lease \*\$3,500/mo + Utilities \*2 qty 16 ft Overhead Doors \*1 qty 12 ft Overhead Door \*New, Attractive Building Built in 2008 \*12' x 12' Office \*Bathroom \*Large Yard Space \*Well & City Sewer \*Interstate Frontage & Easy I-90 Access \*\$2,715/mo (Base Rent) + \$785/mo (NNN) = \$3,500/,mo