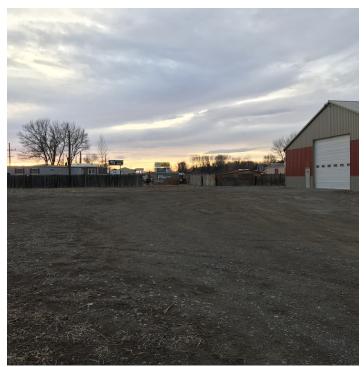

#### **PROPERTY OVERVIEW**

\*6,000 SF Shop for Lease \*\$3,500/mo + Utilities \*2 qty 16 ft Overhead Doors \*1 qty 12 ft Overhead Door \*New, Attractive Building Built in 2008 \*12' x 12' Office \*Bathroom \*Large Yard Space \*Well & City Sewer \*Interstate Frontage & Easy I-90 Access \*\$2,715/mo (Base Rent) + \$785/mo (NNN) = \$3,500/,mo

#### LOCATION OVERVIEW

20 1st St NW, Park City is the perfect building for any business who needs a large shop space to lease, excellent interstate exposure, yard space and easy access to the highway. Built in 2008, this building is new, clean and attractive. Previously this building was used to manufacture and sell sheds.