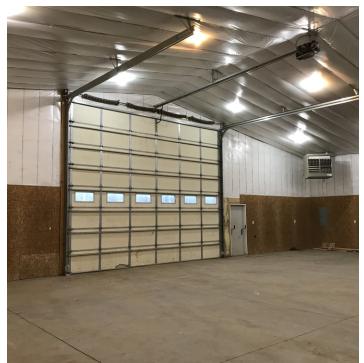

#### **PROPERTY OVERVIEW**

\*6,000 SF Shop for Lease \*\$3,500/mo + Utilities \*2 qty 16 ft Overhead Doors \*1 qty 12 ft Overhead Door \*New, Attractive Building Built in 2008 \*12' x 12' Office \*Bathroom \*Large Yard Space \*Well & City Sewer \*Interstate Frontage & Easy I-90 Access \*\$2,715/mo (Base Rent) + \$785/mo (NNN) = \$3,500/,mo