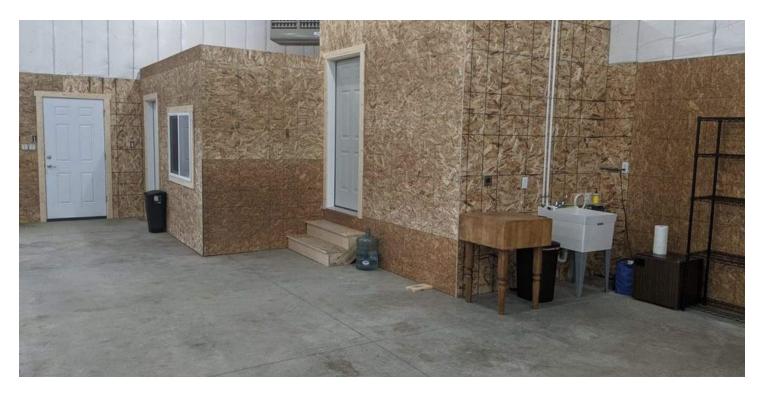

#### **PROPERTY OVERVIEW**

\*6,000 SF Shop for Lease \*\$3,500/mo + Utilities \*2 qty 16 ft Overhead Doors \*1 qty 12 ft Overhead Door \*New, Attractive Building Built in 2008 \*12' x 12' Office \*Bathroom \*Large Yard Space \*Well & City Sewer \*Interstate Frontage & Easy I-90 Access \*\$2,715/mo (Base Rent) + \$785/mo (NNN) = \$3,500/,mo

#### LOCATION OVERVIEW

20 1st St NW, Park City is the perfect building for any business who needs a large shop space to lease, excellent interstate exposure, yard space and easy access to the highway. Built in 2008, this building is new, clean and attractive. Previously this building was used to manufacture and sell sheds.