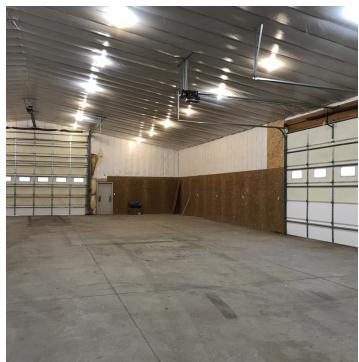

#### **PROPERTY OVERVIEW**

\*6,000 SF Shop for Lease \*\$3,500/mo + Utilities \*2 qty 16 ft Overhead Doors \*1 qty 12 ft Overhead Door \*New, Attractive Building Built in 2008 \*12' x 12' Office \*Bathroom \*Large Yard Space \*Well & City Sewer \*Interstate Frontage & Easy I-90 Access \*\$2,715/mo (Base Rent) + \$785/mo (NNN) = \$3,500/,mo