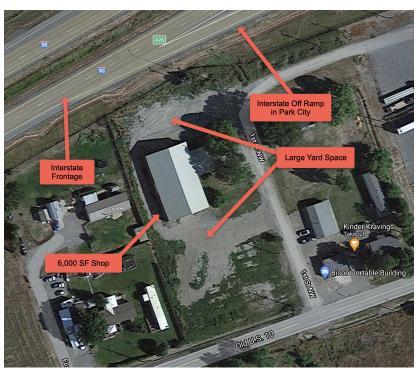

#### **PROPERTY OVERVIEW**

\*6,000 SF Shop for Lease \*\$3,500/mo + Utilities \*2 qty 16 ft Overhead Doors \*1 qty 12 ft Overhead Door \*New, Attractive Building Built in 2008 \*12' x 12' Office \*Bathroom \*Large Yard Space \*Well & City Sewer \*Interstate Frontage & Easy I-90 Access \*\$2,715/mo (Base Rent) + \$785/mo (NNN) = \$3,500/,mo

#### LOCATION OVERVIEW

20 1st St NW, Park City is the perfect building for any business who needs a large shop space to lease, excellent interstate exposure, yard space and easy access to the highway. Built in 2008, this building is new, clean and attractive. Previously this building was used to manufacture and sell sheds.