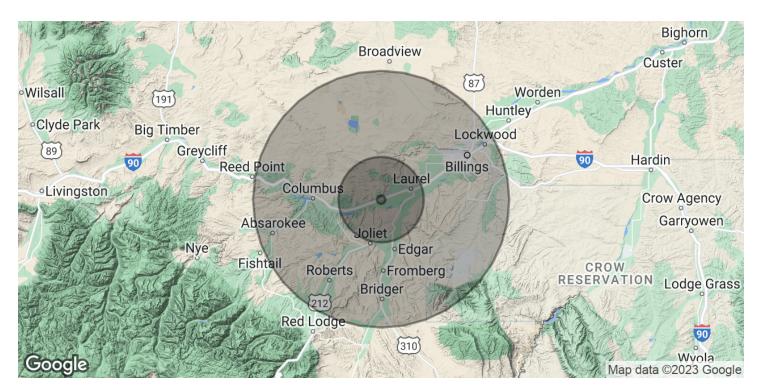

### 20 1ST ST NW

20 1st St NW Park City, MT 59063

| POPULATION           | 1 MILE    | 10 MILES  | 30 MILES  |
|----------------------|-----------|-----------|-----------|
| Total Population     | 44        | 15,612    | 163,667   |
| Average Age          | 45.4      | 43.5      | 40.1      |
| Average Age (Male)   | 47        | 42        | 39.2      |
| Average Age (Female) | 42.9      | 43.8      | 40.9      |
| HOUSEHOLDS & INCOME  | 1 MILE    | 10 MILES  | 30 MILES  |
| Total Households     | 16        | 6,543     | 74,744    |
| # of Persons per HH  | 2.8       | 2.4       | 2.2       |
| Average HH Income    | \$75,620  | \$84,422  | \$80,067  |
| Average House Value  | \$276,286 | \$243,585 | \$249,329 |

\* Demographic data derived from 2020 ACS - US Census

Nathan Matelich, CCIM 406 781 6889