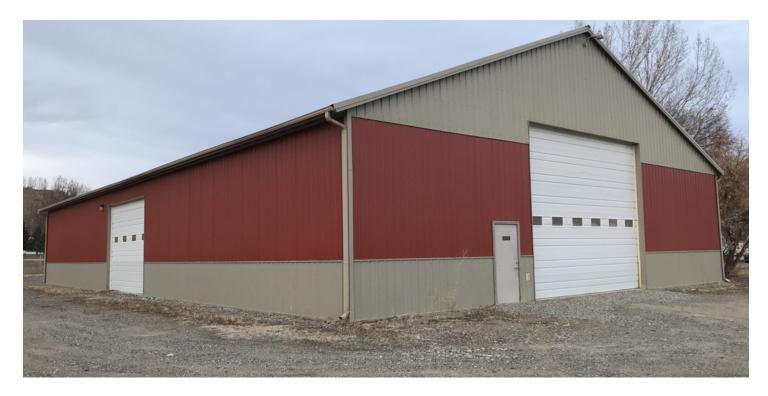

#### **PROPERTY OVERVIEW**

\*6,000 SF Shop for Lease \*\$3,500/mo + Utilities \*2 qty 16 ft Overhead Doors \*1 qty 12 ft Overhead Door \*New, Attractive Building Built in 2008 \*12' x 12' Office \*Bathroom \*Large Yard Space \*Well & City Sewer \*Interstate Frontage & Easy I-90 Access \*\$2,715/mo (Base Rent) + \$785/mo (NNN) = \$3,500/,mo

#### LOCATION OVERVIEW

20 1st St NW, Park City is the perfect building for any business who needs a large shop space to lease, excellent interstate exposure, yard space and easy access to the highway. Built in 2008, this building is new, clean and attractive. Previously this building was used to manufacture and sell sheds.