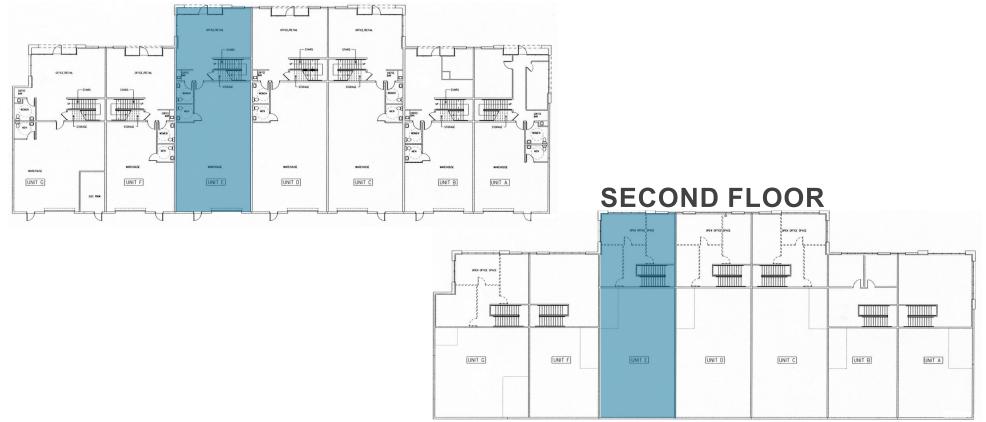

#### **AVAILABILITY**

| UNIT | UNIT SIZE | MONTHY BASE RENT | <b>UNIT DESCRIPTION</b> |
|------|-----------|------------------|-------------------------|
|      |           |                  |                         |

E ±3,412 SF \$3,753.00 Base Rent + \$1,195.00 CAOE\* per month

1st Floor: reception area, open work space, 2 restrooms, wet-bar, storage closet, warehouse with 12' x 14' roll-up door.

2nd Floor: open workspace

### **FIRST FLOOR**

<sup>\* 2024</sup> Common Area Operating Expenses (CAOE) are estimated and subject to annual reconciliation and adjustment

18451 COLLIER AVENUE, SUITE E, LAKE ELSINORE, CA 92530