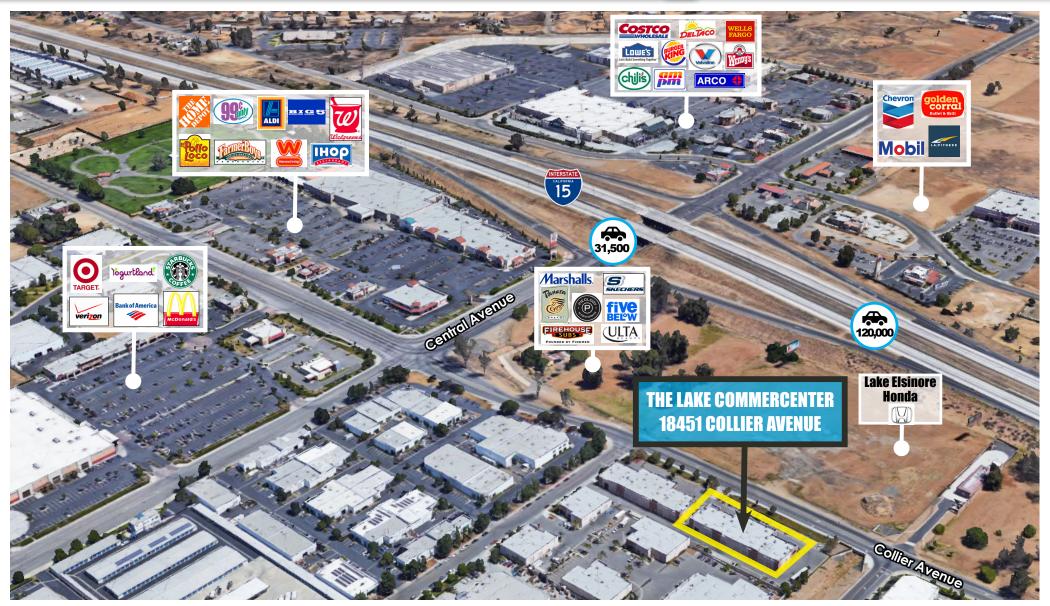

#### PROPERTY HIGHLIGHTS

- I-15 freeway exposure 120,000+ vehicles per day
- CM zoning allows wide commercial uses
- 1st and 2nd floor office/showroom areas with warehouse
- ±3,412 SF corner unit with 1st and 2nd floor office with expanded window line
- Two (2) restrooms per unit
- 20' warehouse clear height
- 12'w x 14'h ground level loading door per unit
- 200 amp, 3 phase power supply per unit
- Immediate access to I-15 freeway via Central Avenue
- Retail and restaurant amenities nearby